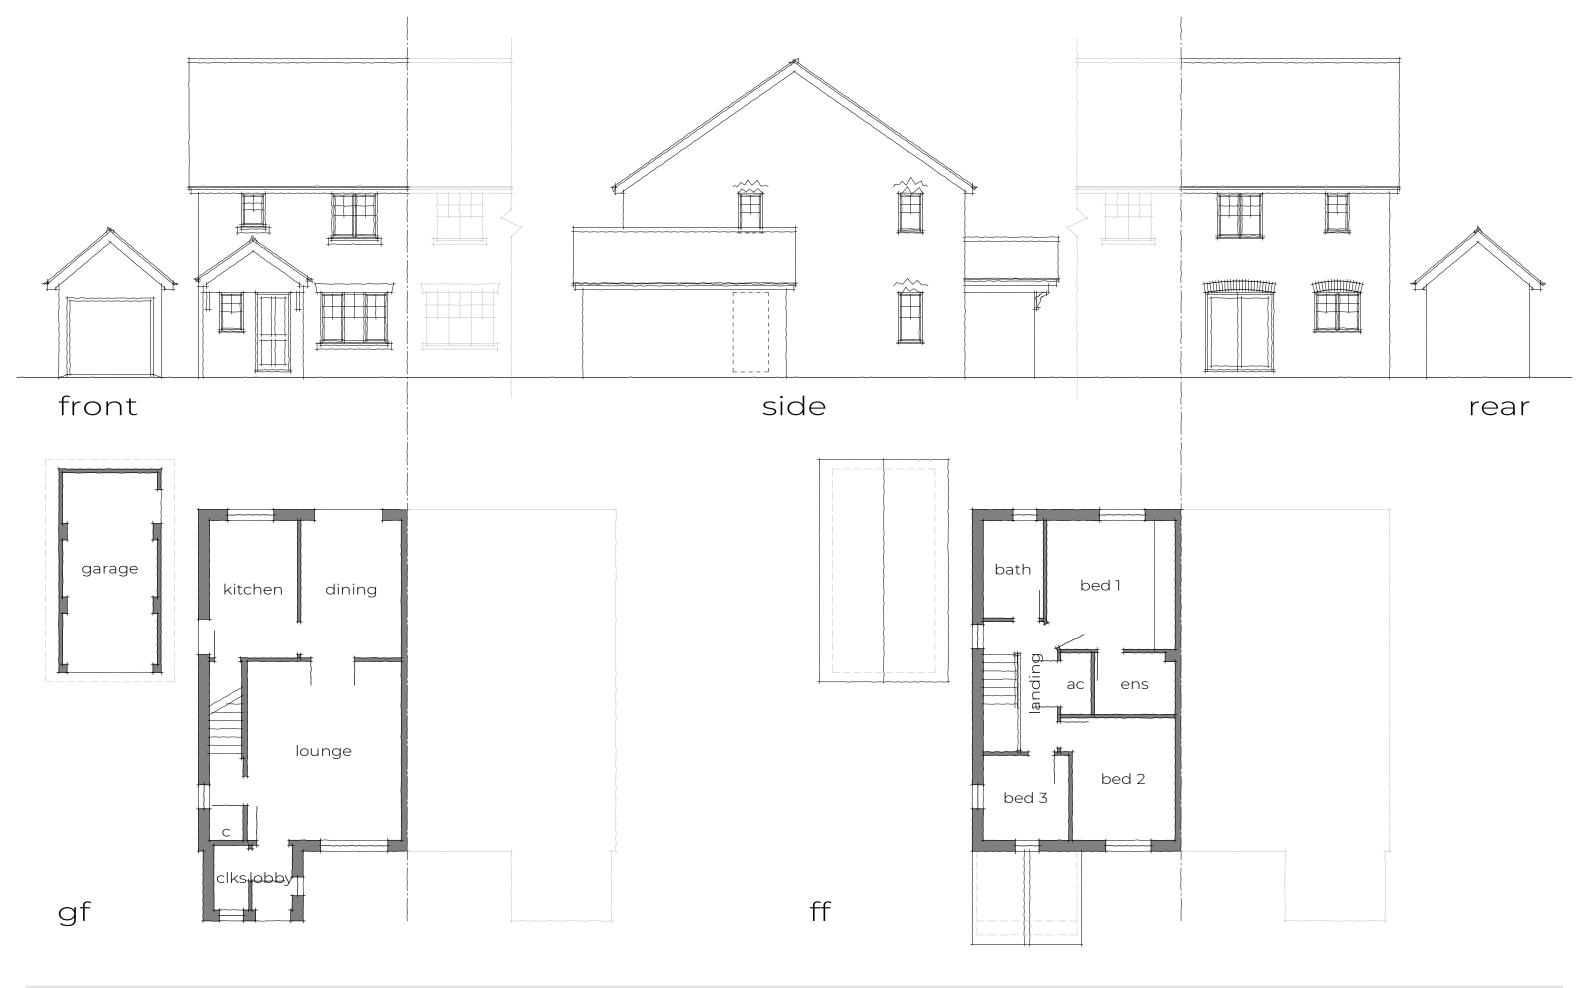

## **ELY DESIGN GROUP**

Architecture by Professionals

3 SHORT ROAD, STRETHAM ELY. CAMBS. CB6 3LS T: 01353 649649

WWW.ELYDESIGNGROUP.CO.UK

**CLIENT**MRT FREAR & MISS M GILLETT

PROJECT
PROPOSED EXTENSION
28 MEADOW WAY
MEPAL

**DRAWING TITLE**EXISTING PLANS AND ELEVATIONS

DRAWING NO. EDG/21/123/1 REVISIONS SCALES:

SHEET SIZE A3 DATE SEPT. '21

THE GENERAL CONTRACTOR IS TO CHECK ALL DIMENSIONS PRIOR TO COMMENCEMENT ON SITE AND TO IMMEDIATELY REPORT ANY DISCREPANCIES TO ELY DESIGN GROUP. SIMILARLY REPORT ANY UNEXPLAINED SITE FEATURES NOT SHOWN ON THE DRAWING.