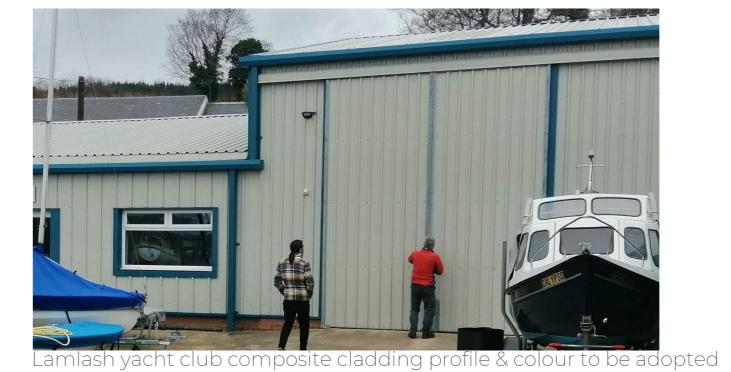

The construction is of steel portal frame clad with Kingspan or similar Trapezoidal Roof & wall panel: KS1000 RW. 150mm of PIR insulation W/m2K 0.18

Solar collectors to provide domestic & commercial energy for the dwelling and chandeliers works shop and shop below.