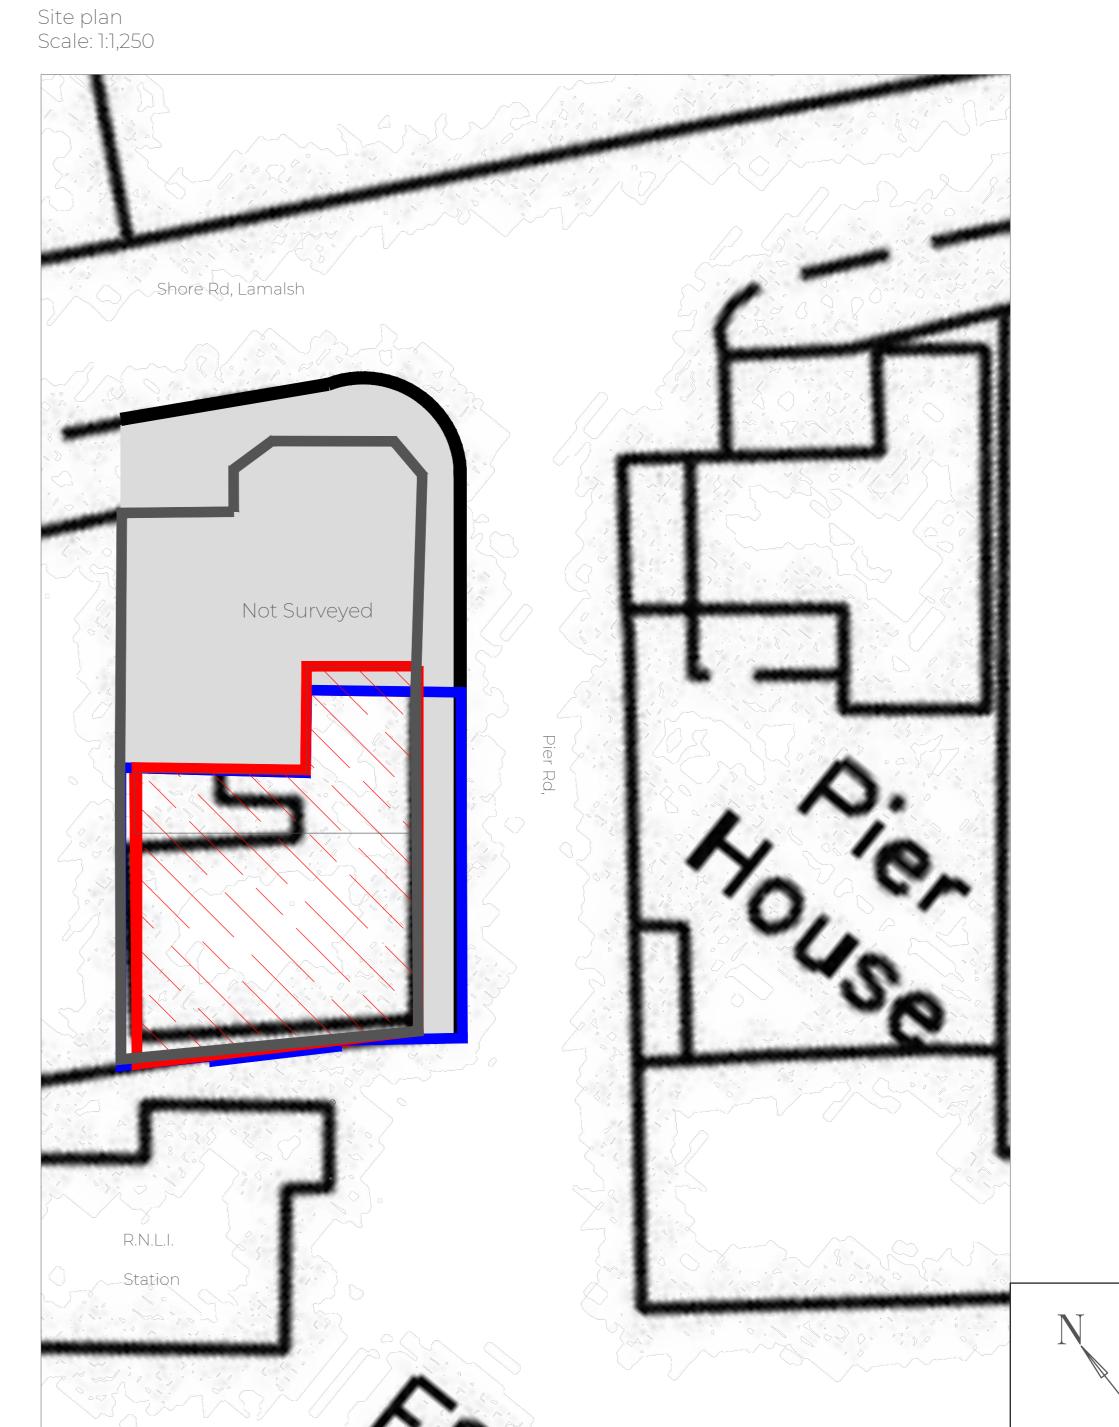

North East isometric of the chandeliers and the adjoining propeerty

Site ownership in Blue Development site in Red Party junction line in Green Scale:1:100

First Floor Plan - Roof Terrace- Residential Scale: 1:50