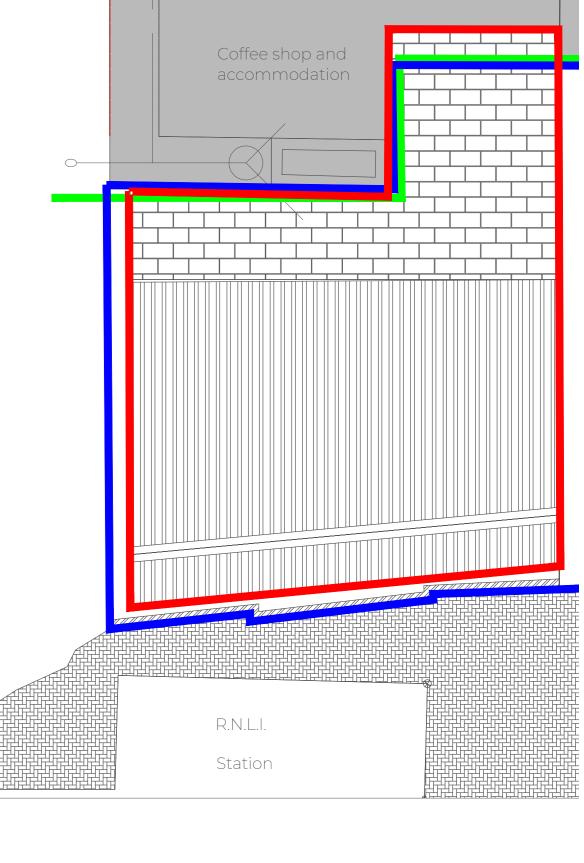

North East isometric of the chandeliers and the adjoining propeerty

Site ownership in Blue Development site in Red Party junction line in Green Scale:1:100

First Floor Plan - Roof Terrace- Residential Scale: 1:50