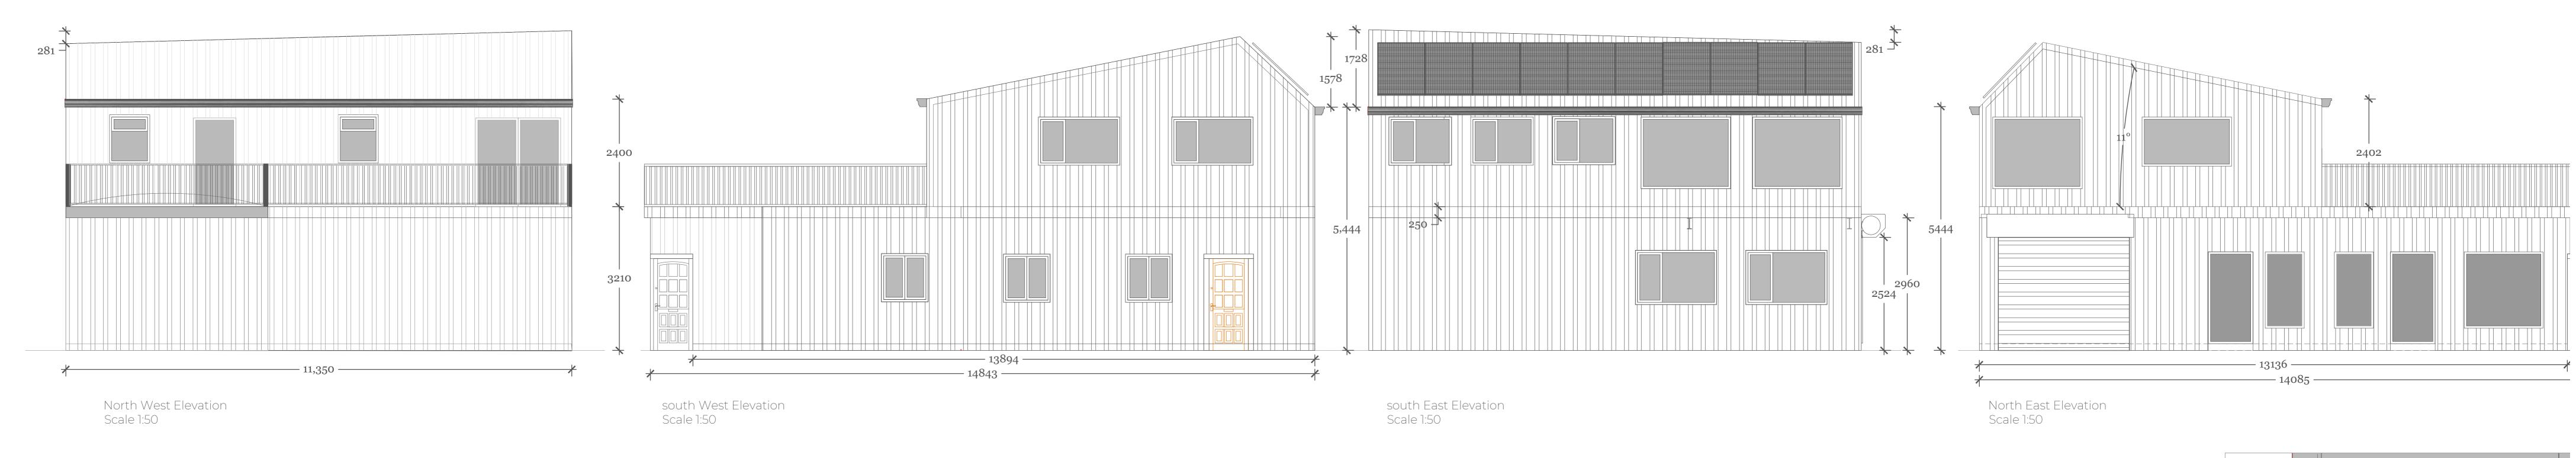

The construction is of steel portal frame clad with Kingspan or similar Trapezoidal Roof & wall panel: KS1000 RW. 150mm of PIR insulation W/m2K 0.18

Solar collectors to provide domestic & commercial energy for the dwelling and chandeliers works shop and shop below.