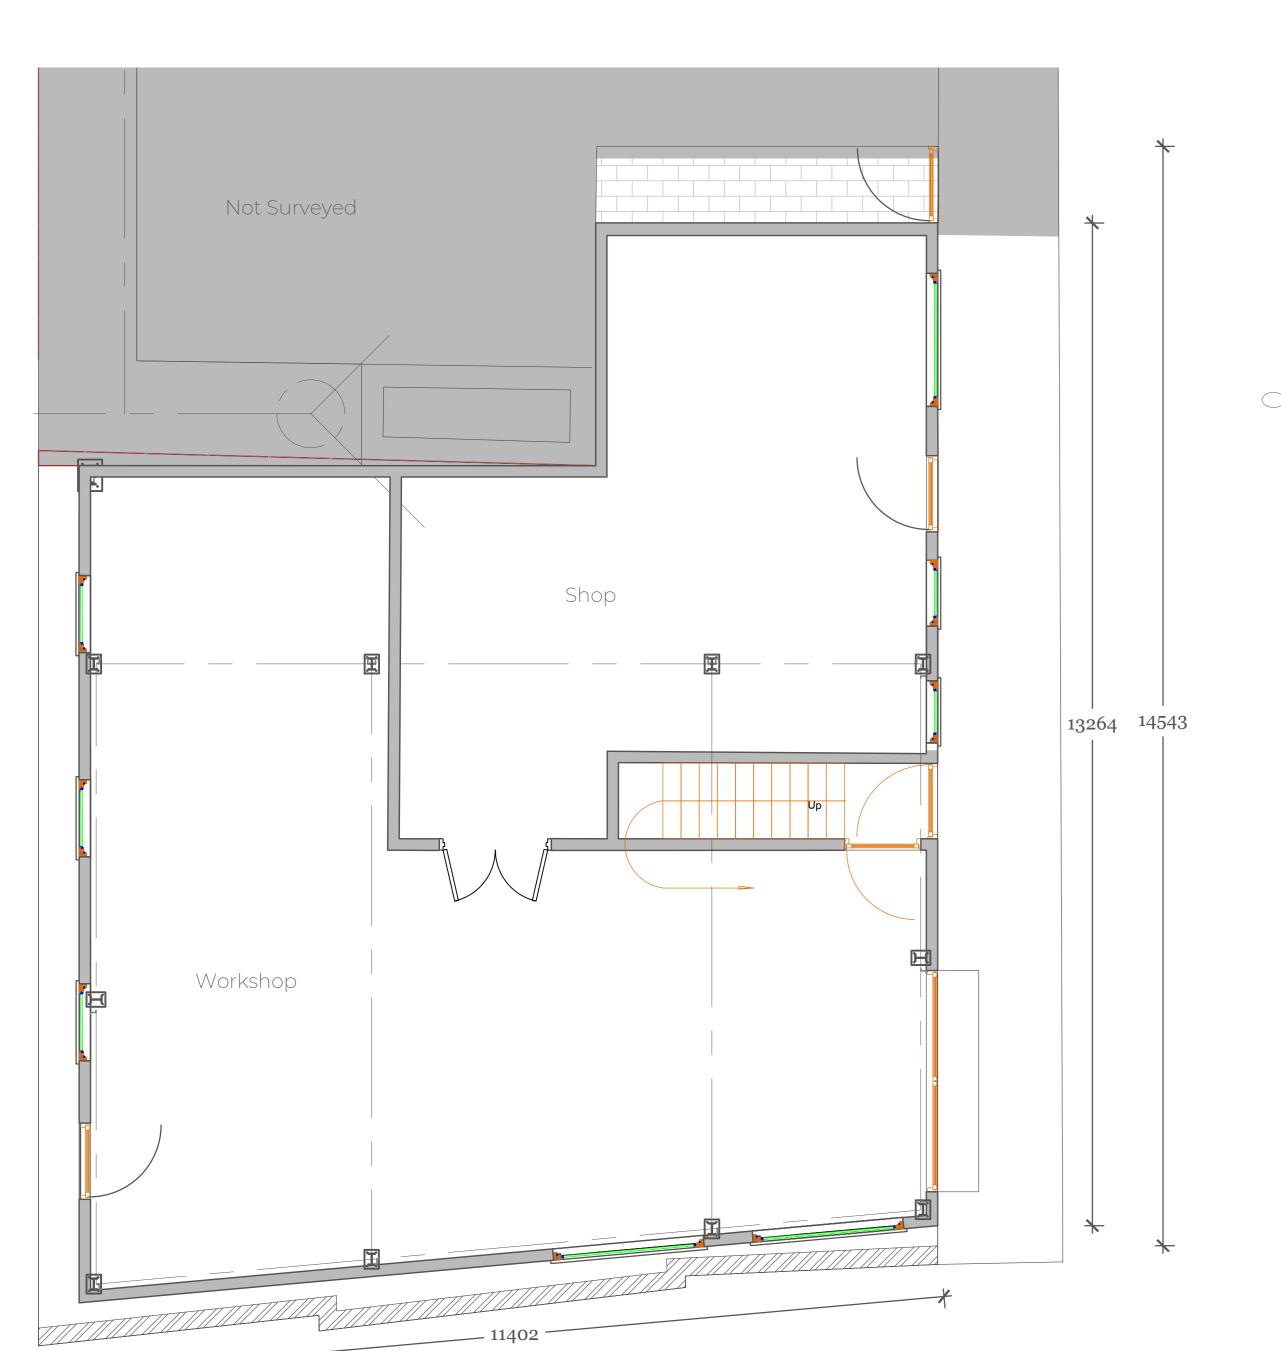

The construction is of steel portal frame clad with Kingspan or similar Trapezoidal Roof & wall panel: KS1000 RW. 150mm of PIR insulation W/m2K 0.18

Solar collectors to provide domestic & commercial energy for the dwelling and chandeliers works shop and shop below.