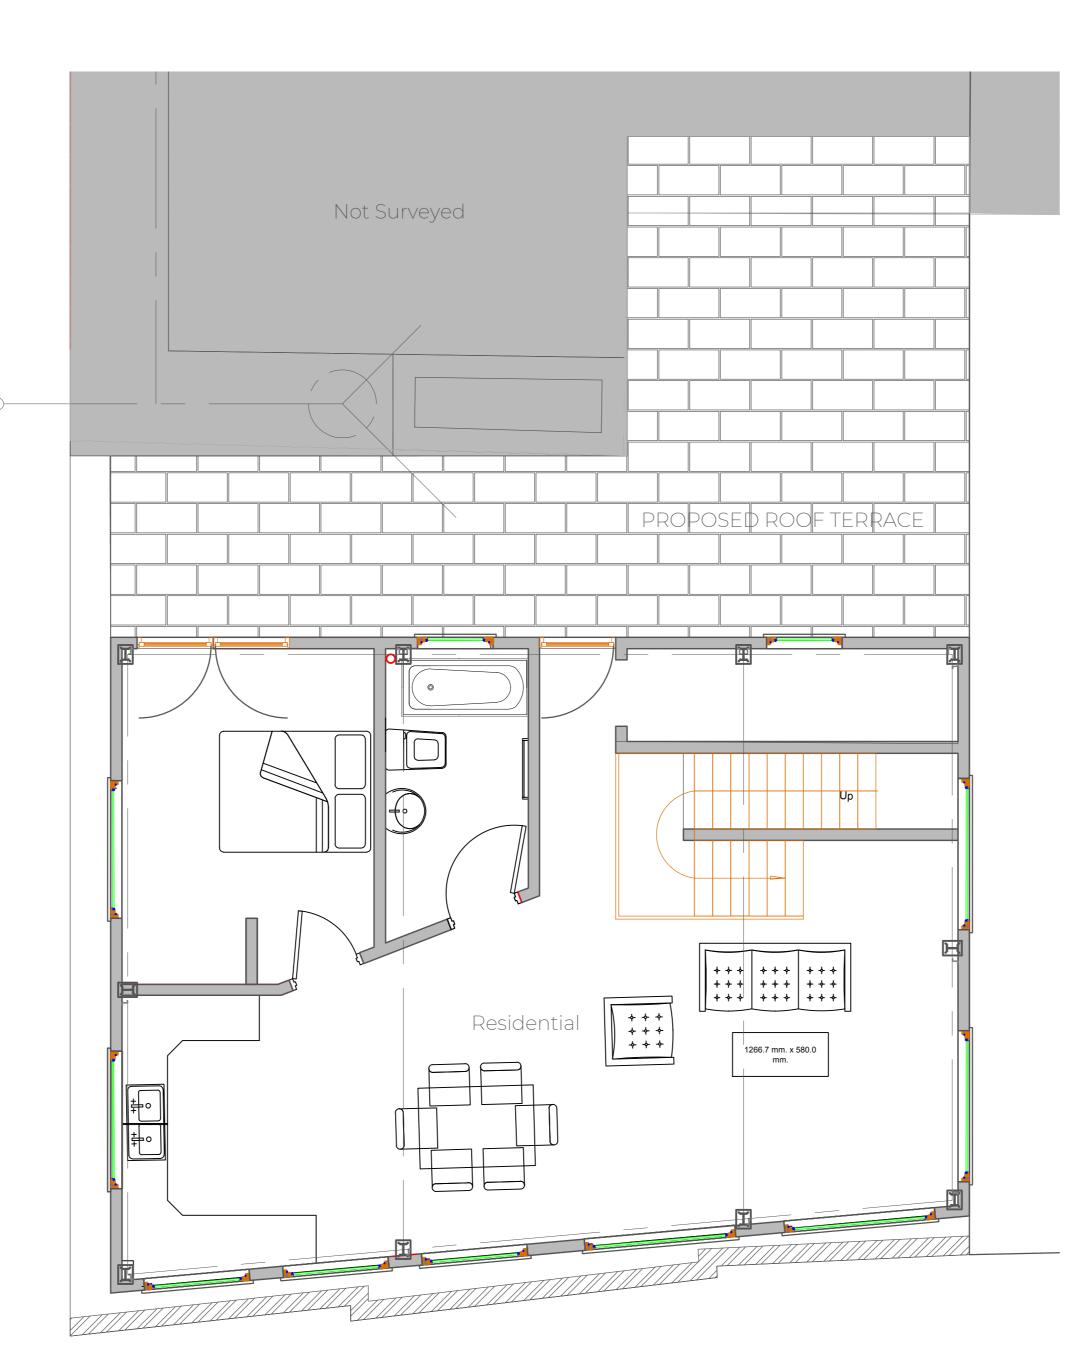

North East isometric of the chandeliers and the adjoining propeerty

Site ownership in Blue Development site in Red Party junction line in Green Scale:1:100

First Floor Plan - Roof Terrace- Residential Scale: 1:50