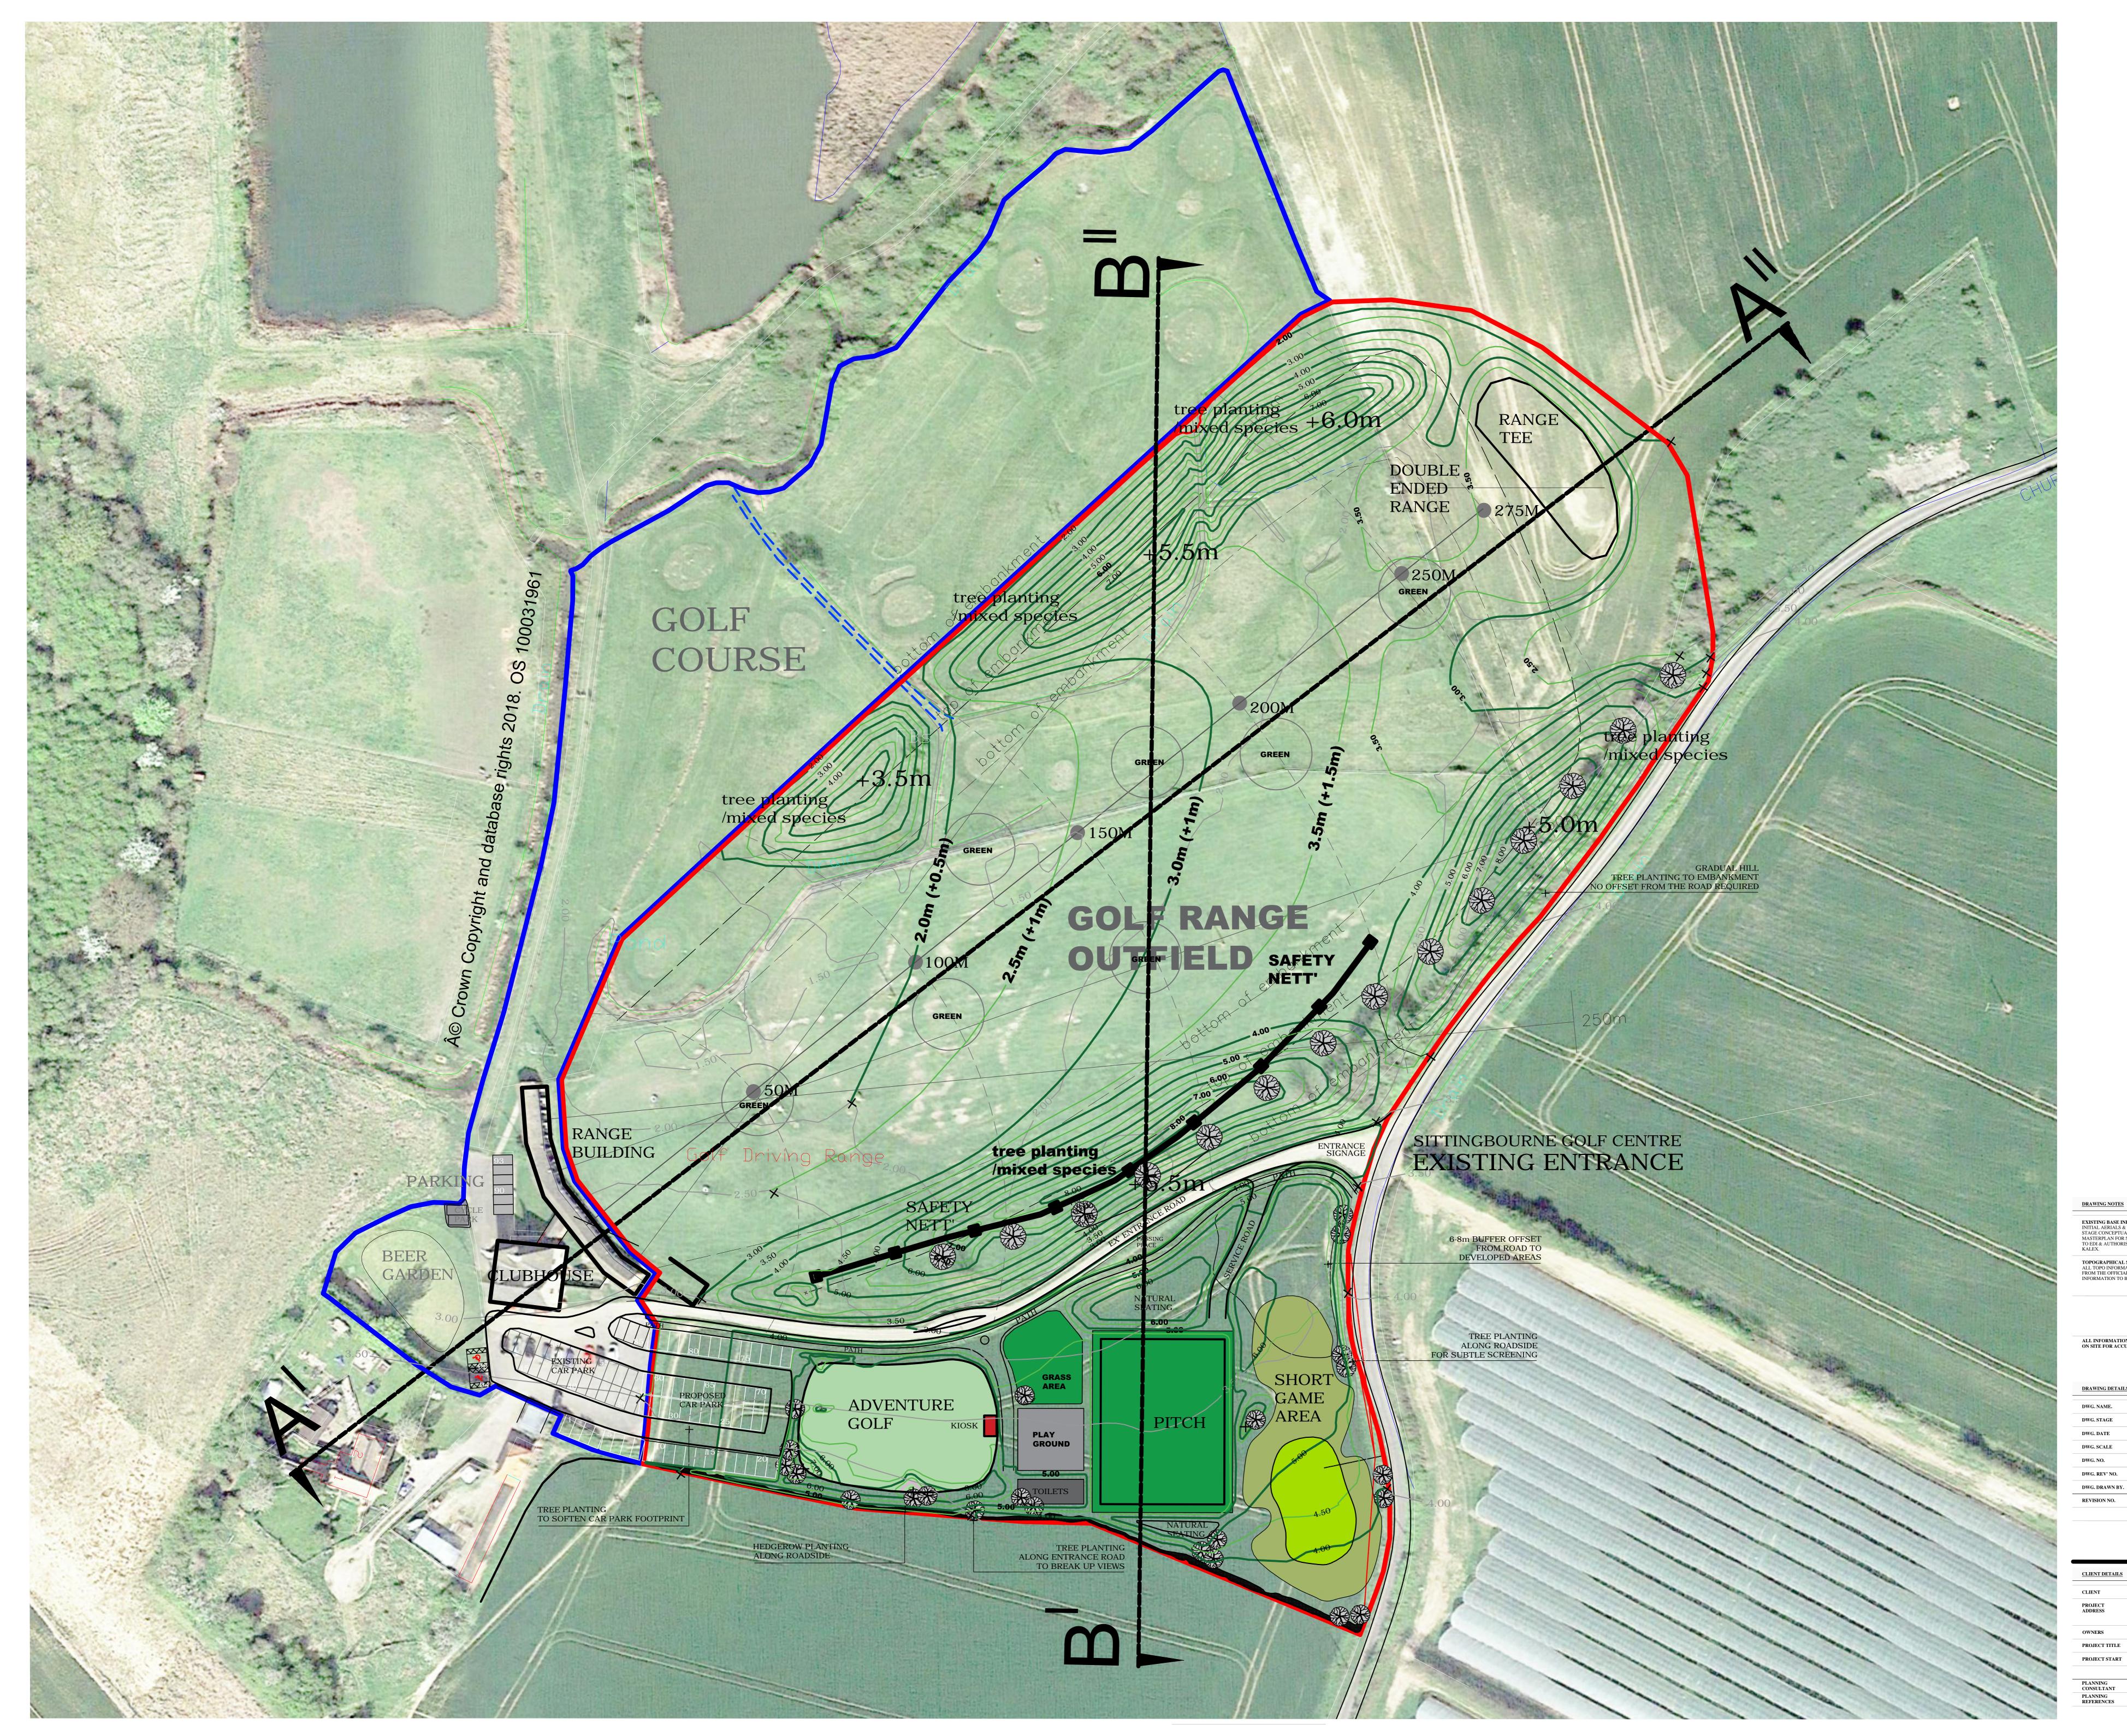

## SITTINGBOURNE Golf Centre

CLIENT

EXISTING BASE INFORMATION INITIAL AERIALS & PLAN DOCUMENTS TO DEVELOP FIRST STAGE CONCEPTUAL LAYOUTS LEADING TO THE MASTERPLAN FOR SITTINGBOURNE GOLF CENTRE - PROVIDED TO EDI & AUTHORISED BY SITTINGBOURNE GOLF CENTRE & KALEX. TOPOGRAPHICAL SURVEY ALL TOPO INFORMATION SHOWN IN DWG. SITT-1.12 DERIVED FROM THE OFFICIAL TOPOGRAPHICAL SOURCES -INFORMATION TO BE PROVIDED TO EDI

ALL INFORMATION SHOWN SHOULD BE CROSS REFERENCED ON SITE FOR ACCURACY.

PROPOSED PLAN

PLANNING

1:500 (A0)

SITT-1.12

SITTINGBOURNE GOLF CENTRE

MRS RACHEL APPLEYARD MR PETER APPLEYARD, PGA

FACILITY REDEVELOPMENT