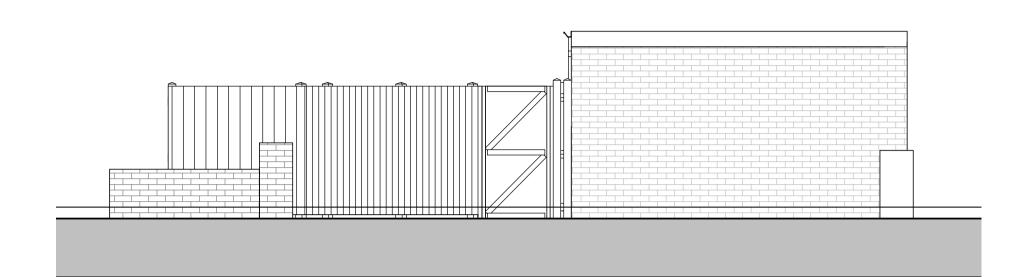

South Proposed 1:50

## Site Plan Proposed 1:200

**GF Proposed** 1:50

**West Proposed** 1:50

Form extensions in brickwork to match existing with new flat roof over to match existing.

New windows / doors with energy efficient glazing to meet current standards.