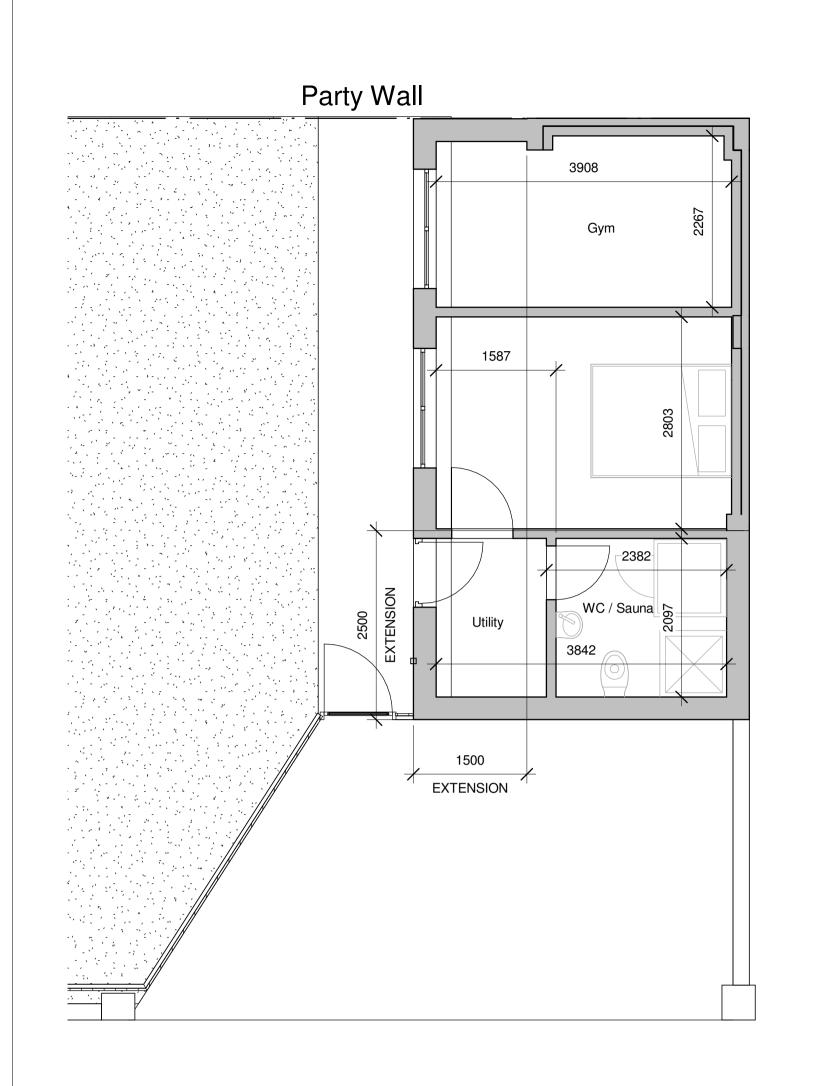

## Site Plan Proposed 1:200

**GF Proposed** 1:50

**West Proposed** 1:50

Form extensions in brickwork to match existing with new flat roof over to match existing.

New windows / doors with energy efficient glazing to meet current standards.

Off street parking for 2 No. cars

Investigate the existing drains throughout the site.

Surface water to new soakaway 5m min. from building or as agreed with Local Authority