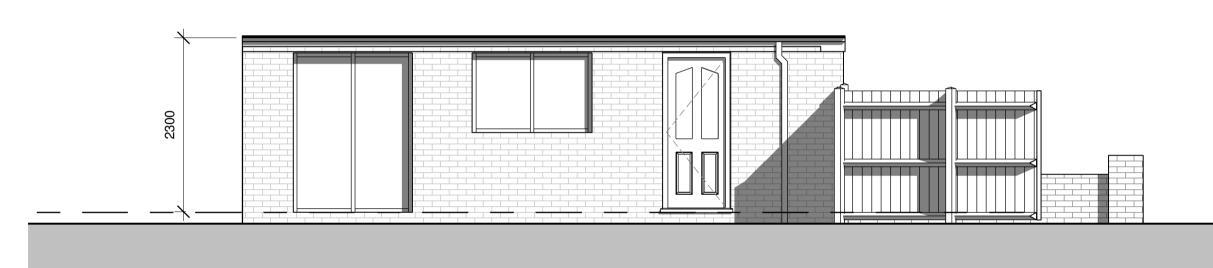

## Site Plan Proposed 1:200

**GF Proposed** 1:50

**West Proposed** 1:50

Form extensions in brickwork to match existing with new flat roof over to match existing.

New windows / doors with energy efficient glazing to meet current standards.

Off street parking for 2 No. cars

Investigate the existing drains throughout the site.

Surface water to new soakaway 5m min. from building or as agreed with Local Authority