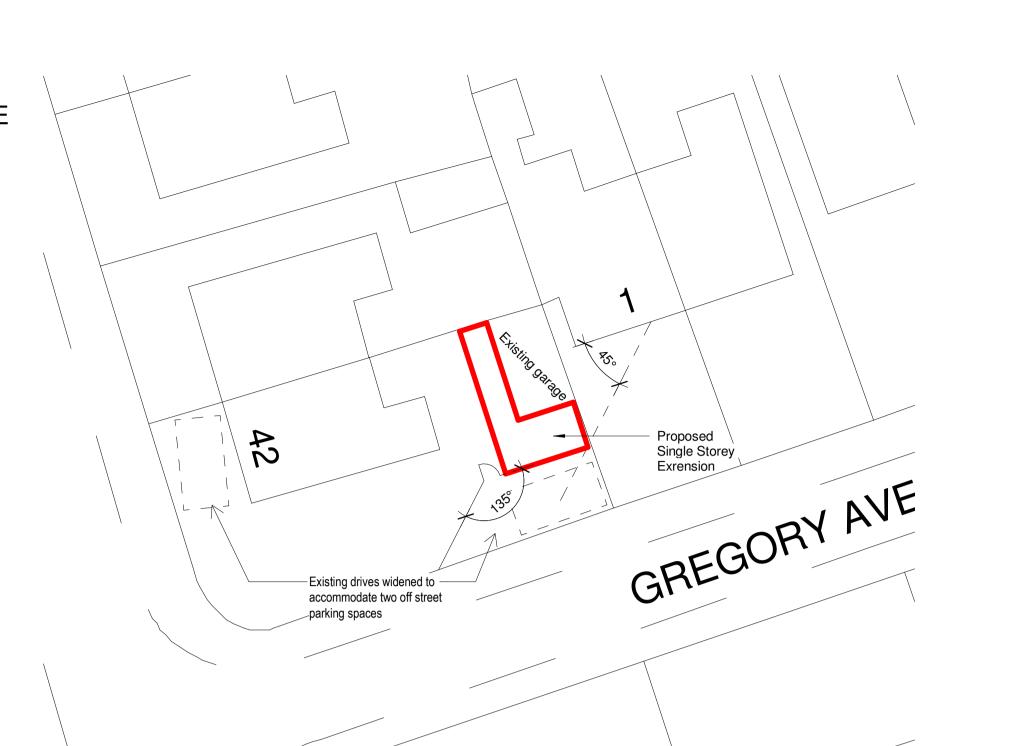

Off street parking for 2 No. cars

Investigate the existing drains throughout the site.

Surface water to new soakaway 5m min. from building or as agreed with Local Authority

## **3DProposed**

**East Proposed** 

North Proposed 1:50

| С   | Utility increased          |    | 23/09/21 |
|-----|----------------------------|----|----------|
| В   | Parking arrangements added |    | 15-9-21  |
| Α   | Extension reduced to 2.5m  |    | 11-8-21  |
| Rev | Description                | Ву | Date     |
| STA | ATUS: PLANNING PERMISSION  |    |          |