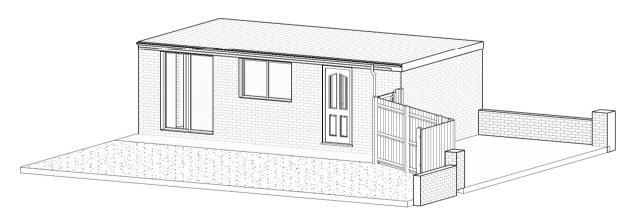

## Site Plan Proposed 1:200

**GF Proposed** 1:50

**West Proposed** 1:50

Form extensions in brickwork to match existing with new flat roof over to match existing.

New windows / doors with energy efficient glazing to meet current standards.

## **3DProposed**

**East Proposed** 

North Proposed 1:50

| С   | Utility increased          |    | 23/09/21 |
|-----|----------------------------|----|----------|
| В   | Parking arrangements added |    | 15-9-21  |
| Α   | Extension reduced to 2.5m  |    | 11-8-21  |
| Rev | Description                | Ву | Date     |
| STA | ATUS: PLANNING PERMISSION  |    |          |