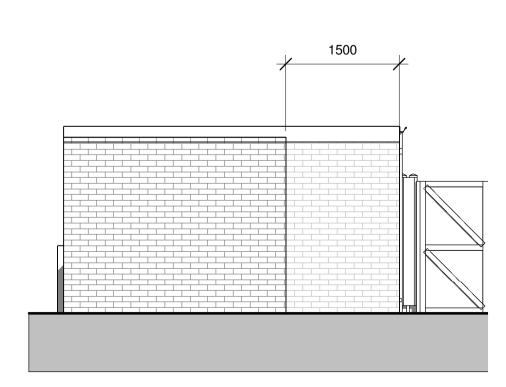

## **3DProposed**

**East Proposed** 

North Proposed 1:50

| С   | Utility increased          |    | 23/09/21 |
|-----|----------------------------|----|----------|
| В   | Parking arrangements added |    | 15-9-21  |
| Α   | Extension reduced to 2.5m  |    | 11-8-21  |
| Rev | Description                | Ву | Date     |
| STA | ATUS: PLANNING PERMISSION  |    |          |