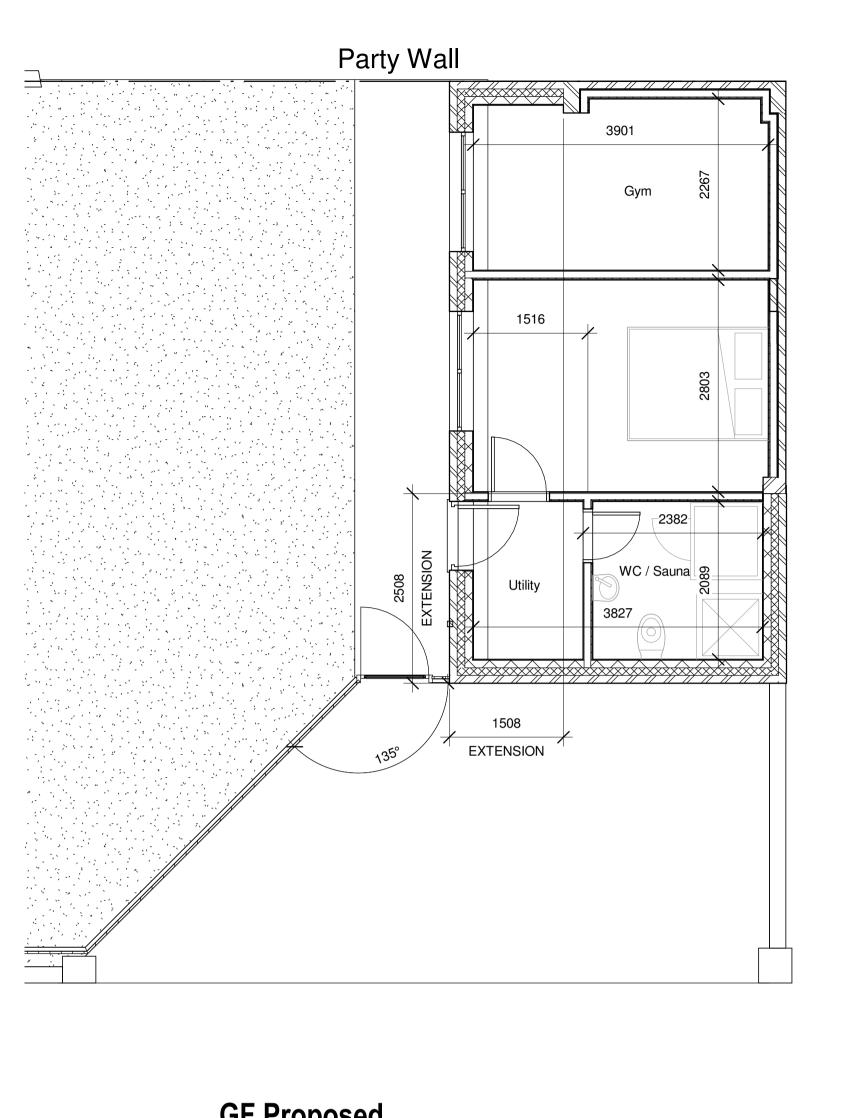

**GF Proposed** 1:50

West Proposed 1:50

East Proposed 1:50

North Proposed 1:50

Form extensions in brickwork to match existing with new flat roof over to match existing.

New windows / doors with energy efficient glazing to meet current standards.

Off street parking for 2 No. cars

Investigate the existing drains throughout the site.

| ST  | ATUS: PLANNING PERMISSION  |    |          |
|-----|----------------------------|----|----------|
| Rev | Description                | Ву | Date     |
| Α   | Extension reduced to 2.5m  |    | 11-8-21  |
| В   | Parking arrangements added |    | 15-9-21  |
| С   | Utility increased          |    | 23/09/21 |
| D   | Proposed landscaping added |    | 26/10/21 |