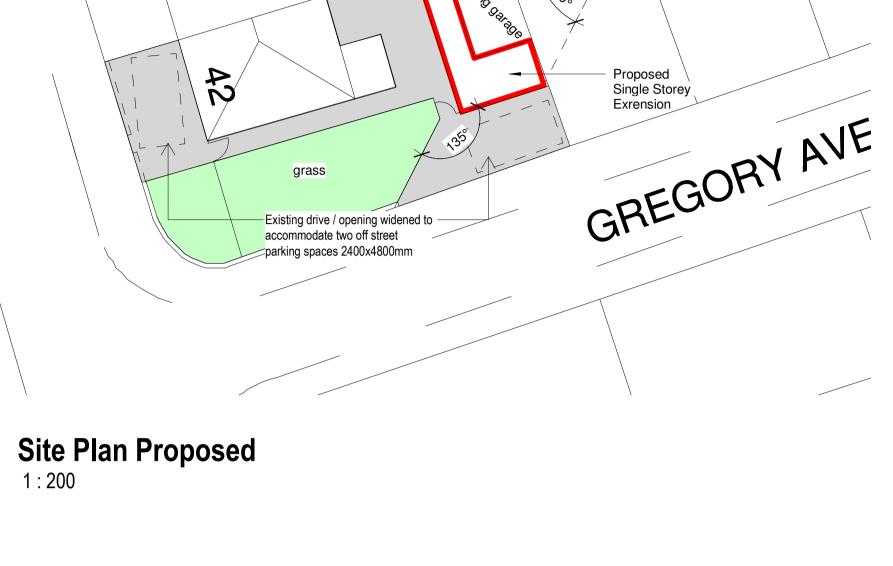

Off street parking for 2 No. cars

Investigate the existing drains throughout the site.

| ST  | ATUS: PLANNING PERMISSION  |    |          |
|-----|----------------------------|----|----------|
| Rev | Description                | Ву | Date     |
| Α   | Extension reduced to 2.5m  |    | 11-8-21  |
| В   | Parking arrangements added |    | 15-9-21  |
| С   | Utility increased          |    | 23/09/21 |
| D   | Proposed landscaping added |    | 26/10/21 |