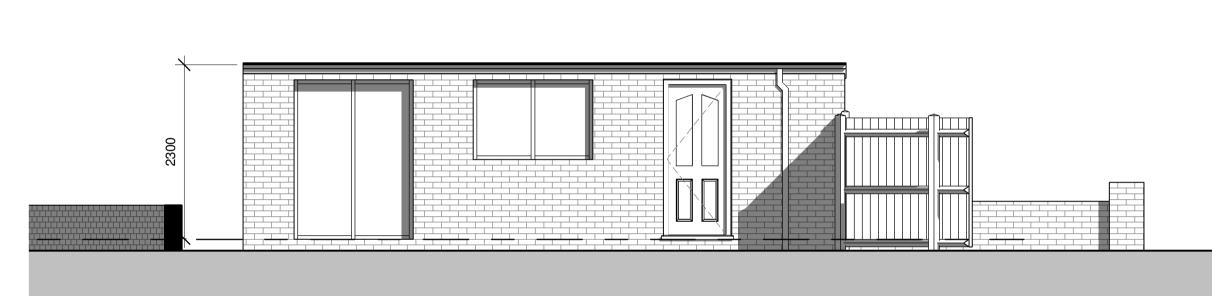

**GF Proposed** 1:50

West Proposed 1:50

East Proposed 1:50

North Proposed 1:50

Form extensions in brickwork to match existing with new flat roof over to match existing.

New windows / doors with energy efficient glazing to meet current standards.