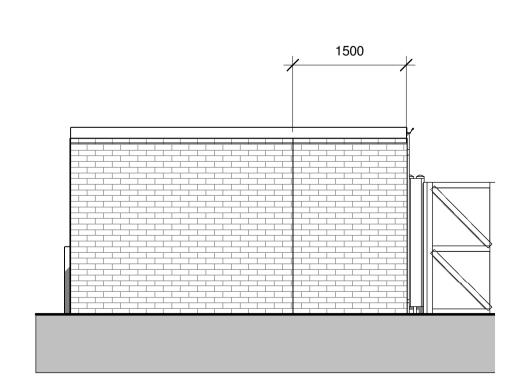

**GF Proposed** 1:50

West Proposed 1:50

East Proposed 1:50

North Proposed 1:50

Form extensions in brickwork to match existing with new flat roof over to match existing.

New windows / doors with energy efficient glazing to meet current standards.