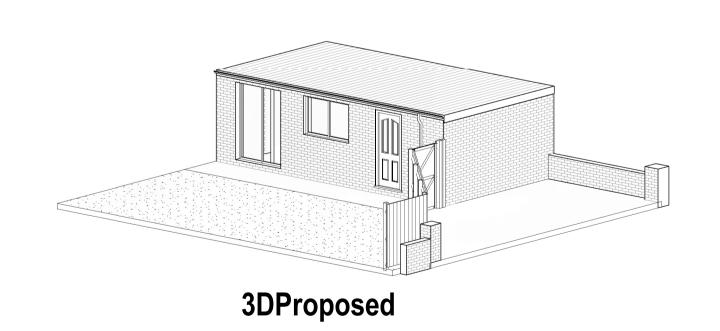

**GF Proposed** 1:50

West Proposed 1:50

East Proposed 1:50

North Proposed 1:50

Form extensions in brickwork to match existing with new flat roof over to match existing.

New windows / doors with energy efficient glazing to meet current standards.