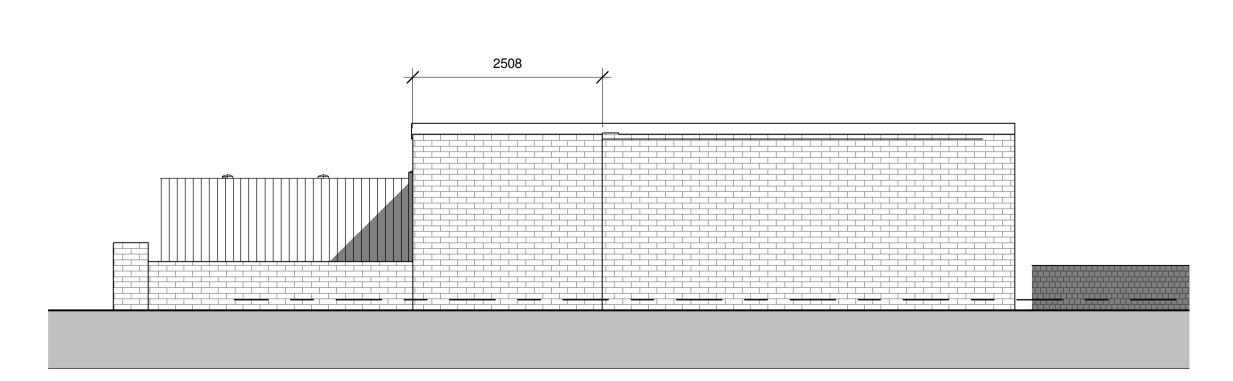

**GF Proposed** 1:50

West Proposed 1:50

East Proposed 1:50

North Proposed 1:50

Form extensions in brickwork to match existing with new flat roof over to match existing.

New windows / doors with energy efficient glazing to meet current standards.

Off street parking for 2 No. cars

Investigate the existing drains throughout the site.

| ST  | ATUS: PLANNING PERMISSION  |    |          |
|-----|----------------------------|----|----------|
| Rev | Description                | Ву | Date     |
| Α   | Extension reduced to 2.5m  |    | 11-8-21  |
| В   | Parking arrangements added |    | 15-9-21  |
| С   | Utility increased          |    | 23/09/21 |
| D   | Proposed landscaping added |    | 26/10/21 |