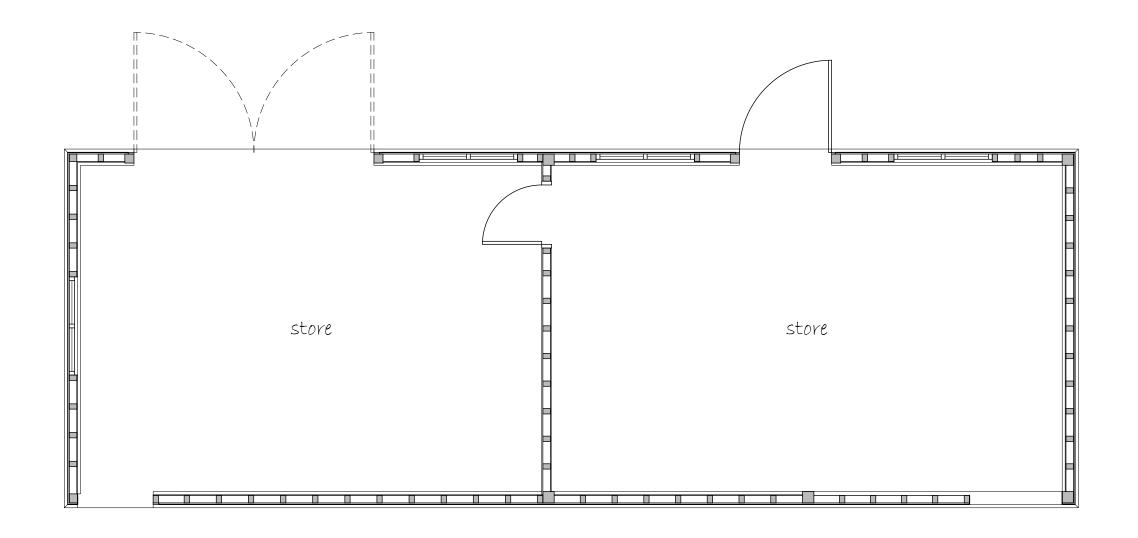

Existing Ground Floor Plan - 1:50

Andrew Stevenson Associates
ARCHITECTURAL & BUILDING SURVEYING SERVICES

ANOTHER TOTAL & BOILDING COTTVETING CETTVICES

BIGODS HALL, BIGODS LANE, GREAT DUNMOW, ESSEX, CM6 3BE TEL: 01371 874807 EMAIL: design@asarics.co.uk

| DRAWING TITLE       |         |          |  |  |
|---------------------|---------|----------|--|--|
| EXISTING FLOOR PLAN |         |          |  |  |
| PROJECT No          | DRAWING | REVISION |  |  |
| 5713                | 03      |          |  |  |
| SCALE               | DATE    | DRAWN    |  |  |
| 1:50 @ A3           | AUG '21 | KW       |  |  |