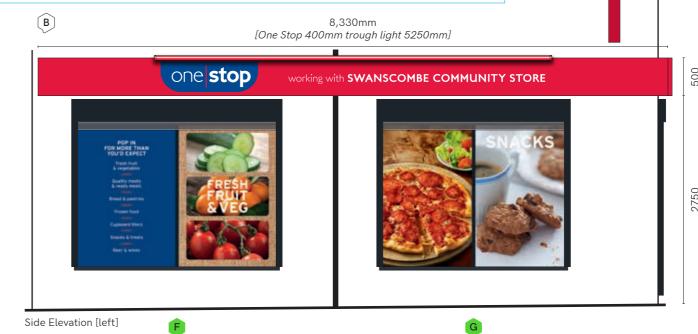

Any changes made after production has begun

Proposed Site Signage Grocery - Mid Affluence

ITEM 1 - FASCIA

See specification page for detail.

A. size: 10,410mm x 500mm x 55mm B. size: 8,330mm x 500mm x 55mm [subject to survey]

#### ITEM 3 - ACM PANEL

Aluminium composite panels with digitally printed image to face of the panel.

A. size: 2041mm x 1866mm B. size: 1086mm x 1866mm C. size: 906mm x 2146mm

G. size: 2398mm x 1866mm D. size: 1086mm x 1866mm

E. size: 1266mm x 1866mm

F. size: 2621mm x 1866mm

[subject to survey]