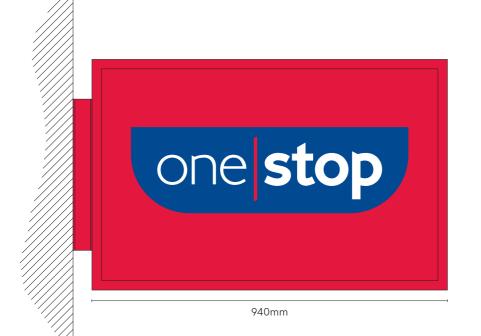

#### ITEM 2 - PROJECTING SIGN

Aluminium signcase finished red. Opal acrylic faces on both sides of sign (sign is double sided) with face applied digitally printed graphics. Internally illuminatedby LED's.

size: 940mm x 610mm x 150mm

Aluminium signcase finished red. Opal acrylic faces on both sides of sign (sign is double sided) with face applied digitally printed graphics. Internally illuminated by LED's.

Scale 1:10 @ A3

| innov<br>signs | ate |
|----------------|-----|
|                |     |