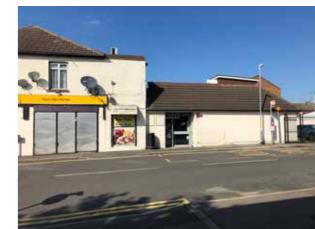

Any changes made after production has begun

Proposed Site Signage Grocery - Mid Affluence

ITEM 1 - FASCIA

See specification page for detail.

A. size: 10,410mm x 500mm x 55mm B. size: 8,330mm x 500mm x 55mm [subject to survey]

#### ITEM 2 - PROJECTING SIGN

Aluminium signcase finished red. Opal acrylic faces on both sides of sign (sign is double sided) with face applied digitally printed graphics. Internally illuminatedby LED's.

#### ITEM 3 - ACM PANEL

Aluminium composite panels with digitally printed image to face of the panel.

A. size: 2041mm x 1866mm B. size: 1086mm x 1866mm C. size: 906mm x 2146mm

G. size: 2398mm x 1866mm D. size: 1086mm x 1866mm