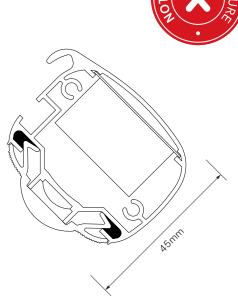

## LIGHT FITTING

Specially designed 45mm aluminium extrusion supplied up to 6000mm lengths which can be joined together using cast aluminium connectors.

Die cast aluminium end caps with rear cable entry standard 300mm multi brackets.

Snap-in polycarbonate 90 degree magnifying lens diffuser. Casing sealed and certificated to IP65.

Full CE certificate and 5 year parts warranty. Conforms to BS EN 60598-1:2015 and BS EN 60598-2-1:1989 'UK Deviations Only'.