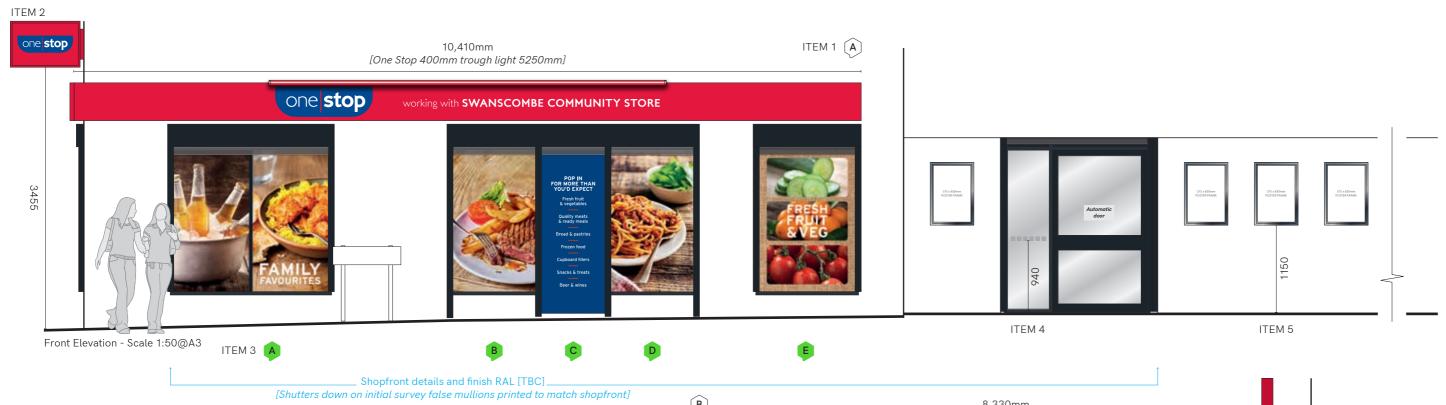

Any changes made after production has begun

Proposed Site Signage Grocery - Mid Affluence

ITEM 1 - FASCIA

See specification page for detail.

A. size: 10,410mm x 500mm x 55mm B. size: 8,330mm x 500mm x 55mm [subject to survey]

#### ITEM 2 - PROJECTING SIGN

Aluminium signcase finished red. Opal acrylic faces on both sides of sign (sign is double sided) with face applied digitally printed graphics. Internally illuminatedby LED's.

size: 940mm x 610mm x 150mm

#### ITEM 3 - ACM PANEL

Aluminium composite panels with digitally printed image to face of the panel.

A. size: 2041mm x 1866mm B. size: 1086mm x 1866mm C. size: 906mm x 2146mm

G. size: 2398mm x 1866mm D. size: 1086mm x 1866mm

E. size: 1266mm x 1866mm

F. size: 2621mm x 1866mm

[subject to survey]

## ITEM 4 - MANIFESTATION

Window manifestation

size: to suit area

# ITEM 5 - POSTER CASES

Lockable poster cases, anodised silver - 4 off

size: 575mm x 830mm

Scale Bar 1:50

implementing your brand

15 Barnes Wallis Rd, Fareham Hampshire PO15 5TT

Tel: 023 8023 2311 Web: www.innovatesigns Email: info@innovatesign