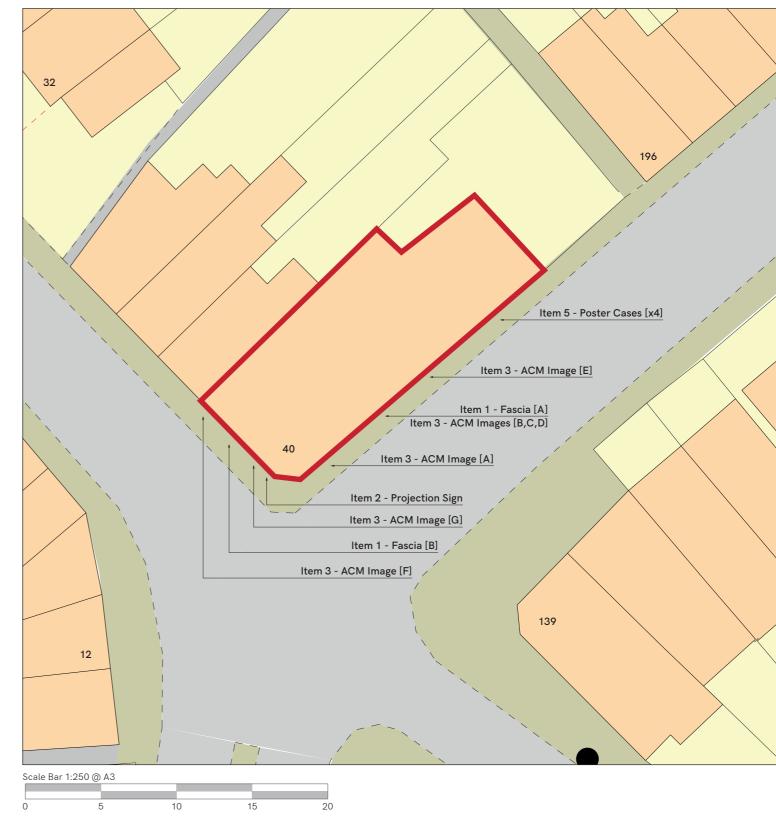

Any changes made after production has begun

Proposed Site Signage Grocery - Mid Affluence

ITEM 1 - FASCIA

See specification page for detail.

A. size: 10,410mm x 500mm x 55mm B. size: 8,330mm x 500mm x 55mm [subject to survey]

#### ITEM 2 - PROJECTING SIGN

Aluminium signcase finished red. Opal acrylic faces on both sides of sign (sign is double sided) with face applied digitally printed graphics. Internally illuminatedby LED's.

#### ITEM 3 - ACM PANEL

Aluminium composite panels with digitally printed image to face of the panel.

A. size: 2041mm x 1866mm B. size: 1086mm x 1866mm C. size: 906mm x 2146mm

G. size: 2398mm x 1866mm D. size: 1086mm x 1866mm

E. size: 1266mm x 1866mm

F. size: 2621mm x 1866mm

[subject to survey]

# ITEM 5 - POSTER CASES

Lockable poster cases, anodised silver - 4 off

size: 575mm x 830mm

Scale Bar 1:50

implementing your brand

15 Barnes Wallis Rd, Fareham Hampshire PO15 5TT

Tel: 023 8023 2311 Web: www.innovatesigns Email: info@innovatesign