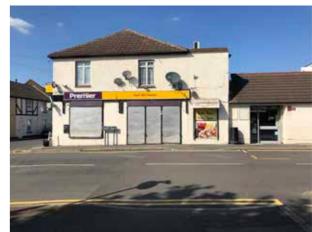

Any changes made after production has begun

Proposed Site Signage Grocery - Mid Affluence

ITEM 1 - FASCIA

See specification page for detail.

A. size: 10,410mm x 500mm x 55mm B. size: 8,330mm x 500mm x 55mm [subject to survey]

#### ITEM 2 - PROJECTING SIGN

Aluminium signcase finished red. Opal acrylic faces on both sides of sign (sign is double sided) with face applied digitally printed graphics. Internally illuminatedby LED's.

#### ITEM 3 - ACM PANEL

Aluminium composite panels with digitally printed image to face of the panel.

A. size: 2041mm x 1866mm B. size: 1086mm x 1866mm C. size: 906mm x 2146mm

G. size: 2398mm x 1866mm D. size: 1086mm x 1866mm