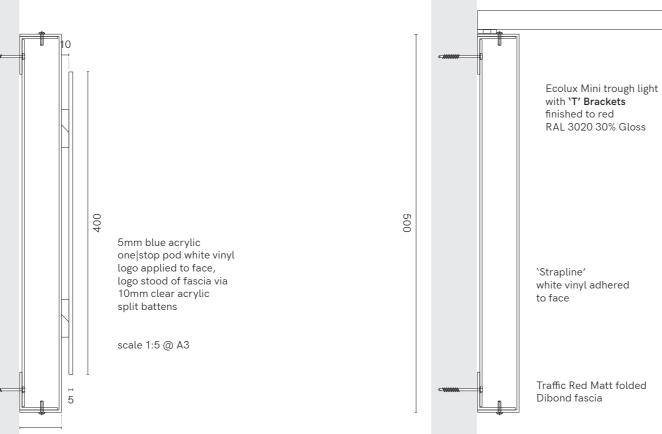

150

LED's GE Tetra edgestrip
H.O. White to standard layout

5mm opal 050 perspex panel
with backlit UV Direct print
to face

Tetra LED systems power supply
GEPS24-25U-EU

Aluminium sign case, powder
coated to match RAL 3020
with 30% gloss finish

Aluminium signcase finished red. Opal acrylic faces on both sides of sign (sign is double sided) with face applied digitally printed graphics. Internally illuminated by LED's.

Scale 1:10 @ A3

| innov<br>signs | ate |
|----------------|-----|
|                |     |