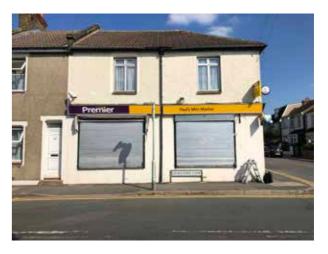

Any changes made after production has begun

Proposed Site Signage Grocery - Mid Affluence

ITEM 1 - FASCIA

See specification page for detail.

A. size: 10,410mm x 500mm x 55mm B. size: 8,330mm x 500mm x 55mm [subject to survey]

#### ITEM 2 - PROJECTING SIGN

Aluminium signcase finished red. Opal acrylic faces on both sides of sign (sign is double sided) with face applied digitally printed graphics. Internally illuminatedby LED's.

#### ITEM 3 - ACM PANEL

Aluminium composite panels with digitally printed image to face of the panel.

A. size: 2041mm x 1866mm B. size: 1086mm x 1866mm C. size: 906mm x 2146mm

G. size: 2398mm x 1866mm D. size: 1086mm x 1866mm