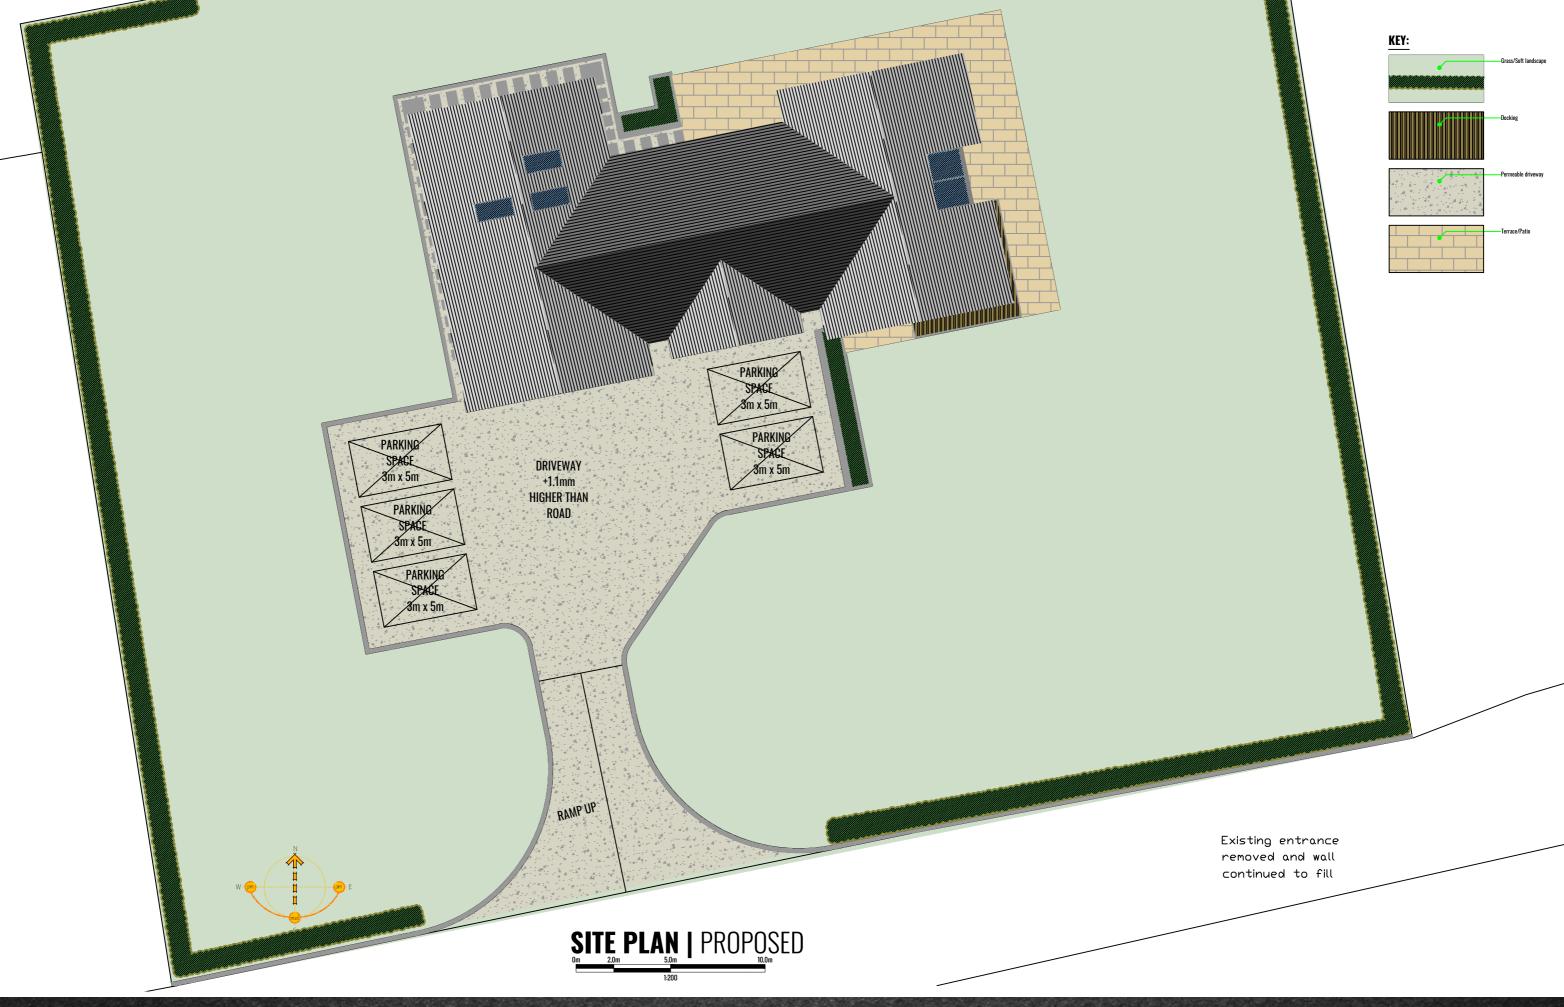

### GROUND FLOOR PLAN | EXISTING

TONY HOLT DESIGN

SUMMERLEAZE, DOWNHEAD, SHEPTON MALLET, SOMERSET, BA4 4LG PROPOSED SITE PLAN DWG NO. 007 SHEET SIZE: A3 @ 1:200 DATE: 13/10/21

TONY HOLT DESIGN
BESPOKE PROPERTY DESIGNER
BOURNEMOUTH: 01202 049049
WWW.TONYHOLT.DESIGN
OFFICE@TONYHOLT.DESIGN