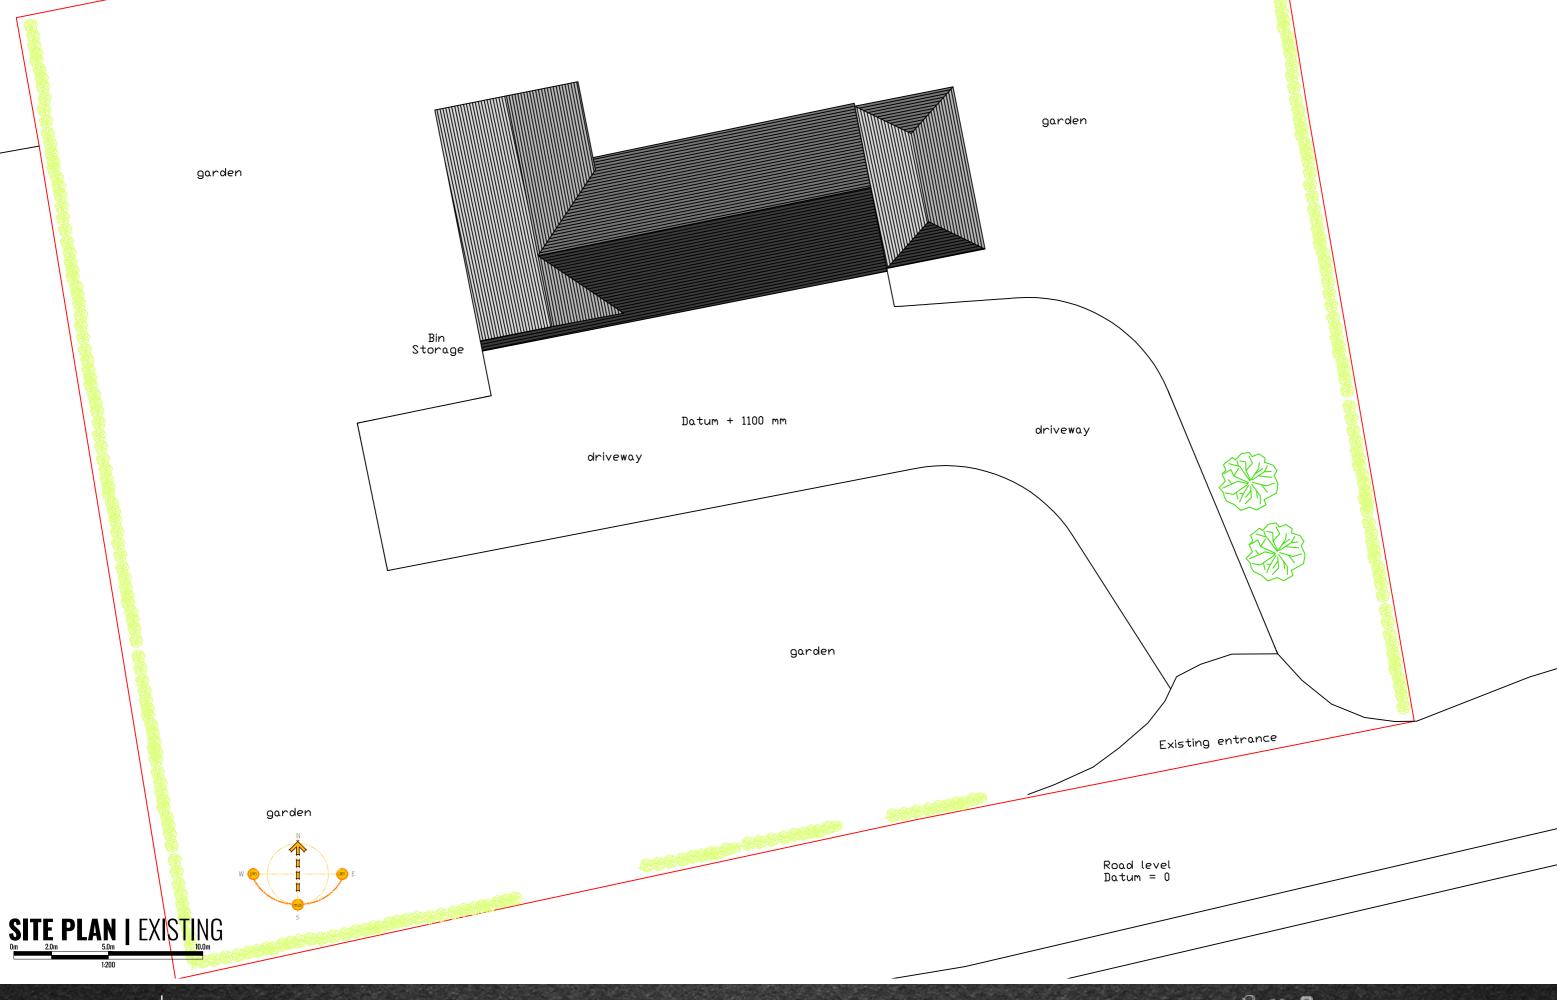

### GROUND FLOOR PLAN | EXISTING

TONY HOLT DESIGN

SUMMERLEAZE, DOWNHEAD, SHEPTON MALLET, SOMERSET, BA4 4LG PROPOSED SITE PLAN DWG NO. 007 SHEET SIZE: A3 @ 1:200 DATE: 13/10/21

TONY HOLT DESIGN
BESPOKE PROPERTY DESIGNER
BOURNEMOUTH: 01202 049049
WWW.TONYHOLT.DESIGN
OFFICE@TONYHOLT.DESIGN