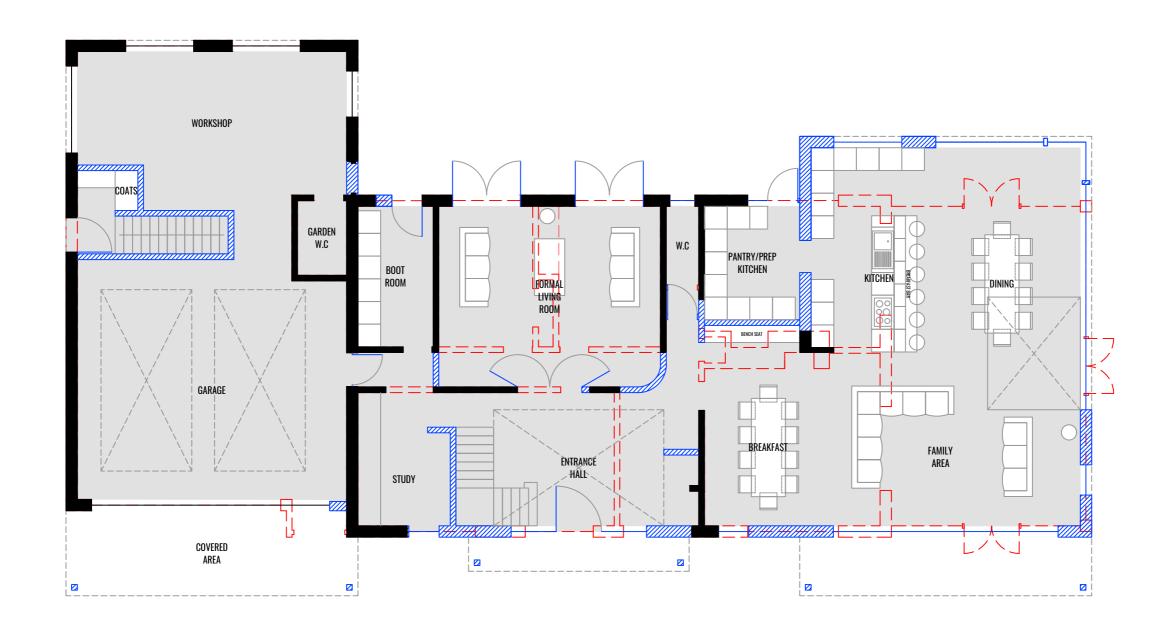

-------------------|-----|
| BLOCK & LOCATION PLAN         | 00  |
| EXISTING SITE PLAN            | 002 |
| EXISTING GROUND FLOOR PLAN    | 003 |
| EXISTING FIRST FLOOR PLAN     | 004 |
| EXISTING ELEVATIONS           | 00  |
| PROPOSED SITE PLAN            | 006 |
| PROPOSED GROUND FLOOR PLAN    | 00  |
| PROPOSED FIRST FLOOR PLAN     | 008 |
| PROPOSED ELEVATIONS - SHEET 1 | 009 |
| PROPOSED ELEVATIONS - SHEET 2 | 010 |
| PROPOSED SKETCH PERSPECTIVES  | 01  |

















### GROUND FLOOR PLAN | EXISTING





TONY HOLT DESIGN



















SUMMERLEAZE, DOWNHEAD, SHEPTON MALLET, SOMERSET, BA4 4LG PROPOSED SITE PLAN DWG NO. 007 SHEET SIZE: A3 @ 1:200 DATE: 13/10/21



TONY HOLT DESIGN
BESPOKE PROPERTY DESIGNER
BOURNEMOUTH: 01202 049049
WWW.TONYHOLT.DESIGN
OFFICE@TONYHOLT.DESIGN



#### **GROUND FLOOR PLAN** | PROPOSED

DATE: 13/10/21













TONY HOLT DESIGN



## WEST ELEVATION | PROPOSED



EAST ELEVATION | PROPOSED

TONY HOLT DESIGN.

CIAT

DATE: 13/10/21



# **SOUTH ELEVATION** PROPOSED



NORTH ELEVATION PROPOSED

TONY HOLT DESIGN.



OFFICE@TONYHOLT.DESIGN





**SKETCH PERSPECTIVE |** PROPOSED

**SKETCH PERSPECTIVE |** PROPOSED