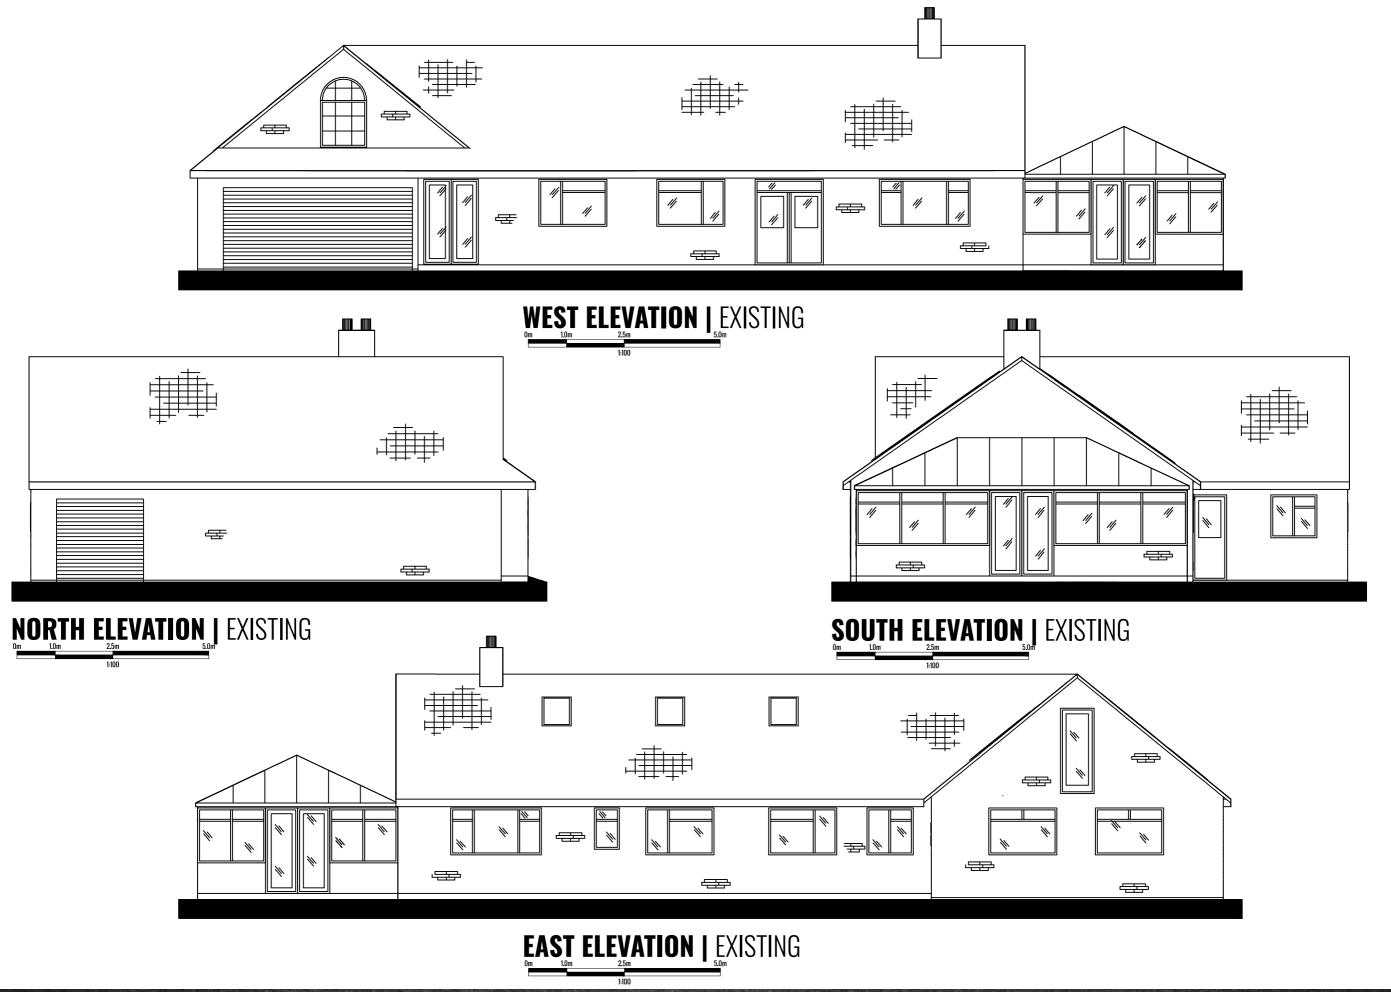

### GROUND FLOOR PLAN | EXISTING

TONY HOLT DESIGN

SUMMERLEAZE, DOWNHEAD, SHEPTON MALLET, SOMERSET, BA4 4LG PROPOSED SITE PLAN DWG NO. 007 SHEET SIZE: A3 @ 1:200 DATE: 13/10/21

TONY HOLT DESIGN
BESPOKE PROPERTY DESIGNER
BOURNEMOUTH: 01202 049049
WWW.TONYHOLT.DESIGN
OFFICE@TONYHOLT.DESIGN