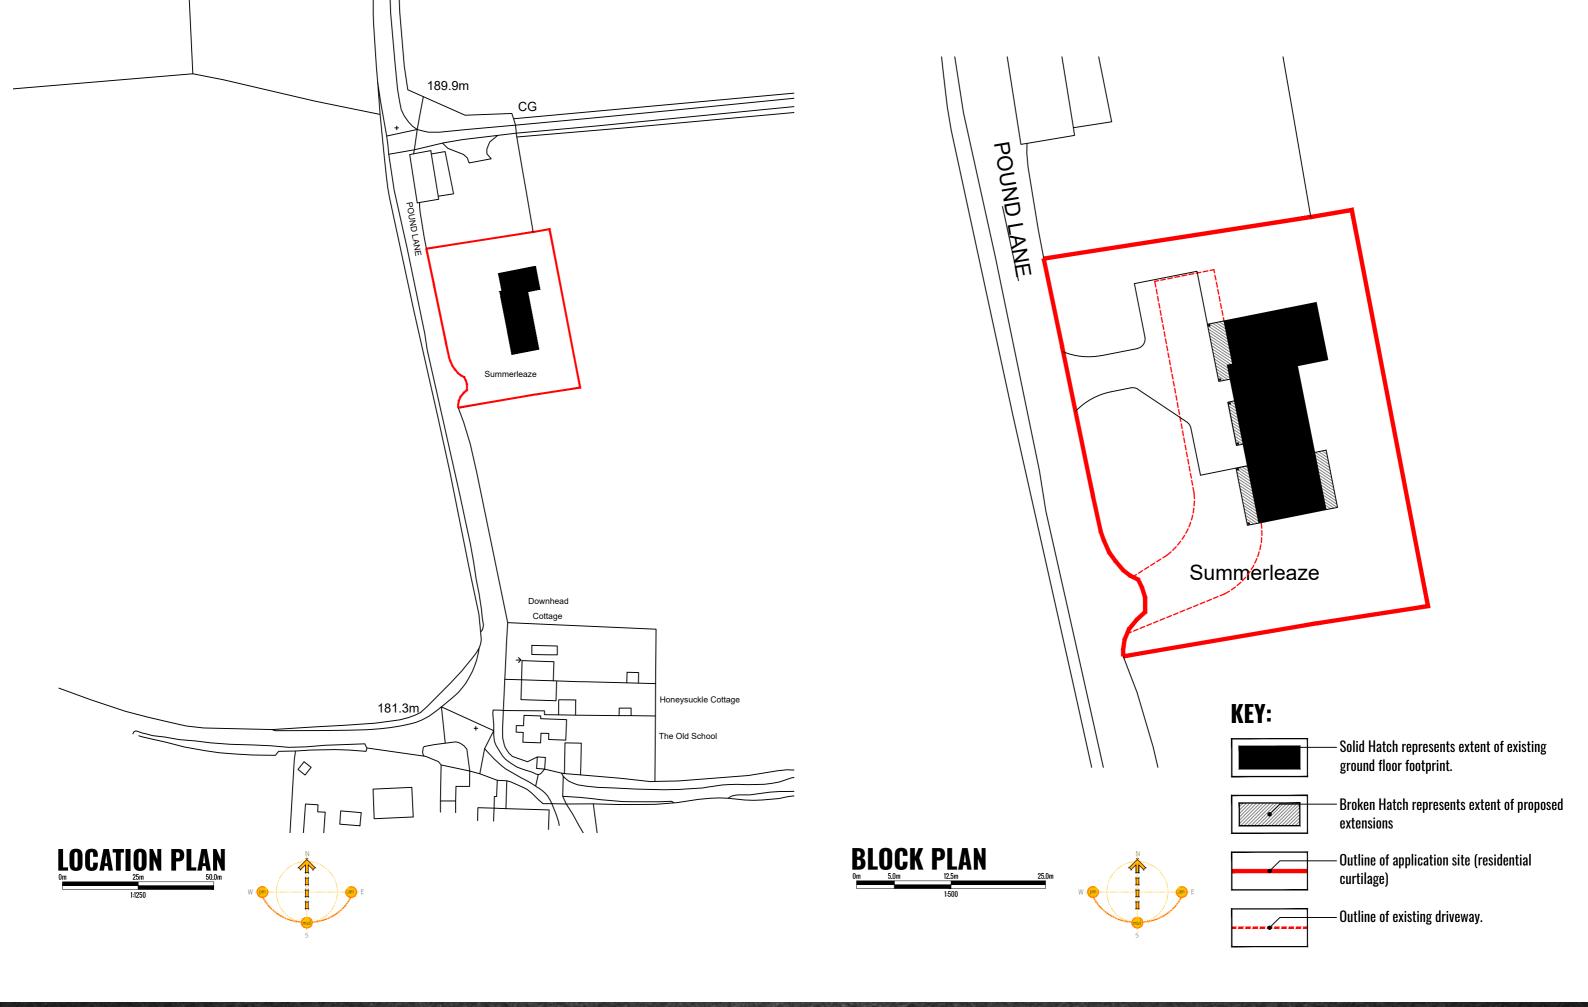

#### **DOCUMENTS ENCLOSED**

| DOCUMENT:                     | REF |
|-------------------------------|-----|
| BLOCK & LOCATION PLAN         | 00  |
| EXISTING SITE PLAN            | 002 |
| EXISTING GROUND FLOOR PLAN    | 003 |
| EXISTING FIRST FLOOR PLAN     | 004 |
| EXISTING ELEVATIONS           | 00  |
| PROPOSED SITE PLAN            | 006 |
| PROPOSED GROUND FLOOR PLAN    | 00  |
| PROPOSED FIRST FLOOR PLAN     | 008 |
| PROPOSED ELEVATIONS - SHEET 1 | 009 |
| PROPOSED ELEVATIONS - SHEET 2 | 010 |
| PROPOSED SKETCH PERSPECTIVES  | 01  |