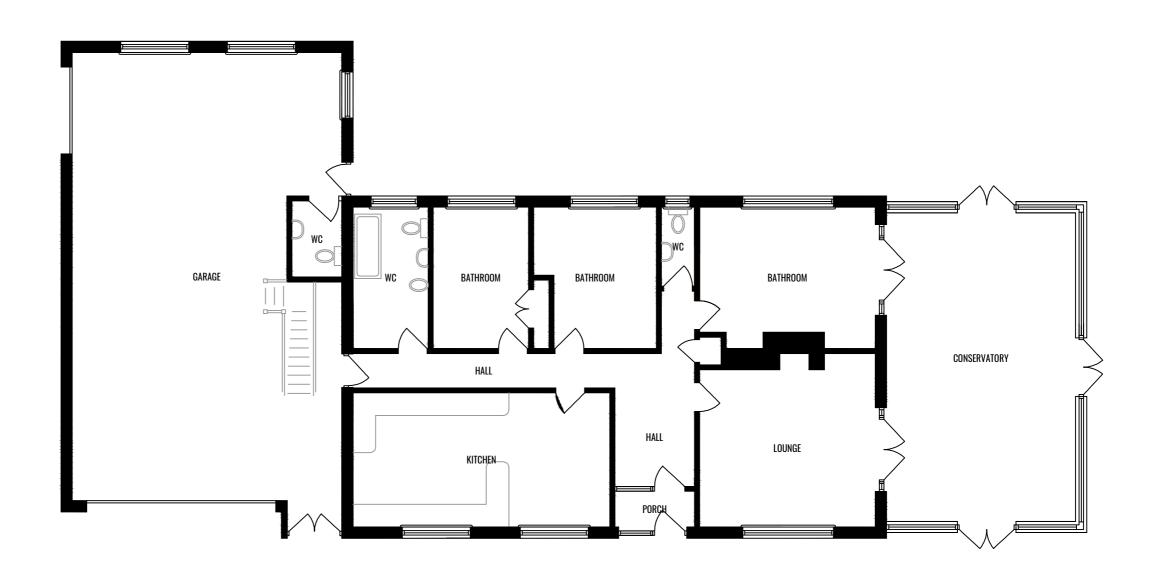

DESIGN PROPOSALS FOR THE EXTENSION & REFURBISHENT OF: SUMMERLEAZE

APPLICATION ADDRESS:

SUMMERLEAZE DOWNHEAD SHEPTON MALLET SOMERSET BA4 4LG



TONY HOLT DESIGN.

ISSUE DATE: 13/10/2021

#### **DOCUMENTS ENCLOSED**

| DOCUMENT:                     | REF |
|-------------------------------|-----|
| BLOCK & LOCATION PLAN         | 00  |
| EXISTING SITE PLAN            | 002 |
| EXISTING GROUND FLOOR PLAN    | 003 |
| EXISTING FIRST FLOOR PLAN     | 004 |
| EXISTING ELEVATIONS           | 00  |
| PROPOSED SITE PLAN            | 006 |
| PROPOSED GROUND FLOOR PLAN    | 00  |
| PROPOSED FIRST FLOOR PLAN     | 008 |
| PROPOSED ELEVATIONS - SHEET 1 | 009 |
| PROPOSED ELEVATIONS - SHEET 2 | 010 |
| PROPOSED SKETCH PERSPECTIVES  | 01  |

















### GROUND FLOOR PLAN | EXISTING





TONY HOLT DESIGN



















SUMMERLEAZE, DOWNHEAD, SHEPTON MALLET, SOMERSET, BA4 4LG PROPOSED SITE PLAN DWG NO. 007 SHEET SIZE: A3 @ 1:200 DATE: 13/10/21



TONY HOLT DESIGN
BESPOKE PROPERTY DESIGNER
BOURNEMOUTH: 01202 049049
WWW.TONYHOLT.DESIGN
OFFICE@TONYHOLT.DESIGN



#### **GROUND FLOOR PLAN** | PROPOSED

DATE: 13/10/21













TONY HOLT DESIGN



## WEST ELEVATION | PROPOSED



EAST ELEVATION | PROPOSED

TONY HOLT DESIGN.

CIAT

DATE: 13/10/21



# **SOUTH ELEVATION** PROPOSED



NORTH ELEVATION PROPOSED

TONY HOLT DESIGN.



OFFICE@TONYHOLT.DESIGN





**SKETCH PERSPECTIVE |** PROPOSED

**SKETCH PERSPECTIVE |** PROPOSED