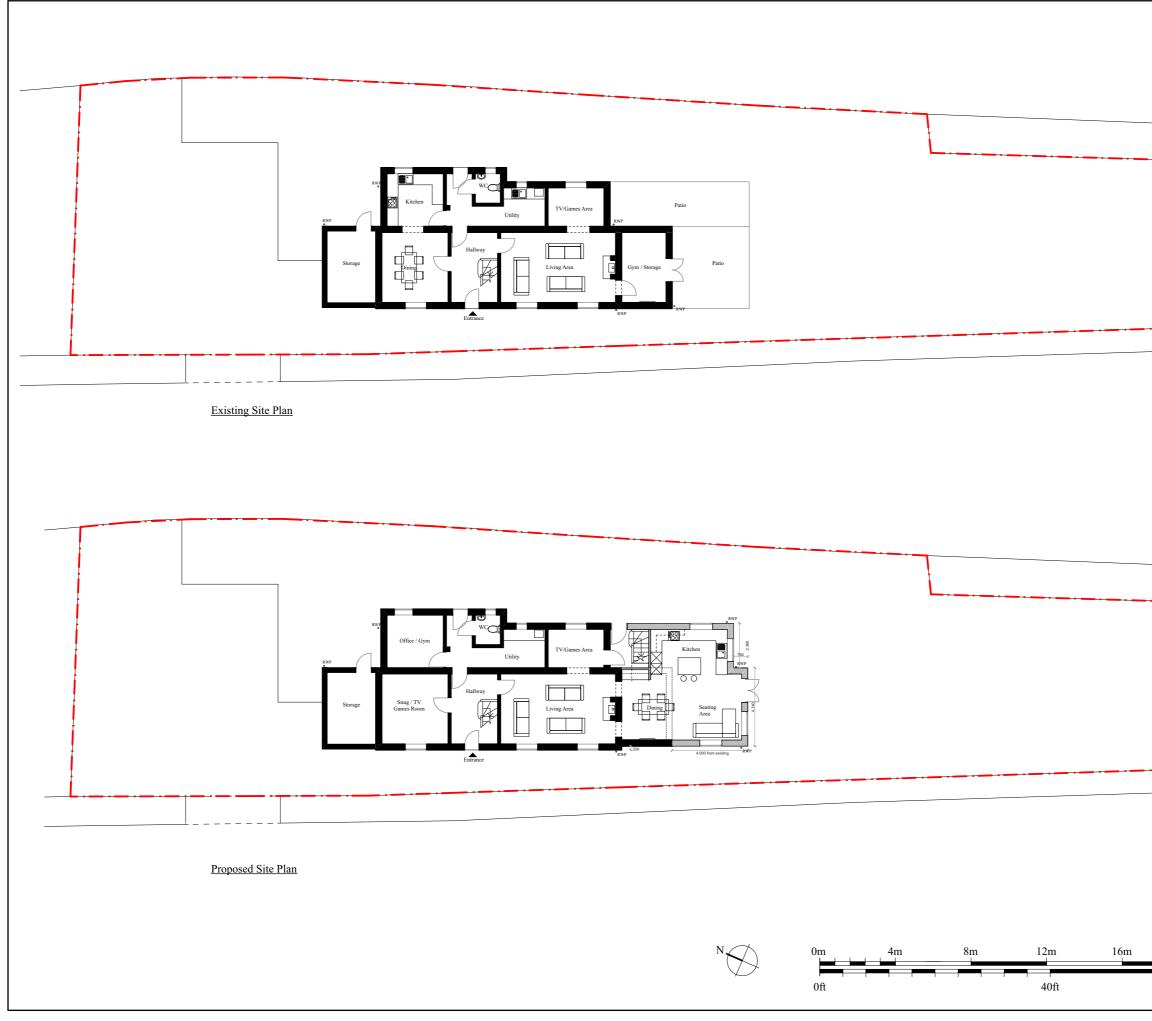

General Notes Do not scale from this drawing, apart from Town Planning purposes Work to figure dimensions only This drawing is the property of Cameron Bosque Architects Limited and copyright is reserved by them This drawing is issued on the basis that it is not copied, used or disclosed by or to any unauthorised person without the prior written consent of Cameron Bosque Architects Limited The drawing representative of the building or site and intended works Contractors should carry out their own independent site surveys to confirm dimensions Rev Date Drawn by Description / 26.10.21 GC Planning Issue <u>Status</u> PLANNING **CAMERON BOSQUE** <u>Architects</u> Ely, Cambridge & Harlow, Essex Tel: 07548658571 Email: info@cameronbosque.com <u>Project</u> Lisa Walsh Park Green Cottage, Park Green, Wetheringsett, Suffolk, IP14 5QH <u>Title</u> Existing and Proposed Site Plans Scale Date 1:200@A3 20.09.21 20m Drawing Number Revision 21045-0001 /