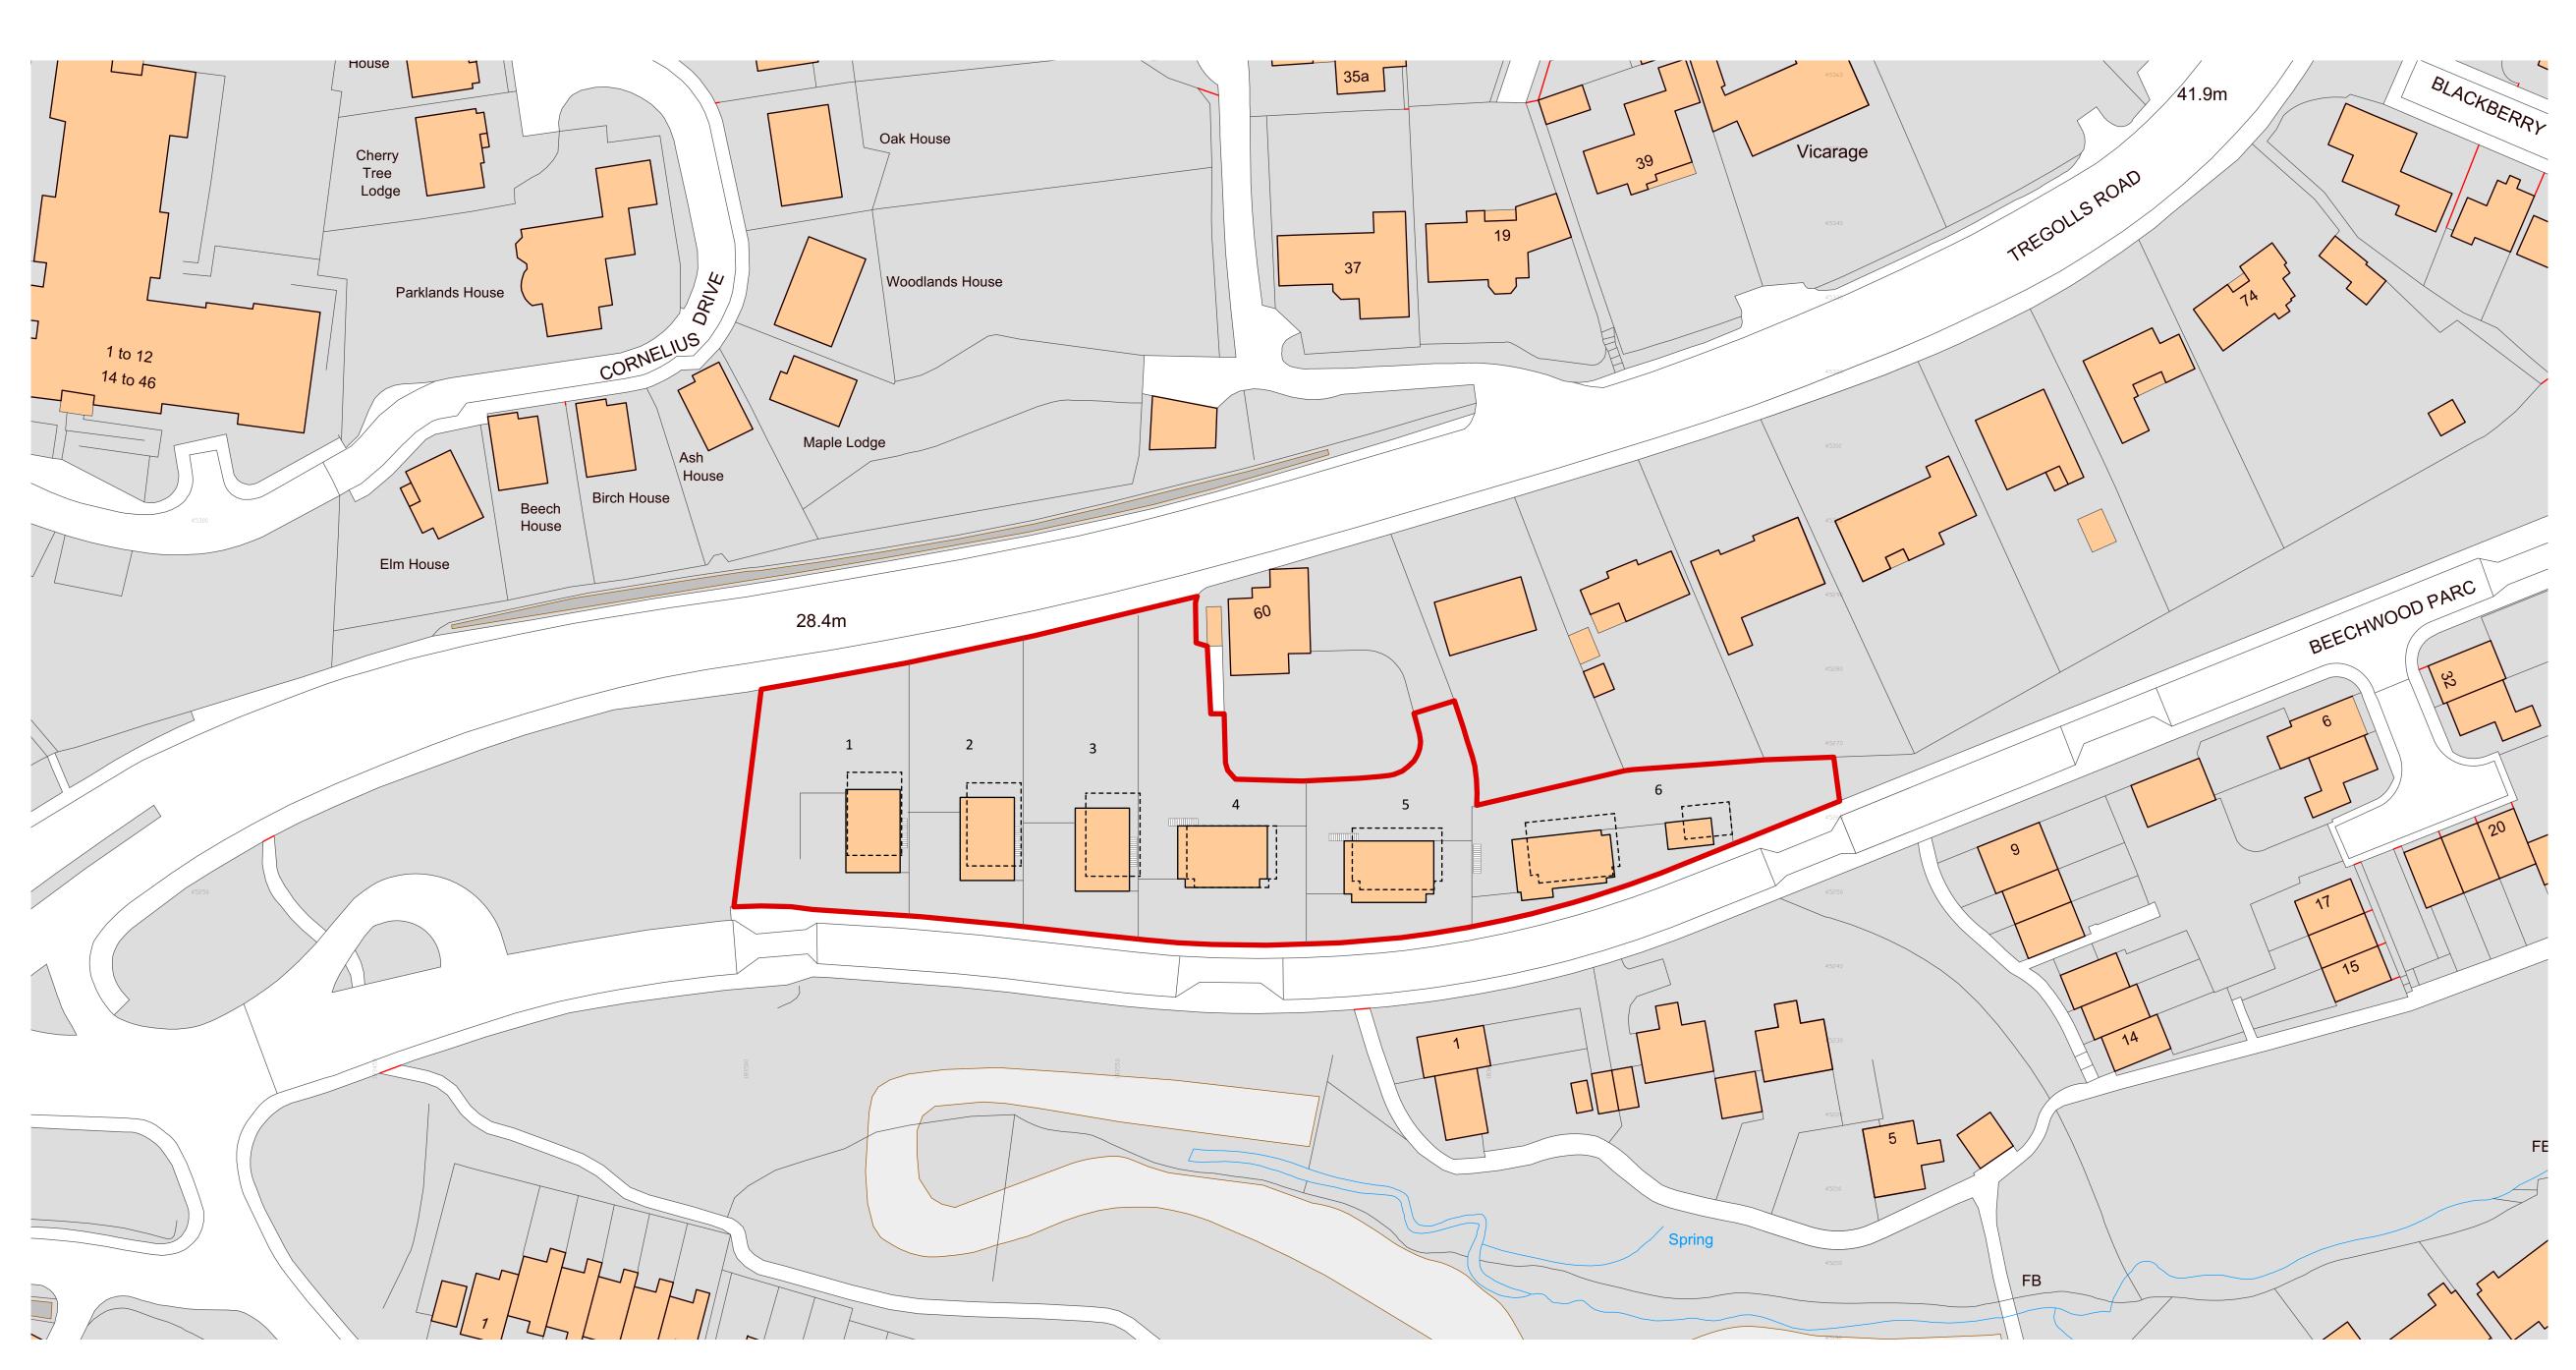

**BLOCK PLAN** 

0m 10m 20m 30m 40m 50m

BLOCK PLAN REVISED TO MAINTAIN SEWER EASEMENT 25.10.21 DESCRIPTION DATE CAD ARCHITECTS LTD COURTLEIGH HOUSE, 74-75 LEMON STREET TRURO, CORNWALL, TR1 2PN RIBA ## CALL: 01872 630040 MAIL: studio@cadarchitects.co.uk **Chartered Practice** WEB: www.cadarchitects.co.uk PROPOSED RESIDENTIAL DEVELOPMENT LAND ADJACENT TO TREGOLLS ROAD KINGSLEY DEVELOPMENTS (SW) LTD APRIL 2020 BLOCK SITE PLAN 1:500@A1 1:1000@A3 PLANNING 2812.3.210