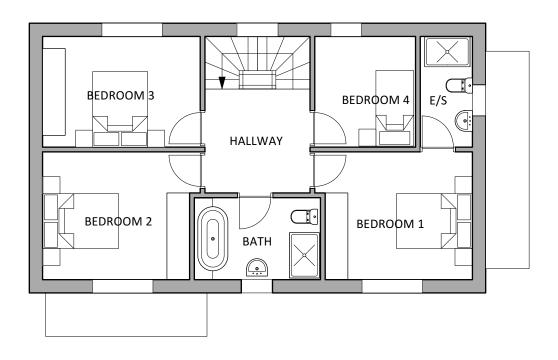

FIRST FLOOR

0m 1m 2m 3m 4m 5m 6m 7m 8m 9m 10m 1:100 scale

## © CAD ARCHITECTS LIMITED

THE DESIGNS AND LAYOUTS IN THIS DRAWING ARE COPYRIGHT OF **CAD** ARCHITECTS AND MAY NOT BE USED AMENDED OR ADOPTED FOR ANY PURPOSE WITHOUT THE EXPRESS WRITTEN APPROVAL OF **CAD** ARCHITECTS LTD.

THE DRAWING IS TO BE USED SOLELY FOR THE INTENDED PURPOSE AND THE ARCHITECT ACCEPTS NO RESPONSIBILITY FOR ANY ERRORS OR OMISSIONS ARISING THROUGH UNAUTHORISED USE.
CONTRACTORS MUST CHECK ALL DIMENSIONS ON SITE. ONLY FIGURED DIMENSIONS ARE TO BE WORKED FROM. TAKE SITE DIMENSIONS FOR ALL FABRICATION WORK. REFER ALL DISCREPANCIES AND REQUIREMENTS FOR ADDITIONAL INFORMATION TO THE ARCHITECT FOR CLARIFICATION OR INSTRUCTION BEFORE PUTTING WORK IN HAND.

PROPOSED RESIDENTIAL DEVELOPMENT LAND ADJACENT TO TREGOLLS R