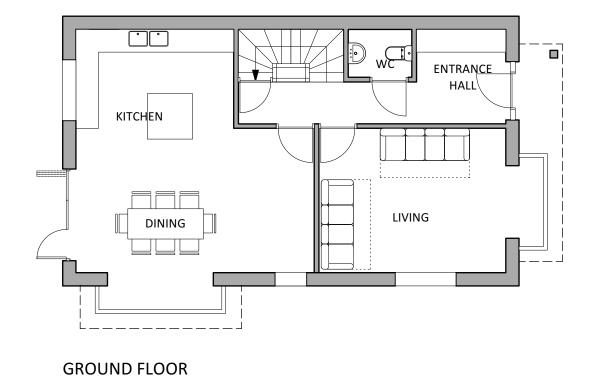

FIRST FLOOR

0m 1m 2m 3m 4m 5m 6m 7m 8m 9m 10m 1:100 scale

## © CAD ARCHITECTS LIMITED

THE DESIGNS AND LAYOUTS IN THIS DRAWING ARE COPYRIGHT OF **CAD** ARCHITECTS AND MAY NOT BE USED AMENDED OR ADOPTED FOR ANY PURPOSE WITHOUT THE EXPRESS WRITTEN APPROVAL OF **CAD** ARCHITECTS LTD.

THE DRAWING IS TO BE USED SOLELY FOR THE INTENDED PURPOSE AND THE ARCHITECT ACCEPTS NO RESPONSIBILITY FOR ANY ERRORS OR OMISSIONS ARISING THROUGH UNAUTHORISED USE.
CONTRACTORS MUST CHECK ALL DIMENSIONS ON SITE. ONLY FIGURED DIMENSIONS ARE TO BE WORKED FROM. TAKE SITE DIMENSIONS FOR ALL FABRICATION WORK. REFER ALL DISCREPANCIES AND REQUIREMENTS FOR ADDITIONAL INFORMATION TO THE ARCHITECT FOR CLARIFICATION OR INSTRUCTION BEFORE PUTTING WORK IN HAND.

PROPOSED RESIDENTIAL DEVELOPMENT LAND ADJACENT TO TREGOLLS