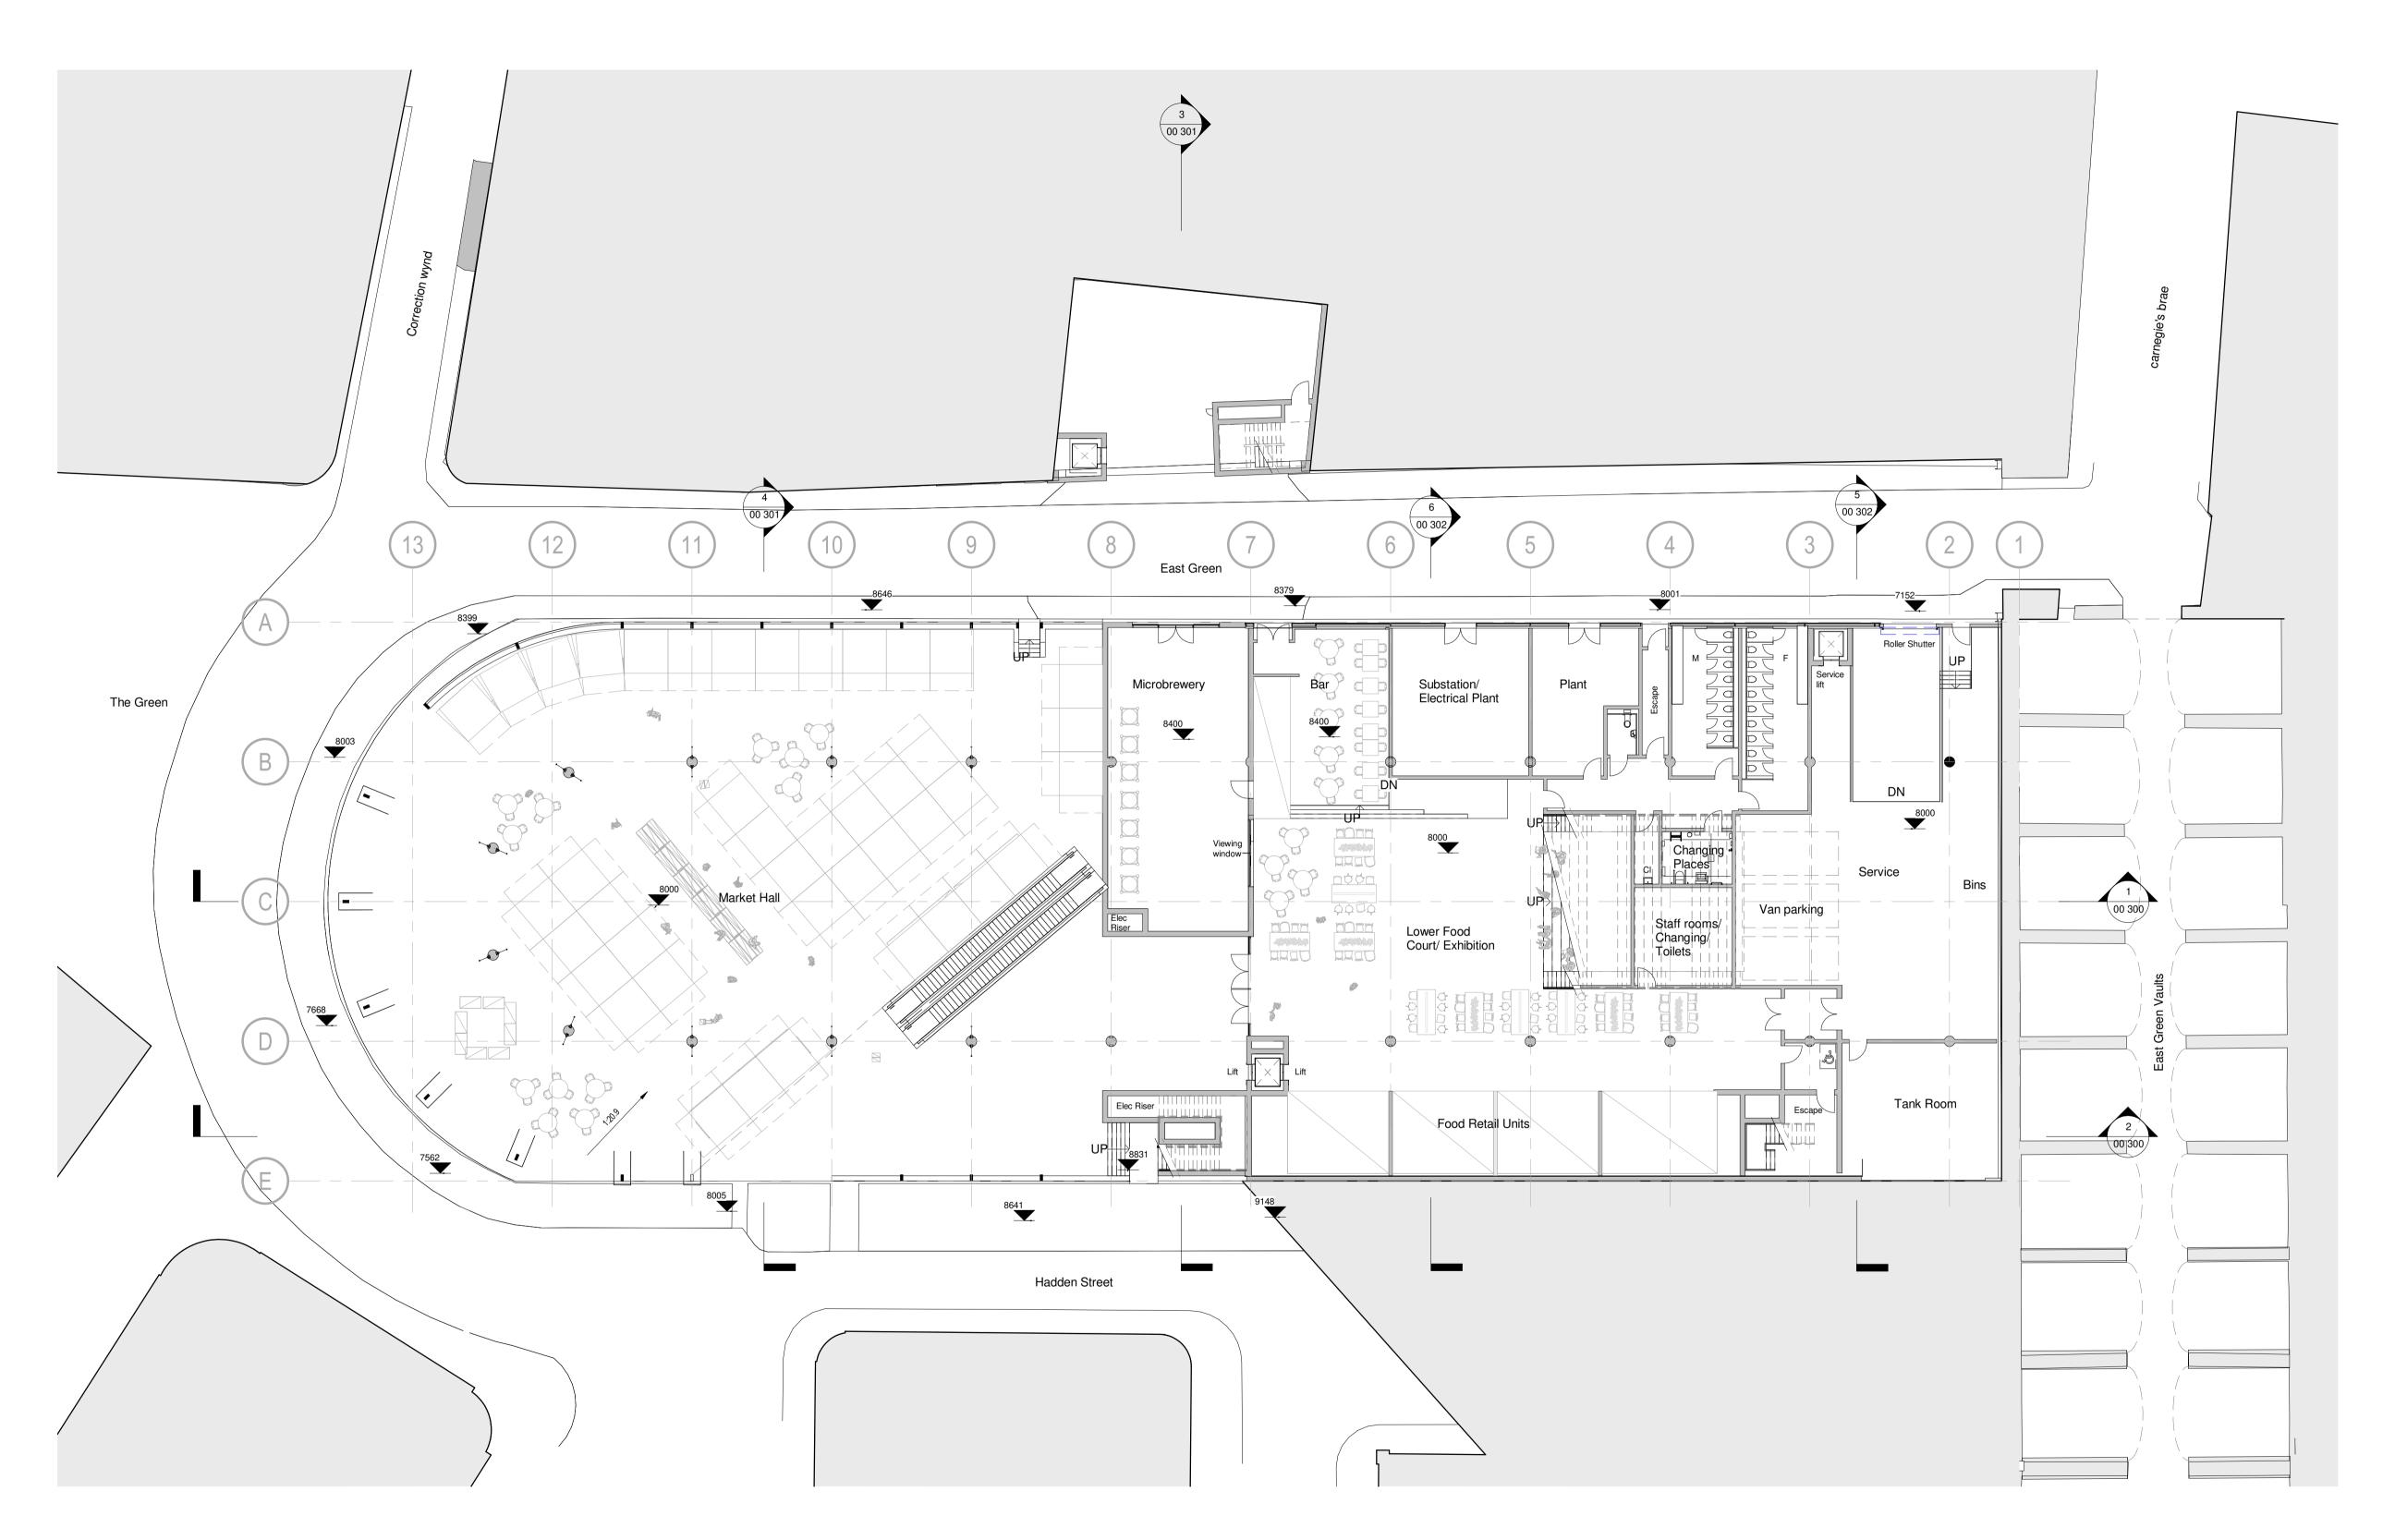

## HALLIDAY FRASER MUNRO CHARTERED ARCHITECTS & PLANNING CONSULTANTS

Project:
Aberdeen Market

Abedeen City Council

GENERAL ARRANGMENT PLAN - THE GREEN

AMKT - HFM - ZZ - 00 - DR - A - 00 100

 Drawing Status:
 Revision

 PRELIMINARY
 C

 Scale:
 Date:

 1:200 - A1
 09/21/21

Do not scale this drawing.

Ordnance Survey material is reproduced with the permission of the controller of her Majesty's Stationery Office Crown Copyright reserved.