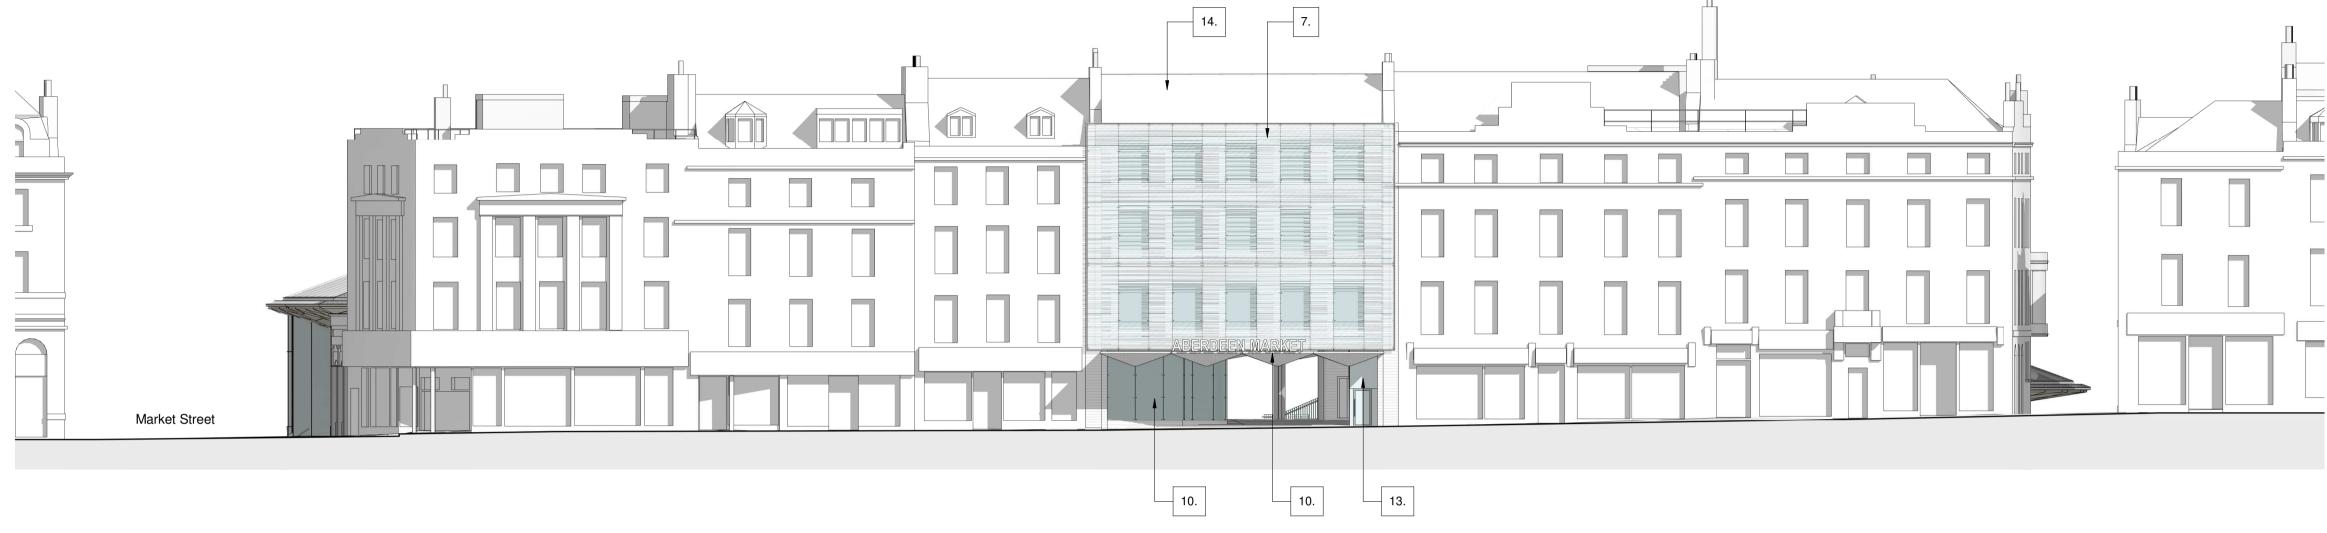

# 91-93 Union Street South Elevation to East Green

#### 7. Metal louvers to plant area.

8. Metal screening/ gates with custom artwork pattern.

11. Reclaimed granite arch in steel structure

9. Suspended metal ceiling system.

10. Feature canopy with signage

### 13. Glass cladding to stair

14. Slate roof

A Stage 3 Issue.