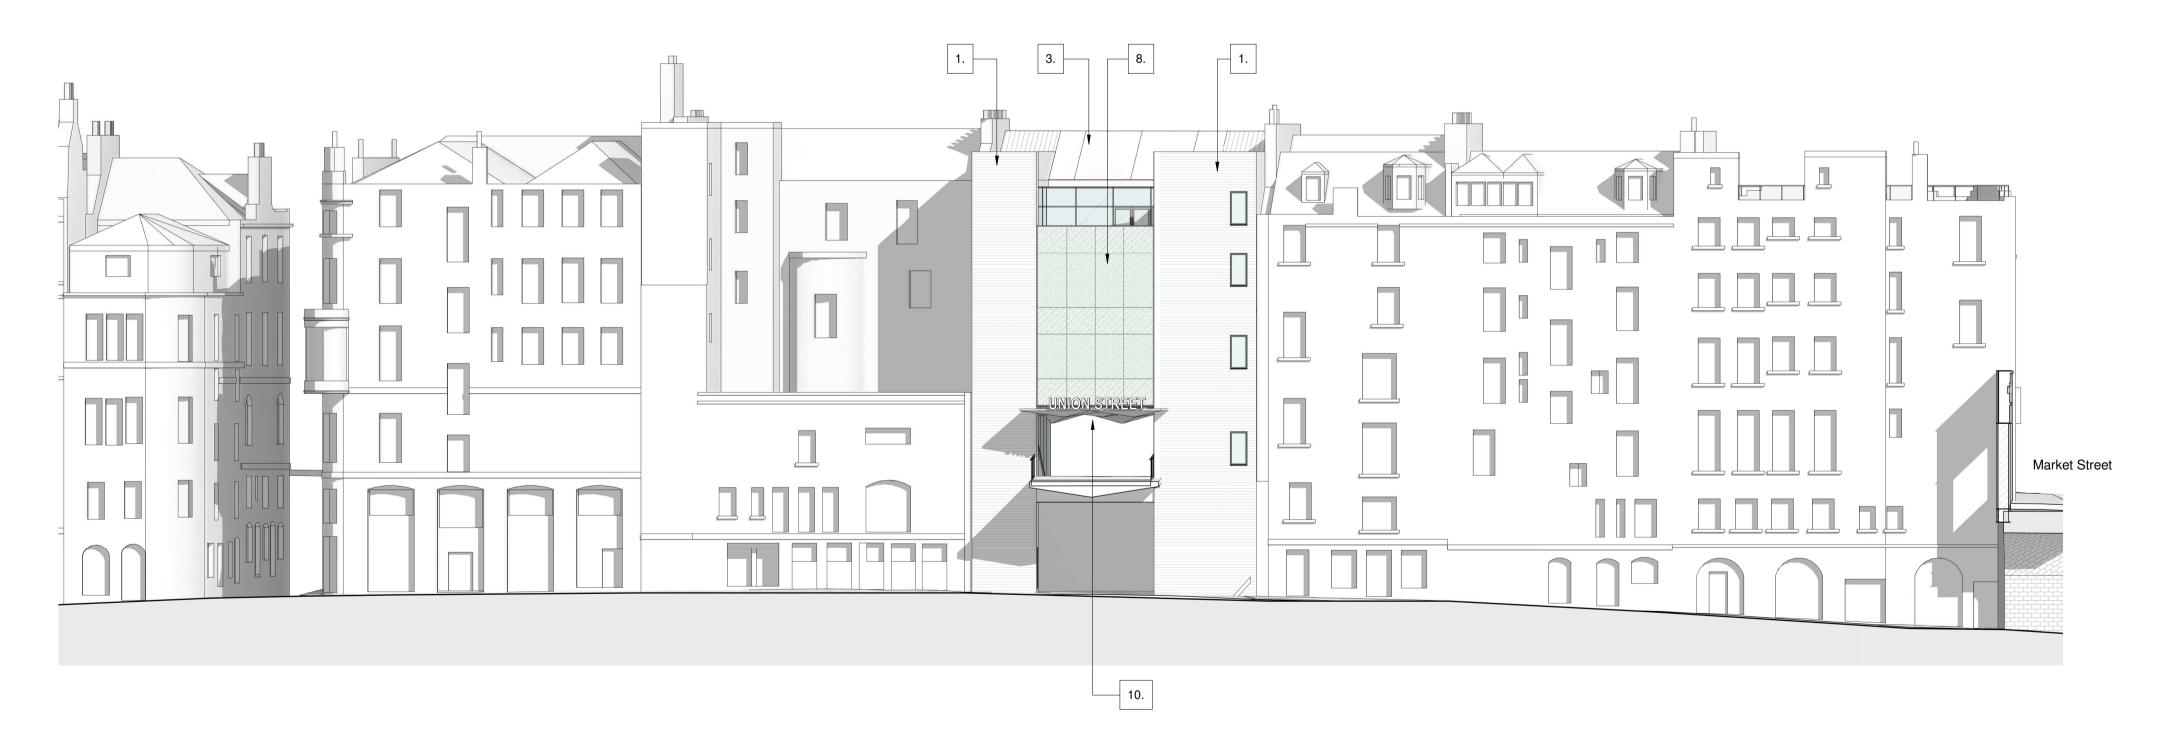

## 91-93 Union Street North Elevation to Union Street

#### 1. Granite rainscreen cladding

2. Zinc roofing

6. Curtain wall.

#### 3. Photovoltaic panels

4. Glazed balconies

Curtain wall system with glass spandrels and vision panels with custom ceramic frit

7. Twin skin curtain wall system with outer skin of planer glazing. Custom ceramic frit to both skins.

8. Curtain wall system with glass spandrels and vision panels with custom ceramic frit.