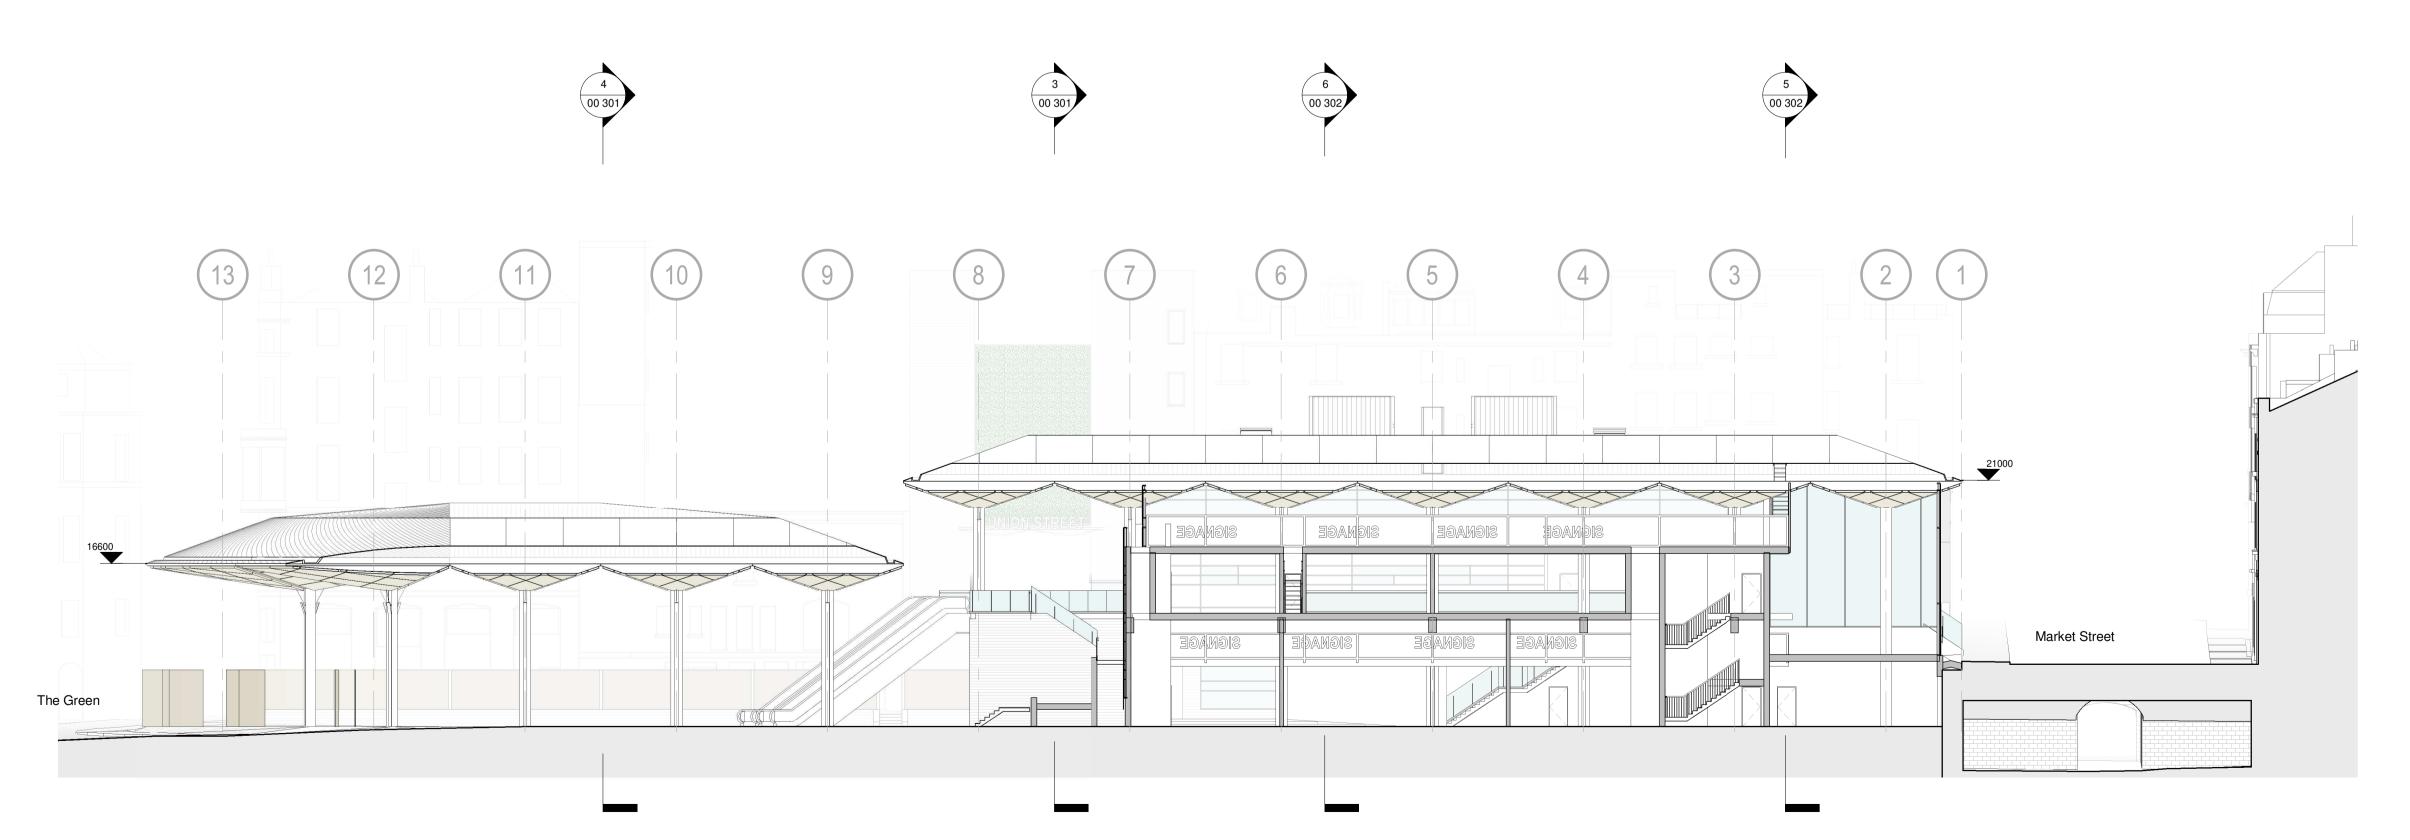

## 2 General Arrangement Section 2

C Stage 3 Issue. Internal details updated B Curtain wall to food hall indicated. Clerestory glazing recessed 08.10.21

A Layout updated to remove stairs at bridge, internal layout updated. 01.10.21

## HALLIDAY FRASER MUNRO CHARTERED ARCHITECTS & PLANNING CONSULTANTS

Project: Aberdeen Market

Abedeen City Council

GENERAL ARRANGMENT - SECTIONS

Document Reference

AMKT - HFM - ZZ - ZZ - DR - A - 00 300

Drawing Status: PRELIMINARY