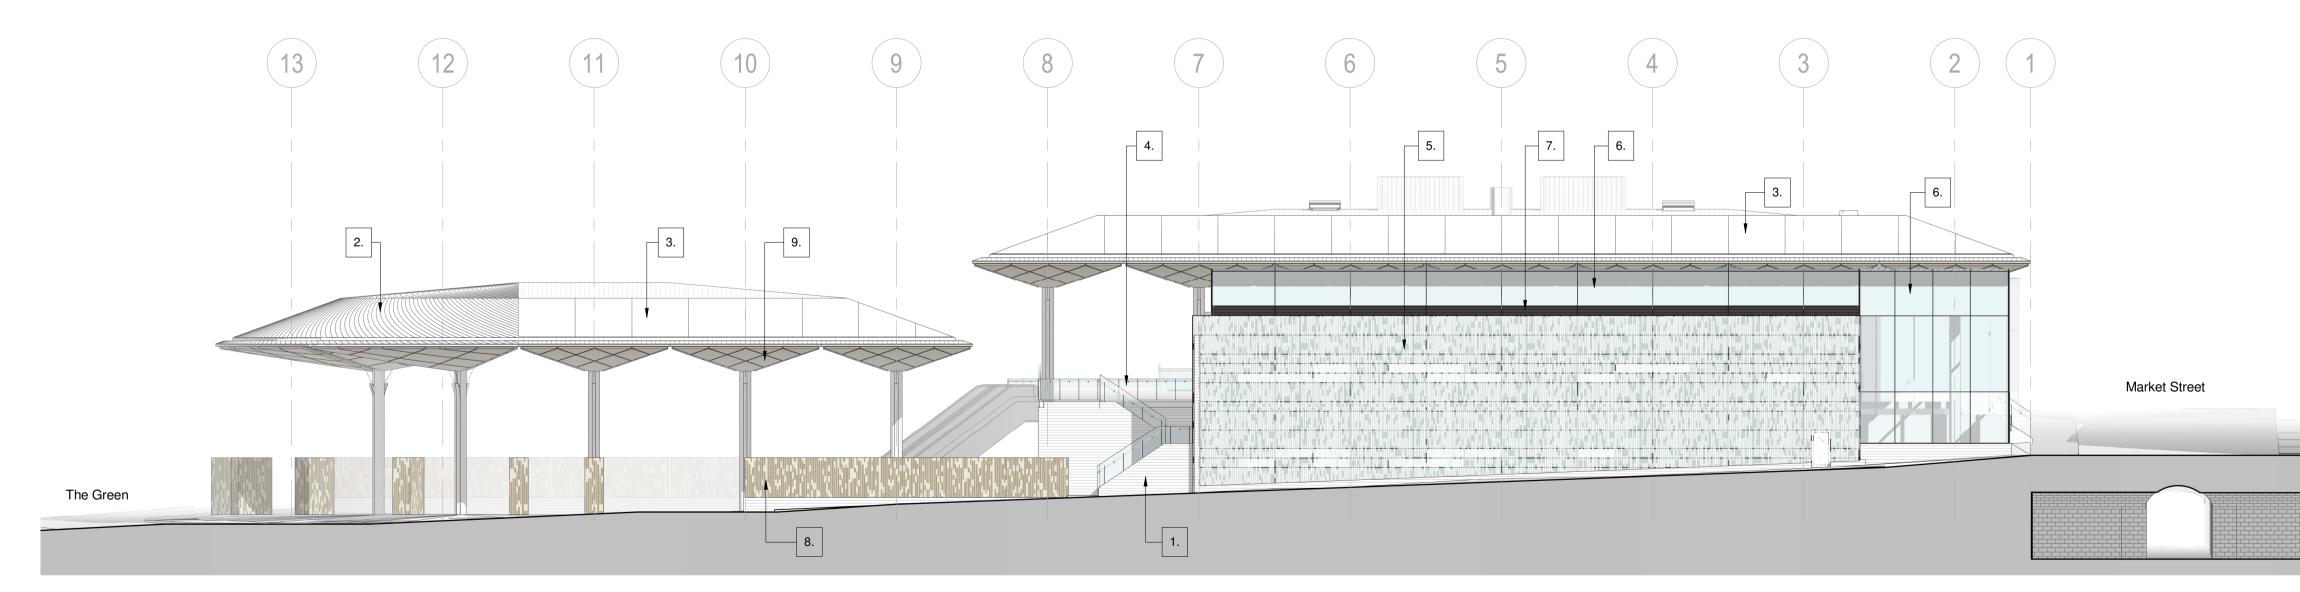

- 1. Granite rainscreen cladding
- 2. Zinc roofing
- 3. Photovoltaic panels
- 4. Glazed balconies
- 5. Curtain wall system with glass spandrels and vision panels with custom ceramic frit
- 6. Curtain wall.
- 7. Twin skin curtain wall system with outer skin of planer glazing. Custom ceramic frit to both skins.

8. Curtain wall system with glass spandrels and vision panels with custom ceramic frit.

- 7. Metal louvers to plant area.
- 8. Metal screening/ gates with custom artwork pattern.
- 9. Suspended metal ceiling system.
- 10. Feature canopy with signage
- 11. Reclaimed granite arch in steel structure
- 12. Planer glazing shopfront
- 13. Glass cladding to stair
- 14. Slate roof