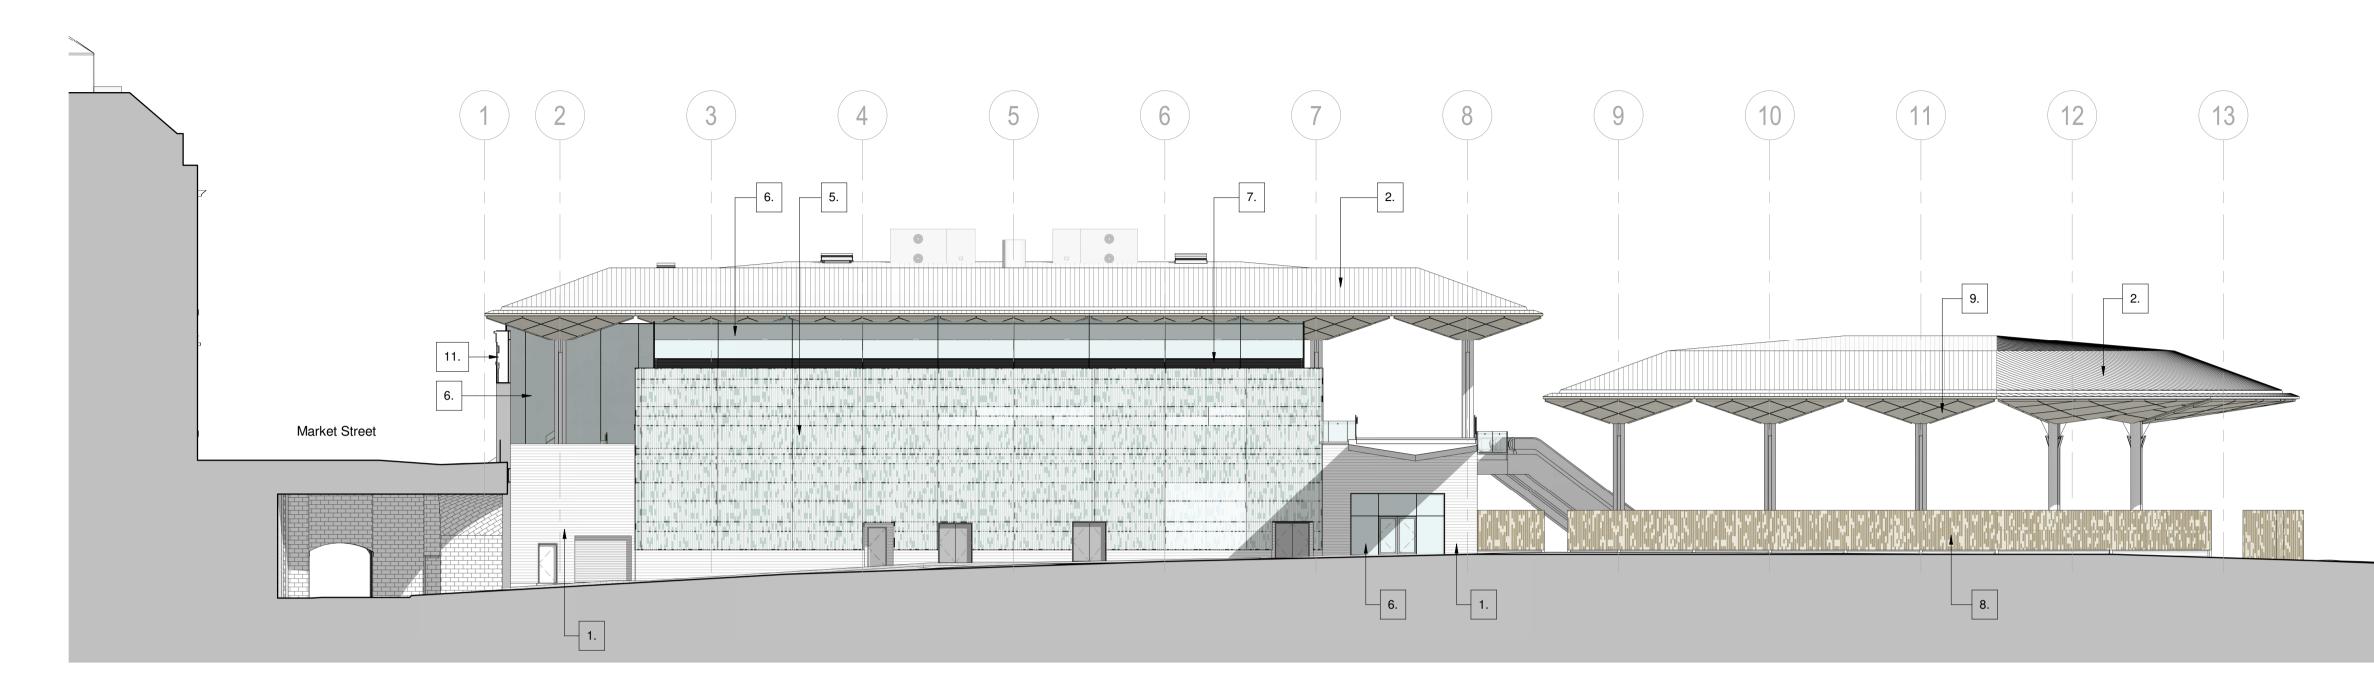

- 1. Granite rainscreen cladding
- 2. Zinc roofing
- 3. Photovoltaic panels
- 4. Glazed balconies
- 5. Curtain wall system with glass spandrels and vision panels with custom ceramic frit
- 6. Curtain wall.
- 7. Twin skin curtain wall system with outer skin of planer glazing. Custom ceramic frit to both skins.

8. Curtain wall system with glass spandrels and vision panels with custom ceramic frit.

- 7. Metal louvers to plant area.
- 8. Metal screening/ gates with custom artwork pattern.
- 9. Suspended metal ceiling system.
- 10. Feature canopy with signage
- 11. Reclaimed granite arch in steel structure
- 12. Planer glazing shopfront
- 13. Glass cladding to stair
- 14. Slate roof