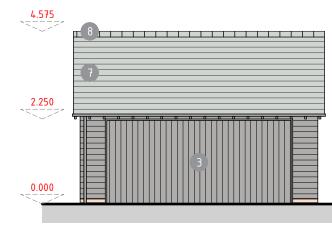

Ground Floor Plan 1:100

Front sE Elevation 1:100

Side NE Elevation 1:100

## ELEVATION REFERENCES

- 1. Red FL Quality Brickwork below DPC in Stretcher Bond with Flush White Mortar Joints
- 2. Horizontal Timber Weatherboarding, Painted Black
- 3. Vertically Boarded Double Garage Door, Painted Black
- 4. Vertically Boarded Entrance Door, Painted Black
- 5. Exposed Rafter Feet and Bargeboards Painted Black
- 6. Black Cast Iron Look-A-Like rainwater Goods
- 7. Roof Finished in Natural Slates
- 8. Concrete Angled Ridge Tiles