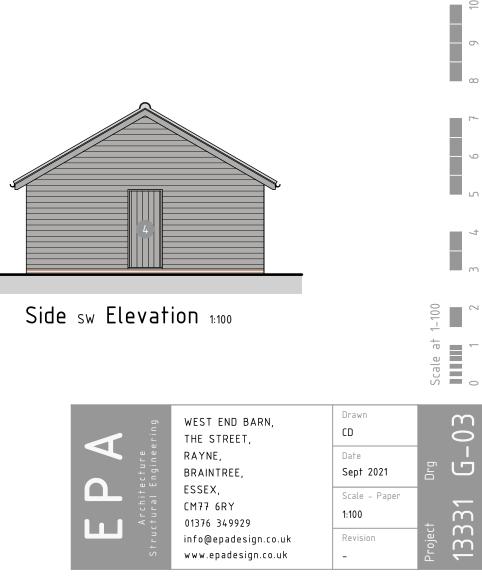

## ELEVATION REFERENCES

- 1. Red FL Quality Brickwork below DPC in Stretcher Bond with Flush White Mortar Joints
- 2. Horizontal Timber Weatherboarding, Painted Black
- 3. Vertically Boarded Double Garage Door, Painted Black
- 4. Vertically Boarded Entrance Door, Painted Black
- 5. Exposed Rafter Feet and Bargeboards Painted Black
- 6. Black Cast Iron Look-A-Like rainwater Goods
- 7. Roof Finished in Natural Slates
- 8. Concrete Angled Ridge Tiles