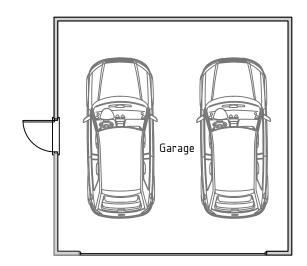

Ground Floor Plan 1:100



Front sE Elevation 1:100



Side NE Elevation 1:100

## ELEVATION REFERENCES

- 1. Red FL Quality Brickwork below DPC in Stretcher Bond with Flush White Mortar Joints
- 2. Horizontal Timber Weatherboarding, Painted Black
- 3. Vertically Boarded Double Garage Door, Painted Black
- 4. Vertically Boarded Entrance Door, Painted Black
- 5. Exposed Rafter Feet and Bargeboards Painted Black
- 6. Black Cast Iron Look-A-Like rainwater Goods
- 7. Roof Finished in Natural Slates
- 8. Concrete Angled Ridge Tiles



Rear NW Elevation 1:100



## Little Catleys, Colne Engaine Road White Colne, CO6 2QQ

Addition of Single Storey Garage to approved dwelling, planning ref: 20/01880/FUL

Proposed Garage Floor Plans & Elevations



Revisions



© This drawing is copyright and sho