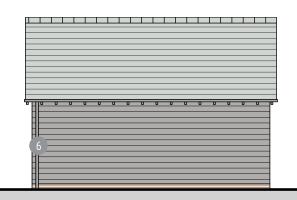

## ELEVATION REFERENCES

- 1. Red FL Quality Brickwork below DPC in Stretcher Bond with Flush White Mortar Joints
- 2. Horizontal Timber Weatherboarding, Painted Black
- 3. Vertically Boarded Double Garage Door, Painted Black
- 4. Vertically Boarded Entrance Door, Painted Black
- 5. Exposed Rafter Feet and Bargeboards Painted Black
- 6. Black Cast Iron Look-A-Like rainwater Goods
- 7. Roof Finished in Natural Slates
- 8. Concrete Angled Ridge Tiles