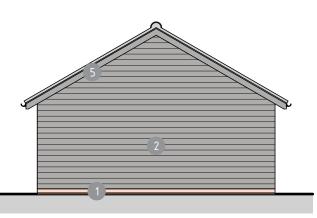

Rear NW Elevation 1:100

## ELEVATION REFERENCES

- 1. Red FL Quality Brickwork below DPC in Stretcher Bond with Flush White Mortar Joints
- 2. Horizontal Timber Weatherboarding, Painted Black
- 3. Vertically Boarded Double Garage Door, Painted Black
- 4. Vertically Boarded Entrance Door, Painted Black
- 5. Exposed Rafter Feet and Bargeboards Painted Black
- 6. Black Cast Iron Look-A-Like rainwater Goods
- 7. Roof Finished in Natural Slates
- 8. Concrete Angled Ridge Tiles