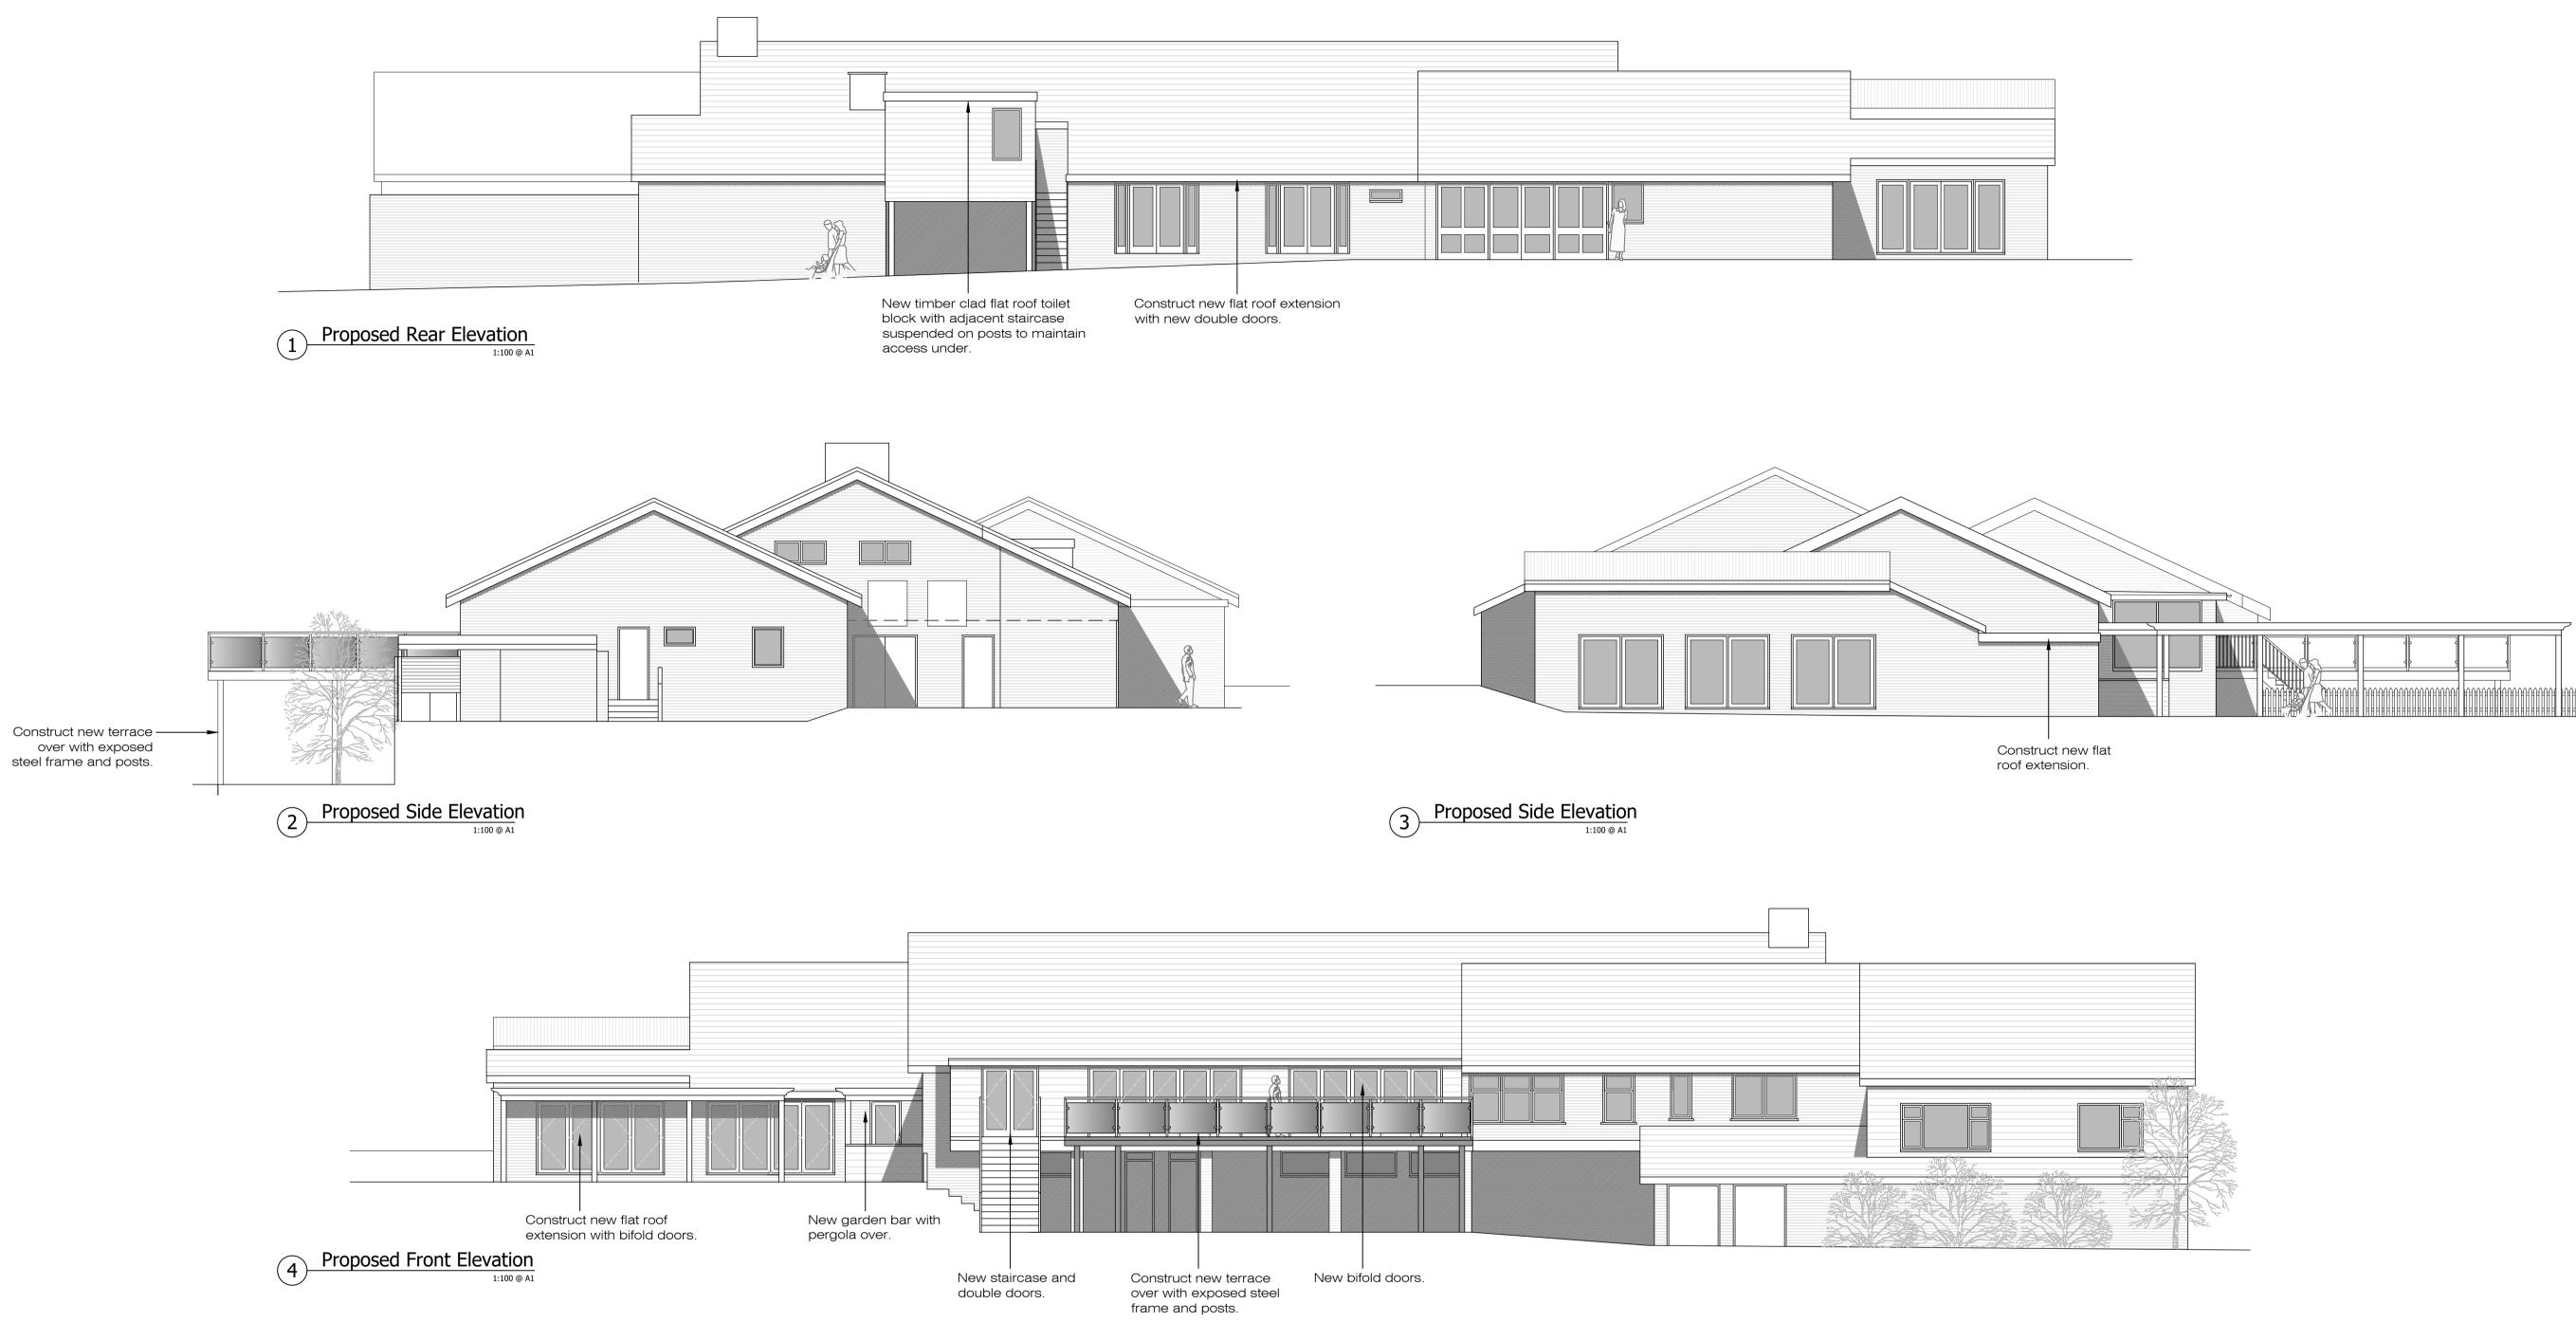

| REV    | ISIONS | 5        |                                                                                                                  |                                   |                                                                                                                                                         |       |
|--------|--------|----------|------------------------------------------------------------------------------------------------------------------|-----------------------------------|---------------------------------------------------------------------------------------------------------------------------------------------------------|-------|
| Rev.   | Date.  | Details. |                                                                                                                  |                                   |                                                                                                                                                         | Name. |
|        |        |          |                                                                                                                  |                                   |                                                                                                                                                         |       |
|        |        |          |                                                                                                                  |                                   |                                                                                                                                                         |       |
|        |        |          |                                                                                                                  |                                   |                                                                                                                                                         |       |
| design |        |          | Client<br>Get Golfing<br>Project<br>Warley Park Golf Club<br>Magpie Ln<br>Little Warley<br>Brentwood<br>CM13 3DX | Drawing Title Proposed Elevations | Drawing No.<br>21.018.GG.G<br>Rev.<br>Scale<br>1:100                                                                                                    | i 103 |
|        |        |          |                                                                                                                  | Drawn By Date Apr 2021            | All dimensions to be checked<br>Any discrepancies between<br>drawing and other informatic<br>be referred to the practice.<br>This drawing is copyright. | this  |