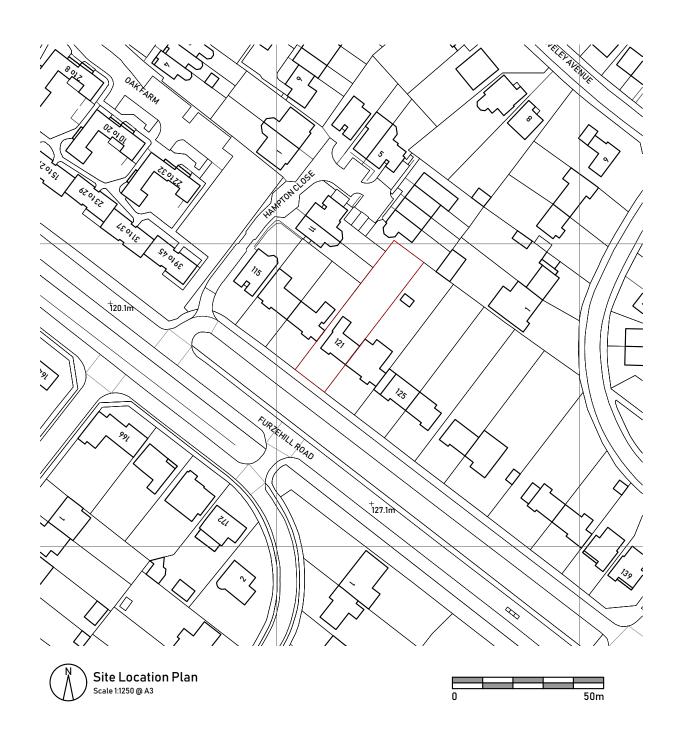

| Issued For                                 | Rev. | Description Date | Signed Checked |                       |   | A3 Scale<br>1:1250 | Date 25.10.21 | Drawn by | Checked by |                                                                                |                                        |          |
|--------------------------------------------|------|------------------|----------------|-----------------------|---|--------------------|---------------|----------|------------|--------------------------------------------------------------------------------|----------------------------------------|----------|
| PLANNING                                   |      |                  |                | LEGEND: Site Boundary | ! | Drawing Title      | 23.10.21      | 33       | AL         | Sawbridgewort                                                                  | Quickbury Farm, Hat<br>Sawbridgeworth, | rth,     |
| General Notes:                             |      |                  |                |                       |   |                    |               |          |            | Hertfordshire CM21 9HY<br>T = 07764 496 345<br>E<br>= info@me-architects.co.uk |                                        |          |
| THIS DRAWING HAS BEEN PREPARED BY MICHAEL  |      |                  |                |                       |   | Site Location Plan |               |          |            |                                                                                |                                        |          |
| EALES ARCHITECTS AND THE DATA CONTAINED    |      |                  |                |                       |   | Project            |               |          |            |                                                                                |                                        |          |
| HEREIN MAY BE USED OR REPRODUCED ONLY WITH |      |                  |                |                       |   | 121 Furzeh         | ill Road      |          |            | Project no.                                                                    | Drawing no.                            | Revision |
| MICHAEL EALES ARCHITECTS' APPROVAL.        |      |                  |                |                       |   | Borehamwoo         | od, WD6 2DF   | )        |            | 21/120                                                                         | 0001                                   | 00       |