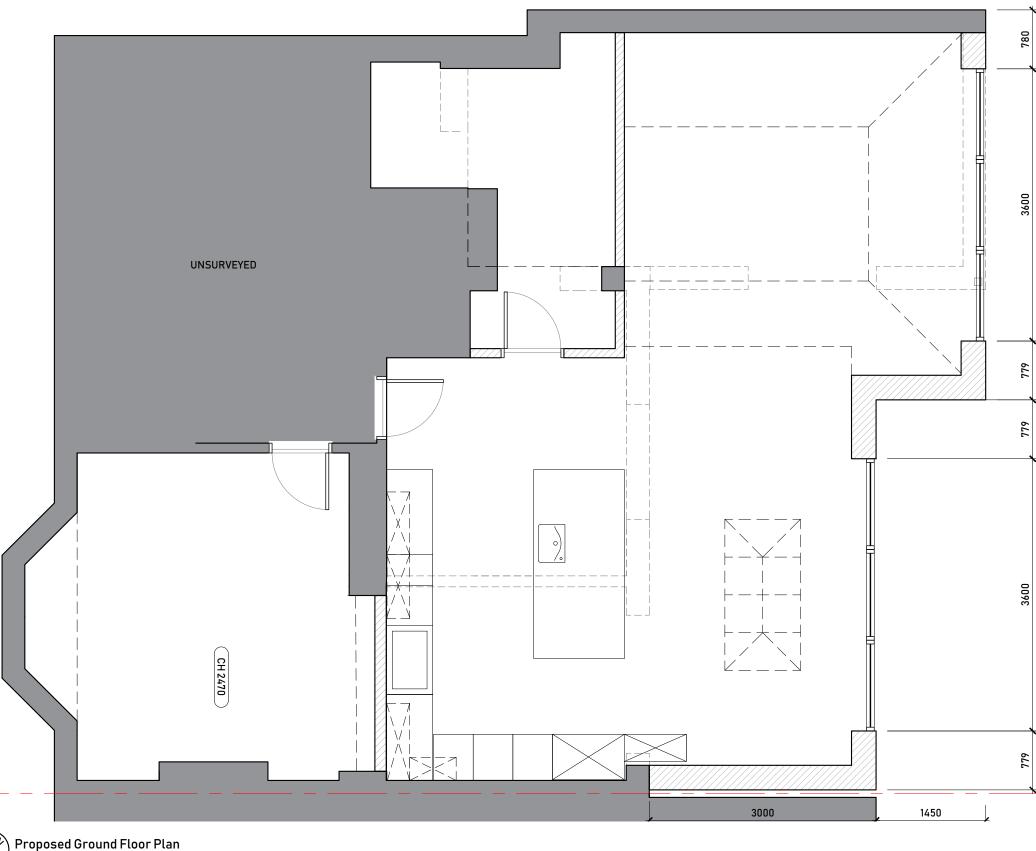

Rev. Description Date Signed Checked LEGEND: INFORMATION 1:50 07.10.21 ME ΑL Drawing Title Existing Proposed Floor Plan THIS DRAWING HAS BEEN PREPARED BY MICHAEL EALES ARCHITECTS AND THE DATA CONTAINED Proposed 121 Furzehill Road Borehamwood, WD6 2DP HEREIN MAY BE USED OR REPRODUCED ONLY WITH Demolished Project no. 21/120 Drawing no. MICHAEL EALES ARCHITECTS' APPROVAL.