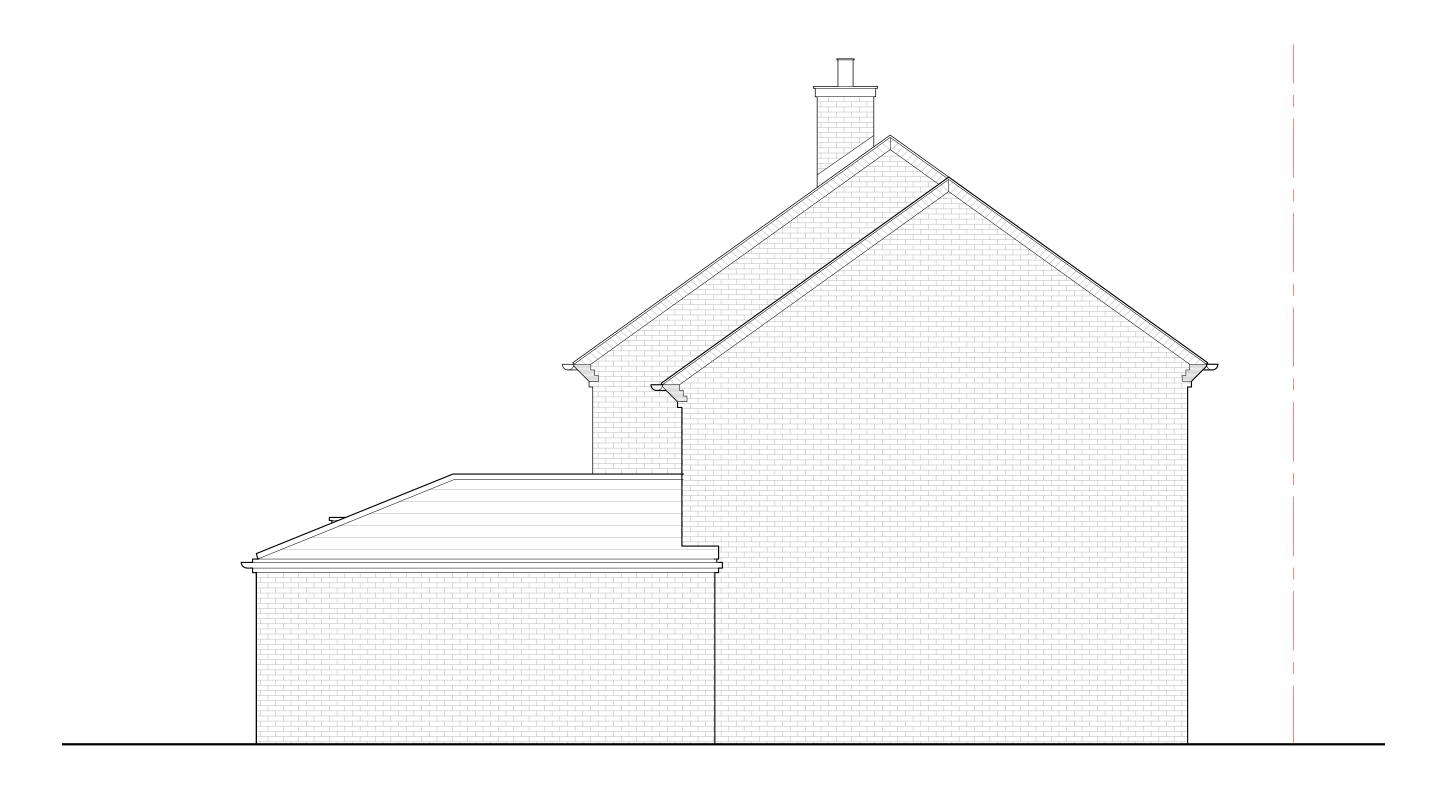

Proposed Side North West Elevation Scale 1:50 @ A3

|                              | Re | v. Description | Date | Signed | Checked | A3 Scale Date Drawn by Checked by           |             |   |
|------------------------------|----|----------------|------|--------|---------|---------------------------------------------|-------------|---|
| ATION                        |    |                |      |        |         | 1:50   14.10.21   SS   AL                   |             |   |
|                              | 1  |                |      |        |         | Drawing Title                               |             |   |
|                              |    |                |      |        |         | Dunnand Cida Nauth Wast Floorian            |             |   |
| BEEN PREPARED BY MICHAEL     |    |                |      |        |         | Proposed Side North West Elevation          |             |   |
| TS AND THE DATA CONTAINED    |    |                |      |        |         |                                             |             |   |
| USED OR REPRODUCED ONLY WITH |    |                |      |        |         | Project                                     | Project no. | _ |
| RCHITECTS' APPROVAL.         |    |                |      |        |         | 121 Furzehill Road<br>  Borehamwood WD6 2DP | 21/120      |   |