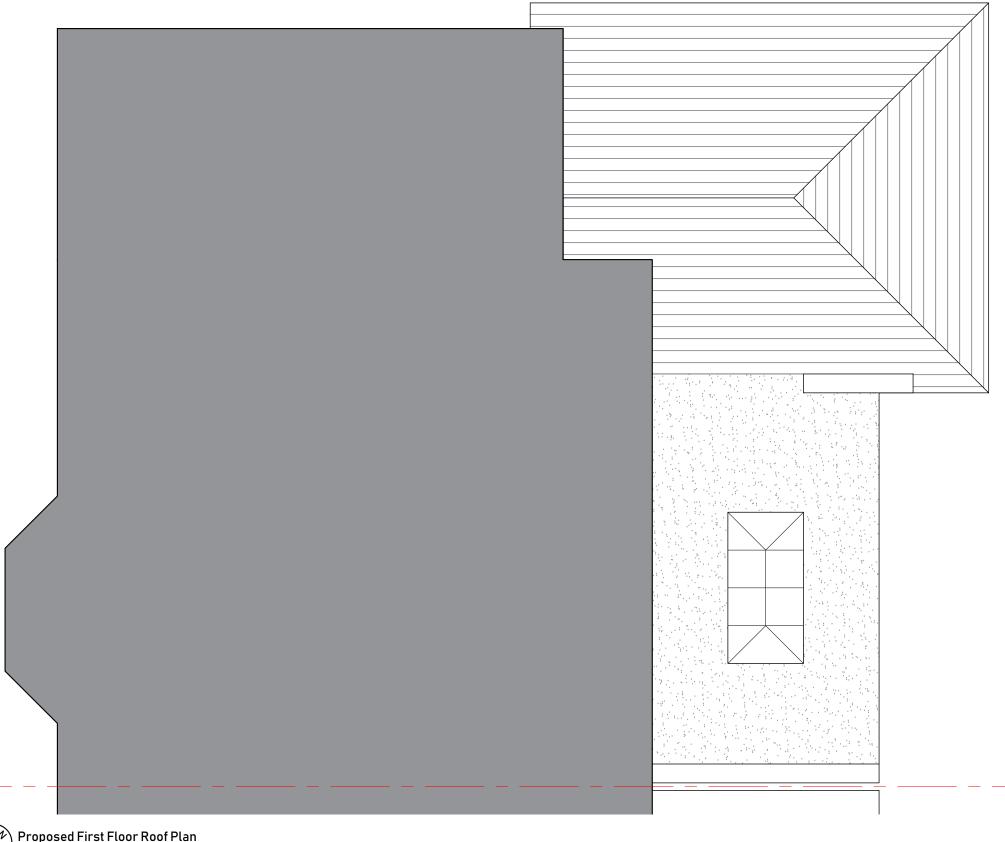

Proposed First Floor Roof Plan
Scale 1:50 @ A3

| awn by Checked by ME AL | Quickbury Farm, Hatfield Heath Rd |
|-------------------------|-----------------------------------|

|                                                                                    | Rev. Description | Date Signed | Checked | LEGEND:    | A3 Scale              | Date                                  | Drawn by | Checked by |                      |                                           |                |  |
|------------------------------------------------------------------------------------|------------------|-------------|---------|------------|-----------------------|---------------------------------------|----------|------------|----------------------|-------------------------------------------|----------------|--|
| INFORMATION                                                                        |                  |             |         | F. Carlon  | I:5U<br>Drawing Title | 07.10.21                              | ME       | AL         |                      | Quickbury Farm, Hatfie<br>Sawbridgeworth, |                |  |
| General Notes:                                                                     |                  |             |         | Existing   |                       |                                       |          |            |                      | Hertfordshire CM21<br>T - 07764 496 3     |                |  |
| THIS DRAWING HAS BEEN PREPARED BY MICHAEL                                          |                  |             |         | Proposed   | Propos                | sed Floor Plan                        |          |            |                      | -info@me-archite                          | ects.co.uk     |  |
| EALES ARCHITECTS AND THE DATA CONTAINED HEREIN MAY BE USED OR REPRODUCED ONLY WITH |                  |             |         | Demolished | Project               |                                       |          |            |                      |                                           |                |  |
| MICHAEL EALES ARCHITECTS' APPROVAL.                                                |                  |             |         |            | 121 Fur<br>   Borehar | <b>rzehill Road</b><br>mwood, WD6 2DF | )        |            | Project no. 21 / 120 | Drawing no.                               | Revision<br>00 |  |