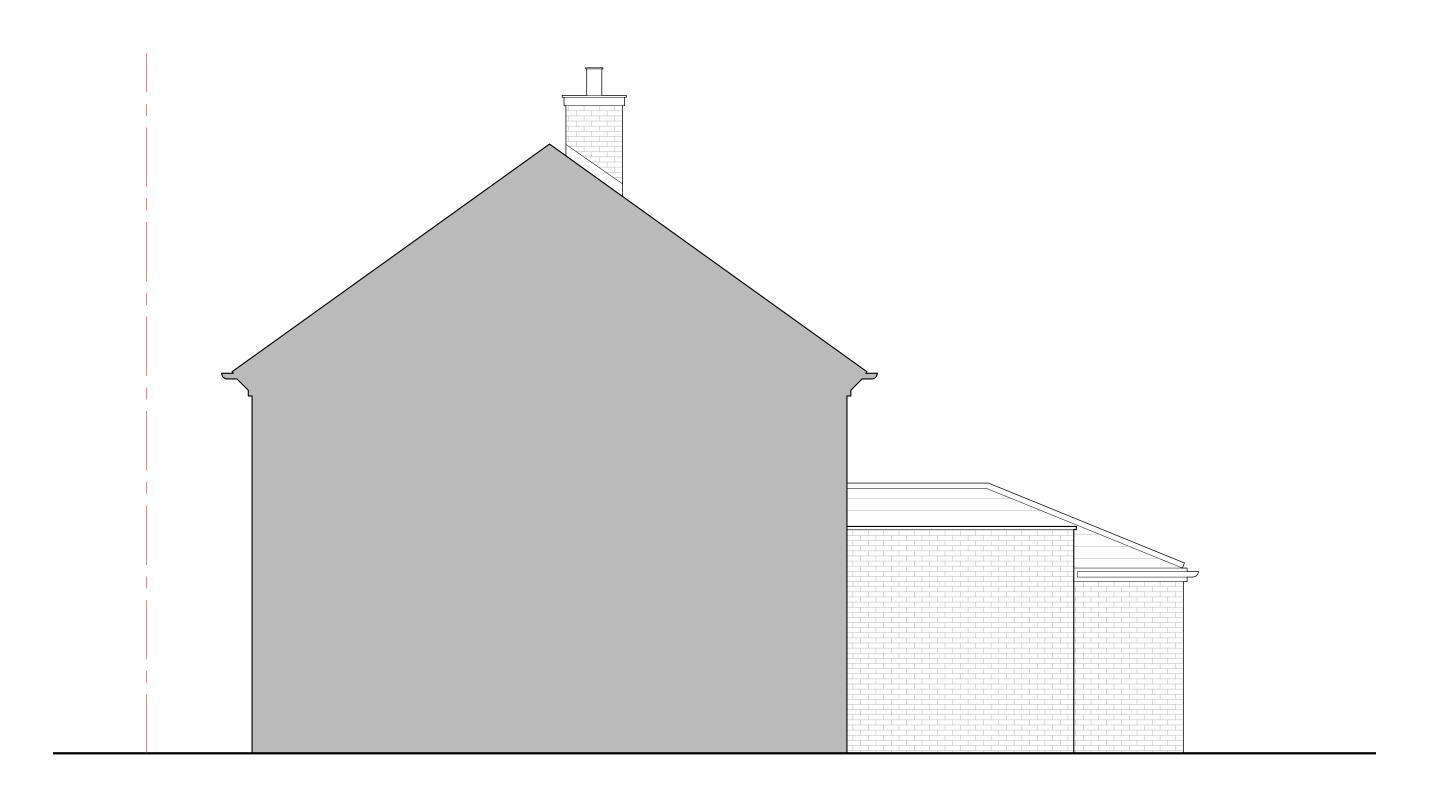

Proposed Side South East Elevation Scale 1:50 @ A3

| MATION                  | Rev. D | Description | Date | Signe | ed Check | cked |
|-------------------------|--------|-------------|------|-------|----------|------|
|                         |        |             |      |       |          |      |
| EN PREPARED BY MICHAEL  |        |             |      |       |          |      |
| DATA CONTAINED          |        |             |      |       |          |      |
| OR REPRODUCED ONLY WITH |        |             |      |       |          |      |
| ECTS' APPROVAL.         |        |             |      |       |          |      |