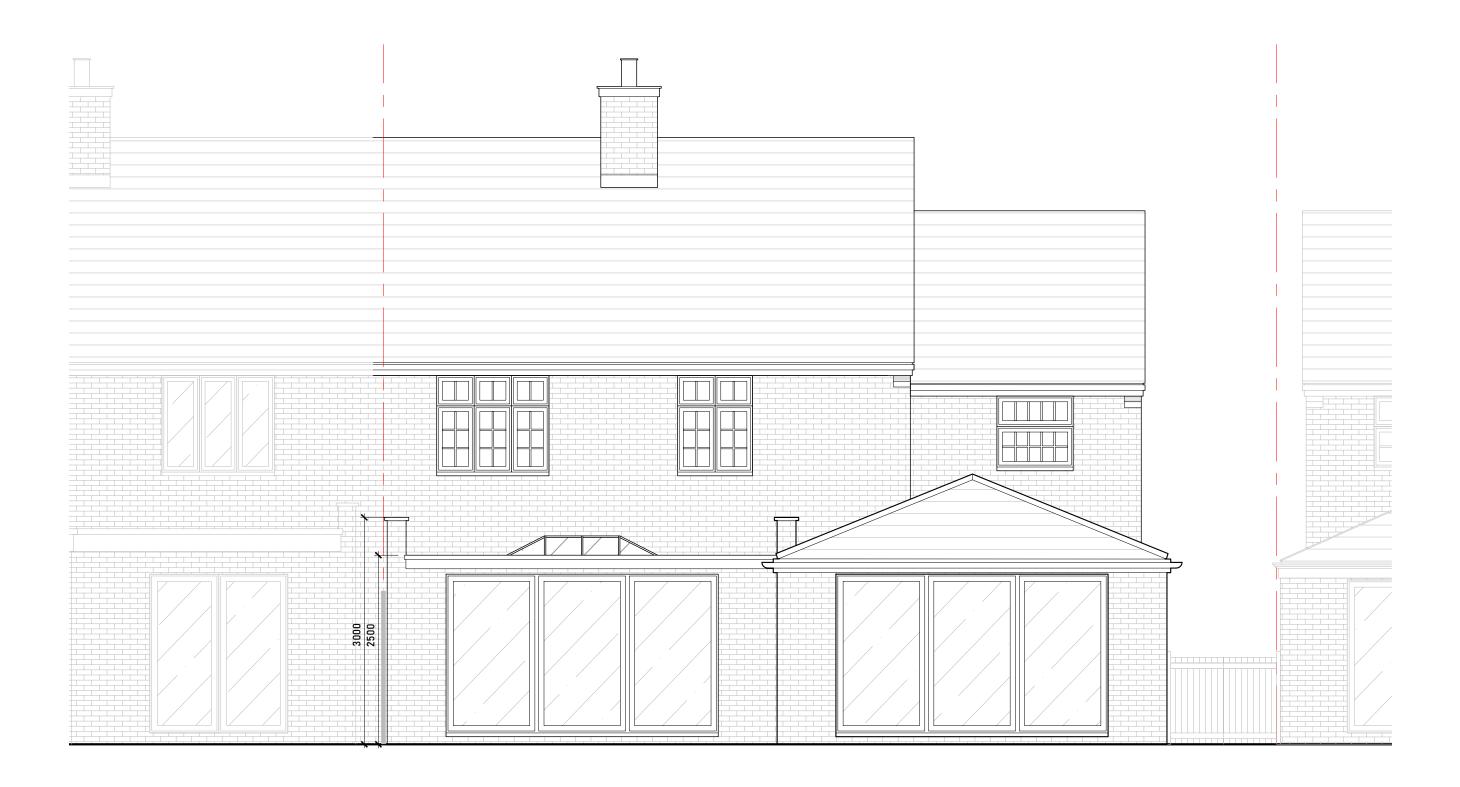

Proposed Rear North East Elevation Scale 1:50 @ A3

| 0 |  | 2.5m |
|---|--|------|

|                             | Rev. | Description | Date | Signed | Checked | A3 Scale Date Drawn by Checked by            |             |   |
|-----------------------------|------|-------------|------|--------|---------|----------------------------------------------|-------------|---|
| TION                        |      |             |      |        |         | 1:50 14.10.21 SS AL                          | _]          |   |
|                             |      |             |      |        |         | Drawing Title                                |             |   |
|                             |      |             |      |        |         | Duan and Daan North Foot Flourtion           |             |   |
| EN PREPARED BY MICHAEL      |      |             |      |        |         | Proposed Rear North East Elevation           |             |   |
| AND THE DATA CONTAINED      |      |             |      |        |         |                                              | _           |   |
| SED OR REPRODUCED ONLY WITH |      |             |      |        |         | Project                                      | Project no. | _ |
| HITECTS' APPROVAL.          |      |             |      |        |         | 121 Furzehill Road<br>  Borehamwood, WD6 2DP | 21 / 120    |   |