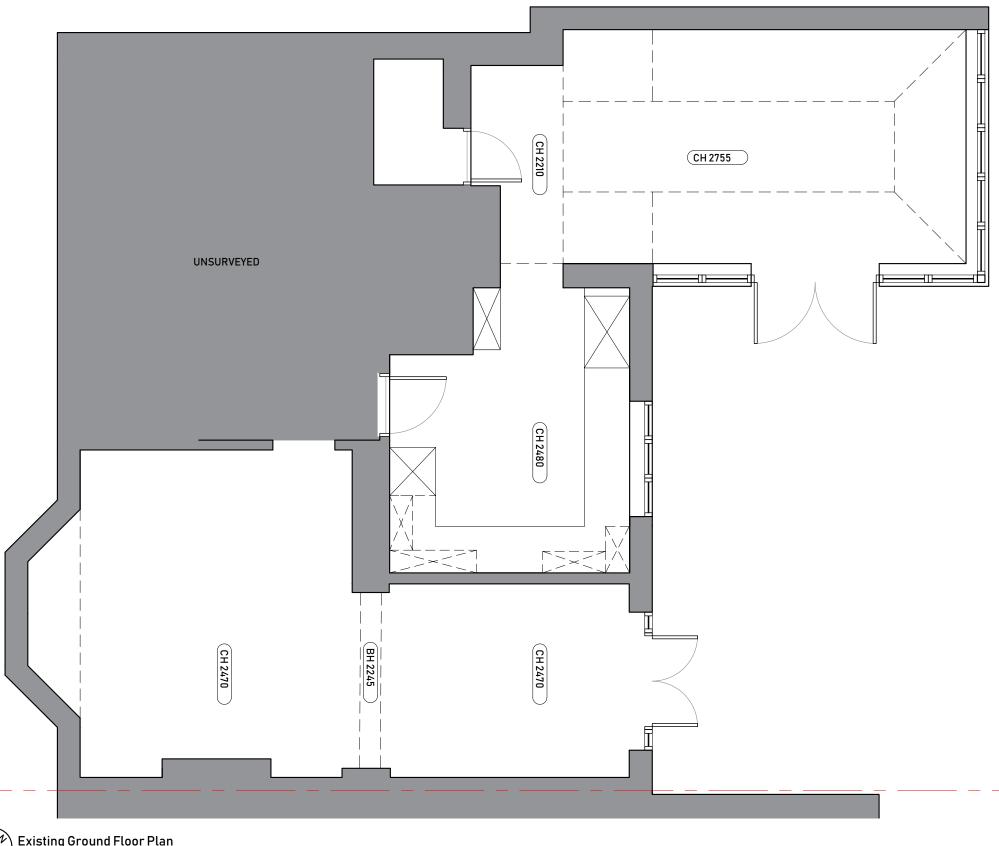

Existing Ground Floor Plan Scale 1:50 @ A3

| 0 |  | 2.5m |
|---|--|------|

|                              | Rev. | Description | Date | Signed | Checked | A3 Scale Date Drawn by Checked by      |                       |   |
|------------------------------|------|-------------|------|--------|---------|----------------------------------------|-----------------------|---|
| TON                          |      |             |      |        |         | 1:50   07.10.21   ME   AL              |                       |   |
|                              |      |             |      |        |         | Drawing Title Drawing Title            |                       |   |
|                              |      |             |      |        |         |                                        |                       |   |
| BEEN PREPARED BY MICHAEL     |      |             |      |        |         | Existing Floor Plan                    |                       |   |
| S AND THE DATA CONTAINED     |      |             |      |        |         |                                        |                       |   |
| JSED OR REPRODUCED ONLY WITH |      |             |      |        |         | Project 101 D                          | Davis et au           | = |
| ARCHITECTS' APPROVAL.        |      |             |      |        |         | 121 Furzehill Road Rorehamwood WD6 2DP | Project no. 21 / 12 N |   |

| 0 |  | 2.5m |
|---|--|------|

| Issued For                                                                        | Rev.                                      | Description | Date | Signed | Checked | A3 Scale Date Drawn by Checked by               | 1                  |                                         |             |
|-----------------------------------------------------------------------------------|-------------------------------------------|-------------|------|--------|---------|-------------------------------------------------|--------------------|-----------------------------------------|-------------|
| INFORMATION                                                                       |                                           |             |      |        |         | 1:50   07.10.21   ME   AL                       | <u> </u>           | Quickbury Farm, Hatf<br>Sawbridgeworth, |             |
| General Notes:                                                                    | i                                         |             |      |        |         | Drawing Title                                   |                    | Hertfordshire CM:<br>T - 07764 496      | /21 9HY     |
| THIS DRAWING HAS BEEN PREPARED BY MICHAEL EALES ARCHITECTS AND THE DATA CONTAINED | THIS DRAWING HAS BEEN PREPARED BY MICHAEL |             |      |        |         | Existing Floor Plan                             |                    | E<br>—info <b>9</b> me—archit           |             |
| HEREIN MAY BE USED OR REPRODUCED ONLY WITH MICHAEL EALES ARCHITECTS' APPROVAL.    |                                           |             |      |        |         | Project 121 Furzehill Road Borehamwood, WD6 2DP | Project no. 21/120 | Drawing no.                             | Revision 00 |