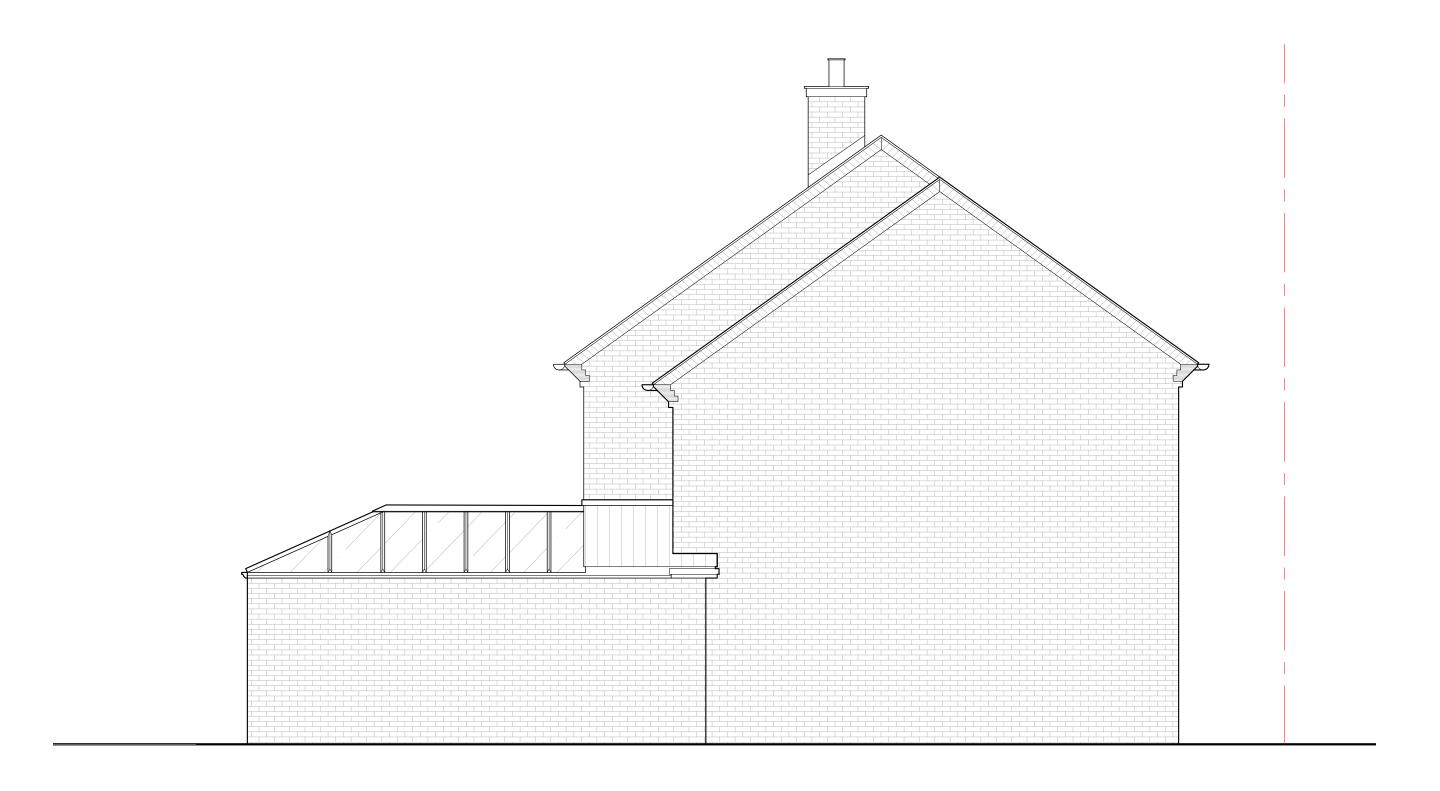

Existing Side North West Elevation Scale 1:50 @ A3

| ION                     | Rev. | Description | Date | Signed | Checked | A3 Scale Date Drawn by Checked by           |             |   |
|-------------------------|------|-------------|------|--------|---------|---------------------------------------------|-------------|---|
|                         |      |             |      |        |         | 1:50 14.10.21 SS AL                         |             |   |
|                         |      |             |      |        |         | Drawing Title                               |             |   |
|                         |      |             |      |        |         | Cyloting Cide North West Flavetion          | 11          |   |
| PARED BY MICHAEL        |      |             |      |        |         | Existing Side North West Elevation          |             |   |
| THE DATA CONTAINED      |      |             |      |        |         |                                             | -  L        |   |
| OR REPRODUCED ONLY WITH |      |             |      |        |         | Project                                     | Project no. | _ |
| ECTS' APPROVAL.         |      |             |      |        |         | 121 Furzehill Road<br>  Borehamwood WD6 2DP | 21/120      |   |