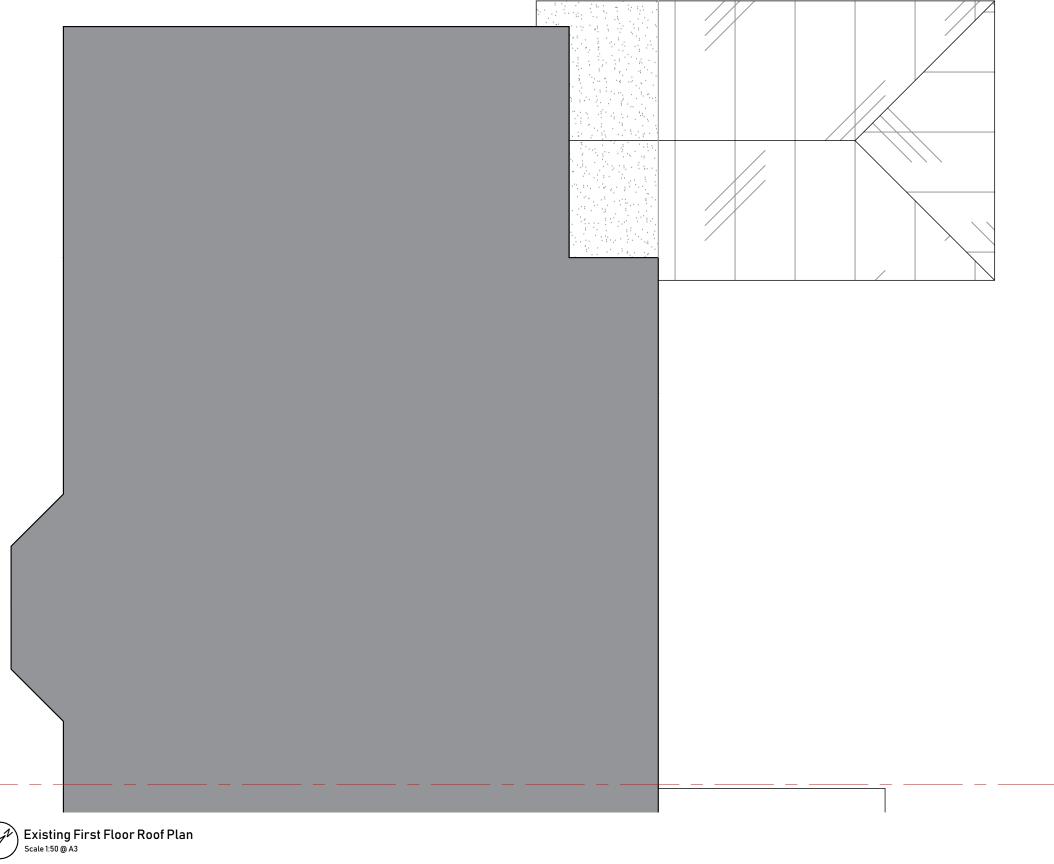

Existing Ground Floor Plan Scale 1:50 @ A3

| 0 |  | 2.5m |
|---|--|------|

|                              | Rev. | Description | Date | Signed | Checked | A3 Scale Date Drawn by Checked by      |                       |   |
|------------------------------|------|-------------|------|--------|---------|----------------------------------------|-----------------------|---|
| TON                          |      |             |      |        |         | 1:50   07.10.21   ME   AL              |                       |   |
|                              |      |             |      |        |         | Drawing Title Drawing Title            |                       |   |
|                              |      |             |      |        |         |                                        |                       |   |
| BEEN PREPARED BY MICHAEL     |      |             |      |        |         | Existing Floor Plan                    |                       |   |
| S AND THE DATA CONTAINED     |      |             |      |        |         |                                        |                       |   |
| JSED OR REPRODUCED ONLY WITH |      |             |      |        |         | Project 101 D                          | Davis et au           | = |
| ARCHITECTS' APPROVAL.        |      |             |      |        |         | 121 Furzehill Road Rorehamwood WD6 2DP | Project no. 21 / 12 N |   |

| 0 |  | 2.5m |
|---|--|------|

| Issued For                                                                        | Rev.                                      | Description | Date | Signed | Checked | A3 Scale Date Drawn by Checked by               | 1                  |                                         |             |
|-----------------------------------------------------------------------------------|-------------------------------------------|-------------|------|--------|---------|-------------------------------------------------|--------------------|-----------------------------------------|-------------|
| INFORMATION                                                                       |                                           |             |      |        |         | 1:50   07.10.21   ME   AL                       | <u> </u>           | Quickbury Farm, Hatf<br>Sawbridgeworth, |             |
| General Notes:                                                                    | i                                         |             |      |        |         | Drawing Title                                   |                    | Hertfordshire CM:<br>T - 07764 496      | /21 9HY     |
| THIS DRAWING HAS BEEN PREPARED BY MICHAEL EALES ARCHITECTS AND THE DATA CONTAINED | THIS DRAWING HAS BEEN PREPARED BY MICHAEL |             |      |        |         | Existing Floor Plan                             |                    | E<br>—info <b>9</b> me—archit           |             |
| HEREIN MAY BE USED OR REPRODUCED ONLY WITH MICHAEL EALES ARCHITECTS' APPROVAL.    |                                           |             |      |        |         | Project 121 Furzehill Road Borehamwood, WD6 2DP | Project no. 21/120 | Drawing no.                             | Revision 00 |