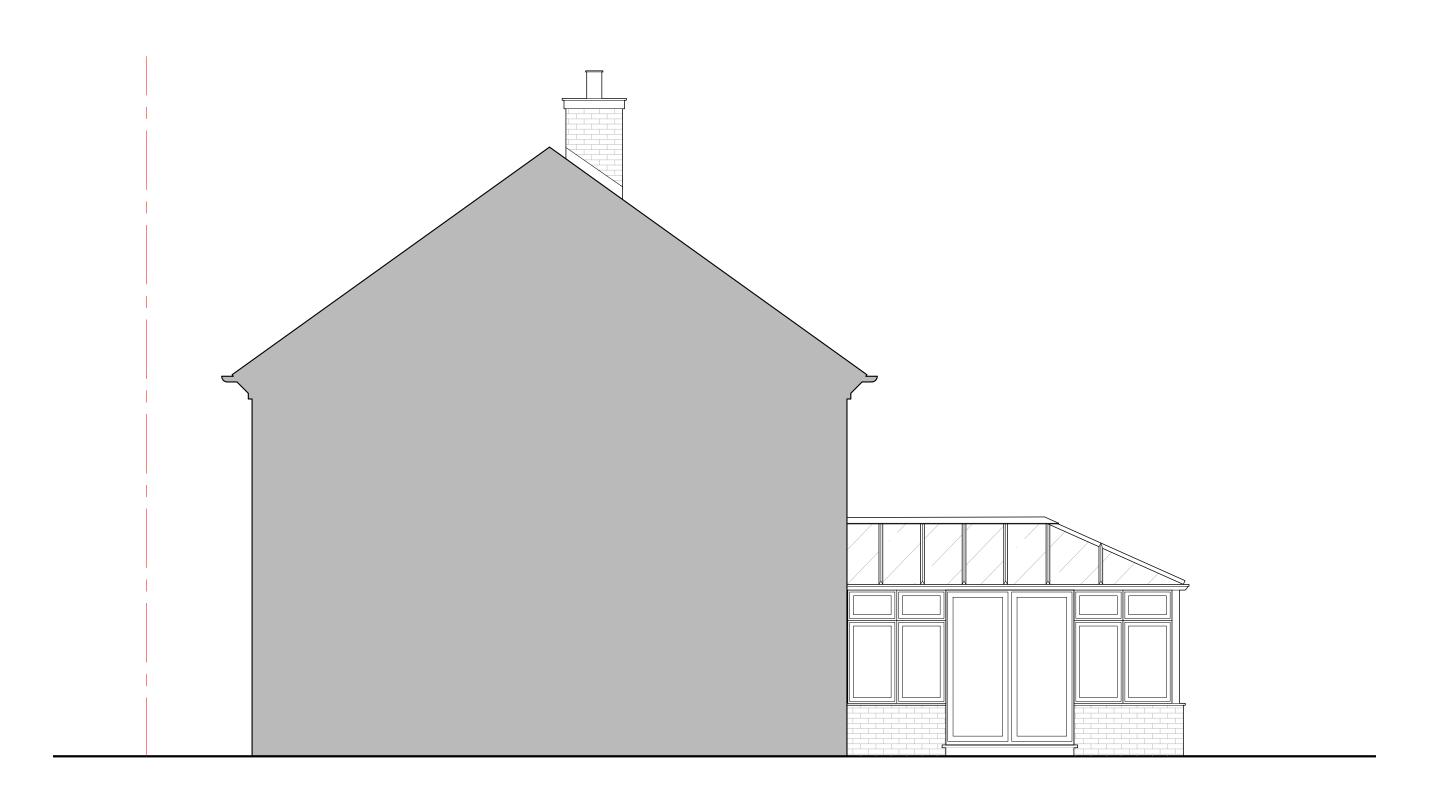

Existing Side South East Elevation Scale 1:50 @ A3

| NEODMATION                                | Rev. | Description | Date | Signed | Checked | A3 Scale             | Date         | Drawn by   | Checked by |            |         |
|-------------------------------------------|------|-------------|------|--------|---------|----------------------|--------------|------------|------------|------------|---------|
| INFORMATION                               | ]    |             |      |        |         | 1:50 Drawing Title   | 14.10.21     | 55         | AL         | 41         |         |
| l Notes:                                  | 1    |             |      |        |         |                      |              |            |            |            |         |
| HIS DRAWING HAS BEEN PREPARED BY MICHAEL  |      |             |      |        |         | Existing S           | Side South E | East Eleva | ation      |            |         |
| ALES ARCHITECTS AND THE DATA CONTAINED    |      |             |      |        |         |                      |              |            |            | ↓ <u>∟</u> |         |
| EREIN MAY BE USED OR REPRODUCED ONLY WITH |      |             |      |        |         | Project<br>121 Furze | hill Road    |            |            | Proje      | ect no. |
| CHAEL EALES ARCHITECTS' APPROVAL.         |      |             |      |        |         | Rorehamw             |              | D          |            | 11         | 1/120   |