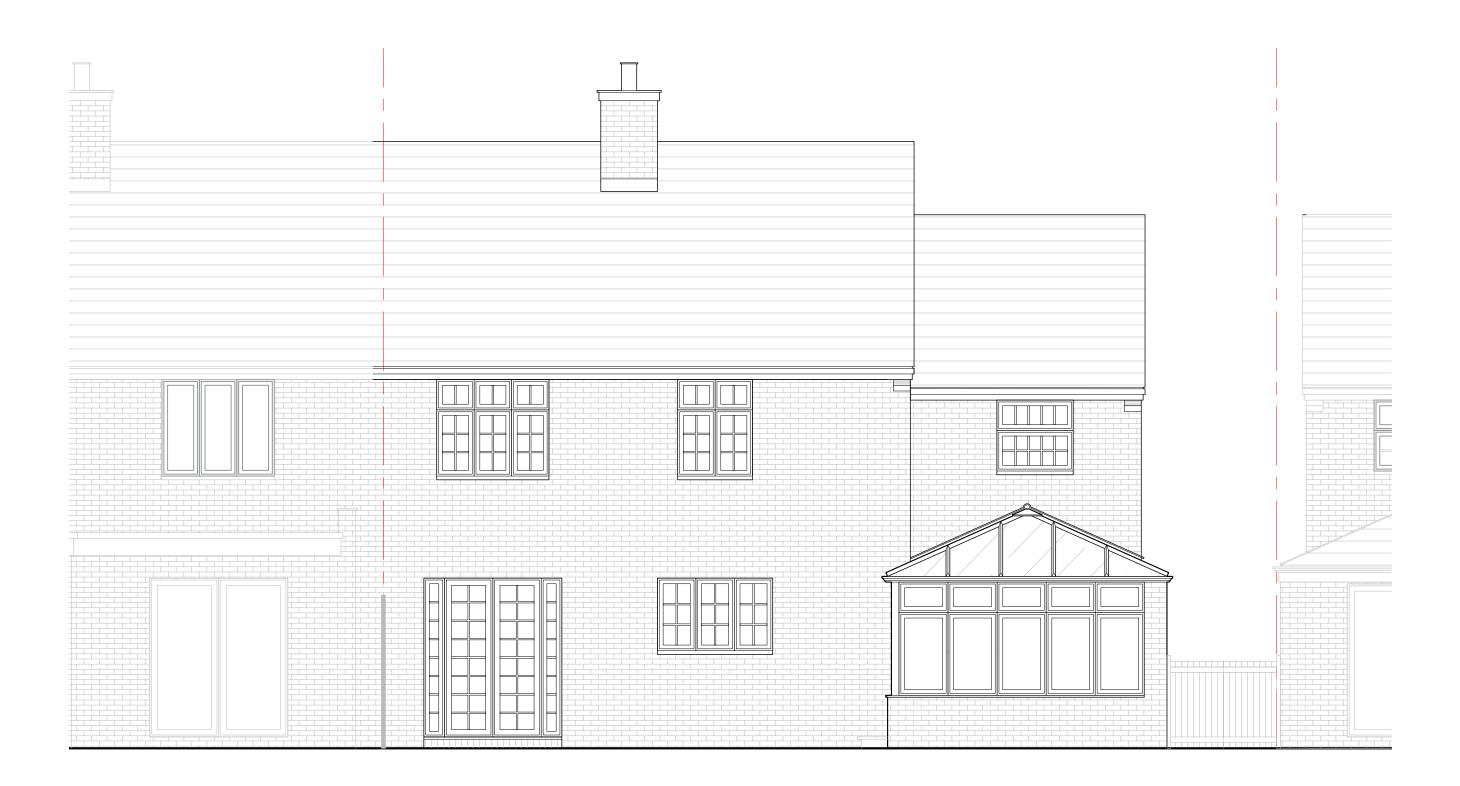

Existing Rear North East Elevation Scale 1:50 @ A3

|                            | Rev. | Description | Date | Signed | Checked | A3 Scale Date Drawn by Checked by    |             |   |
|----------------------------|------|-------------|------|--------|---------|--------------------------------------|-------------|---|
| ΓΙΟΝ                       |      |             |      |        |         | 1:50 14.10.21 SS AL                  | <b>∐</b>    |   |
| 1                          |      |             |      |        |         | Drawing Title                        |             |   |
|                            |      |             |      |        |         | Existing Rear North East Elevation   | 11          |   |
| PREPARED BY MICHAEL        |      |             |      |        |         | Existing Real Not the East Elevation |             |   |
| AND THE DATA CONTAINED     |      |             |      |        |         |                                      | ╡ <u>┗</u>  | _ |
| ED OR REPRODUCED ONLY WITH |      |             |      |        |         | 121 Furzehill Road                   | Project no. | - |
| HITECTS' APPROVAL.         |      |             |      |        |         | Rorehamwood WD6 2DP                  | 21/120      |   |