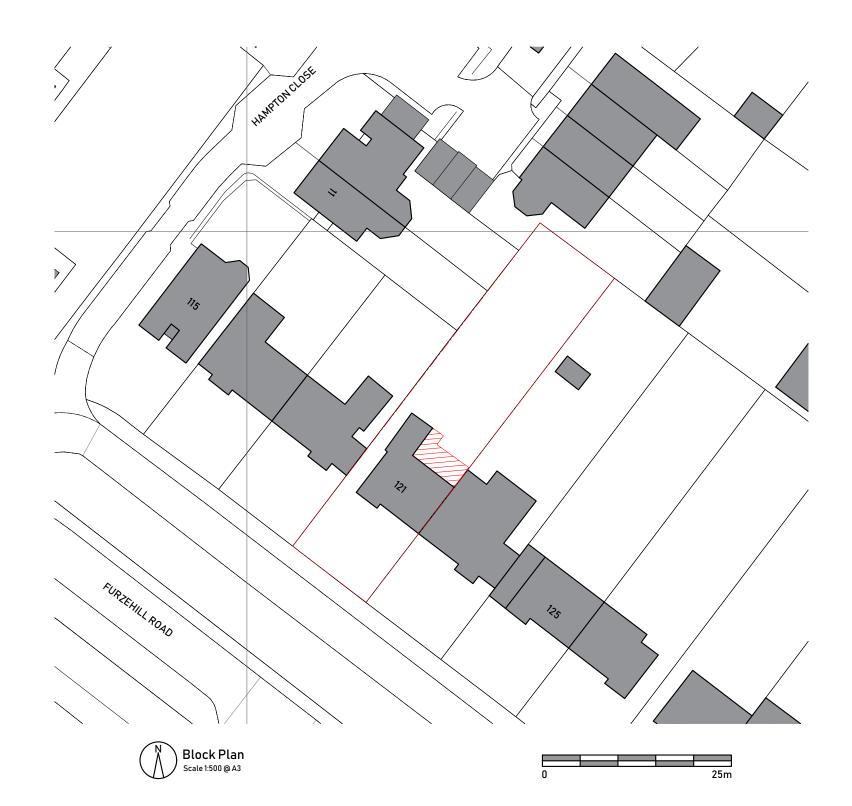

| Issued For                                                                                                                                                                                  | Rev. | Description Date | Signed | Checked |                          | A3 Scale                             | Date                     |
|---------------------------------------------------------------------------------------------------------------------------------------------------------------------------------------------|------|------------------|--------|---------|--------------------------|--------------------------------------|--------------------------|
| PLANNING                                                                                                                                                                                    |      |                  |        |         | LEGEND:<br>Site Boundary | 1:500<br>Drawing Title               | 25.10.                   |
| General Notes:<br>THIS DRAWING HAS BEEN PREPARED BY MICHAEL<br>EALES ARCHITECTS AND THE DATA CONTAINED<br>HEREIN MAY BE USED OR REPRODUCED ONLY WITH<br>MICHAEL EALES ARCHITECTS' APPROVAL. |      |                  |        |         | Existing Building        | Block Plan                           |                          |
|                                                                                                                                                                                             |      |                  |        |         | Proposed Extension       | Project<br>121 Furzehi<br>Borehamwoo | <b>ll Road</b><br>d, WD6 |