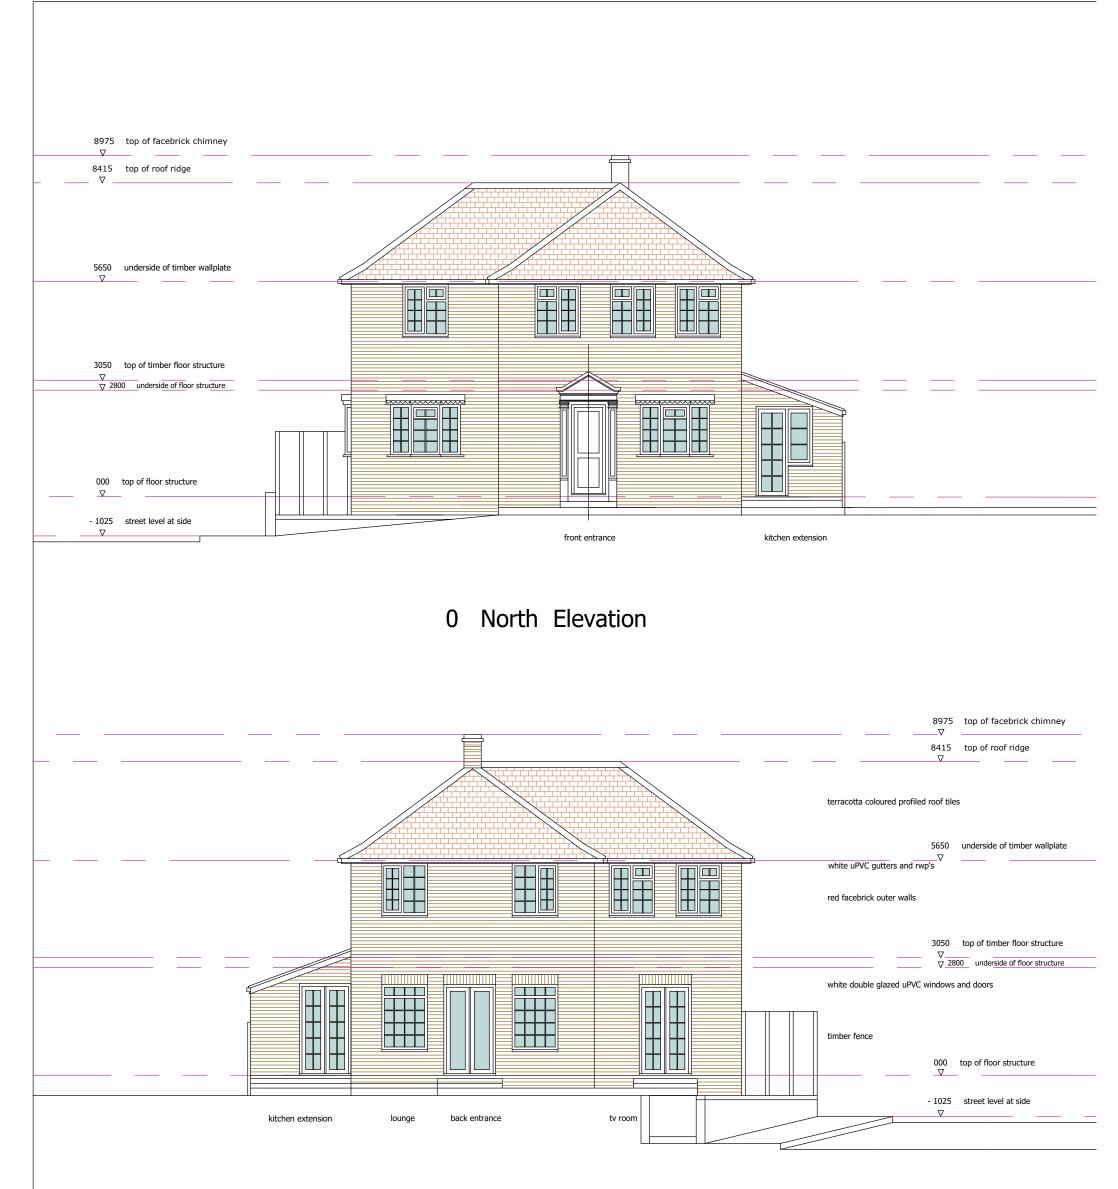

## 0 South Elevation

| NO | TITLE TIETEL<br>Proposed North & South<br>Elevations | PROJECT<br><b>Louis Botes</b><br>21 Paiges Farm Close Weald<br>Sevenoaks TN14 6QP<br>Single Storey Side Extension | PROJEK | REFERENCE VERWYS | CHRISTOPHER<br>COWLEY AND                            |
|----|------------------------------------------------------|-------------------------------------------------------------------------------------------------------------------|--------|------------------|------------------------------------------------------|
| 08 | DRAWN CJC GETEKEN<br>SCALE SKAAL<br>1:100            |                                                                                                                   |        |                  | ASSOCIATES<br>079-86340719<br>c.cowley@tiscali.co.uk |