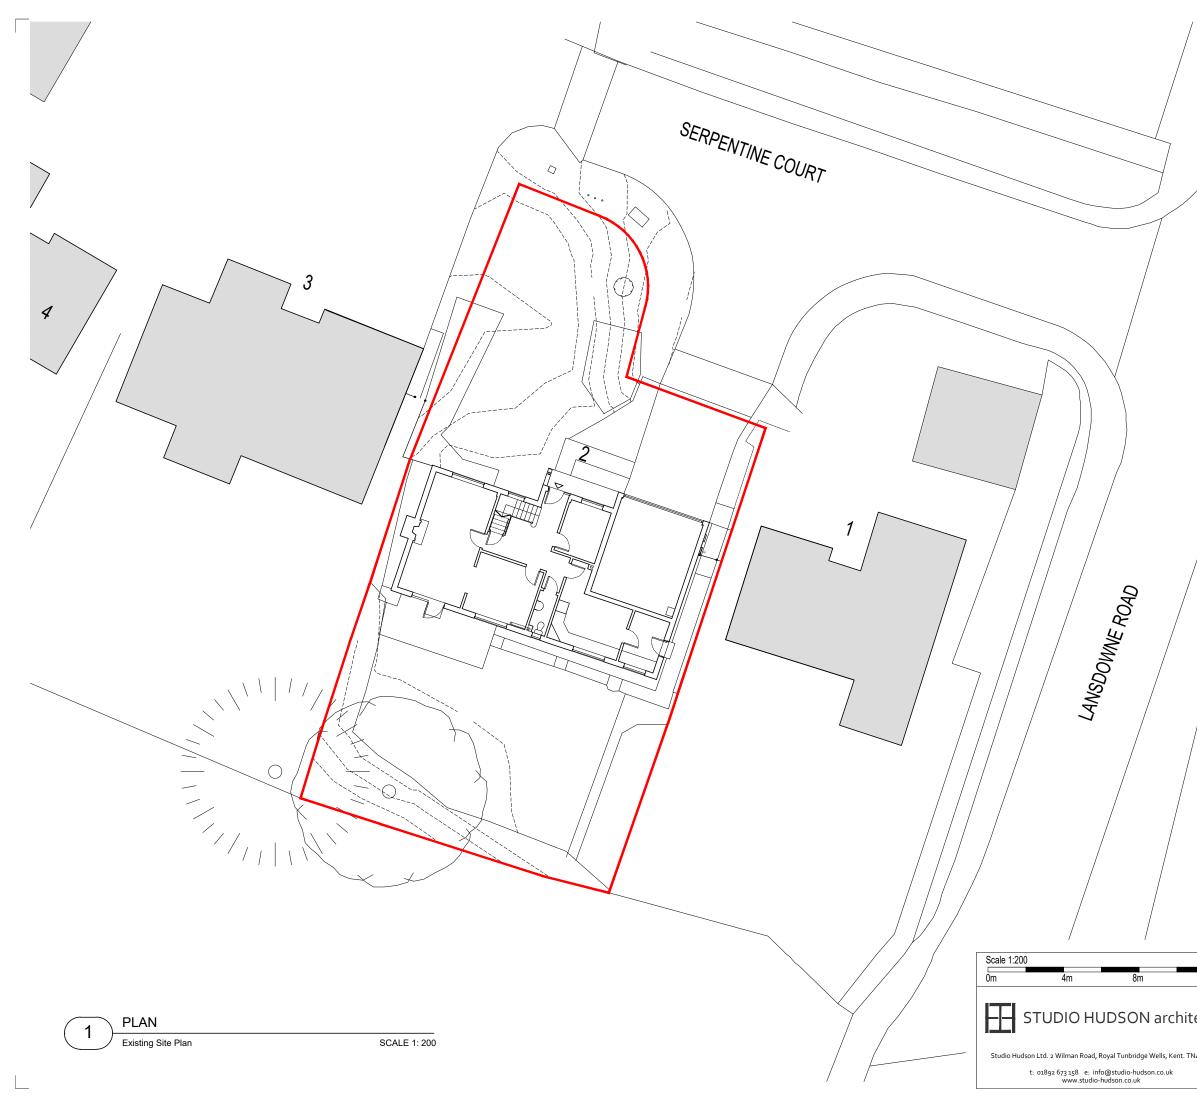

Outline of existing trees and hedge screening

Planning Application Boundary

|         |                                  |                       | 1             |
|---------|----------------------------------|-----------------------|---------------|
|         | For planning submission purposes |                       |               |
| 12m     | -                                | Issued for discussion | Sept 2021     |
|         | Project: 2 Serpentine Court      | Date:                 | N             |
| tects   | Sevenoaks, Kent. TN13 3XR        | Sept 2021             |               |
|         | Drawing Title:                   | Scale                 |               |
|         | Existing Site Plan               | Noted @A3             |               |
| ۲N4 9AJ | Drawing Number:                  | Rev                   |               |
|         | 21015-E-200                      | -                     | $\rightarrow$ |
|         |                                  |                       |               |