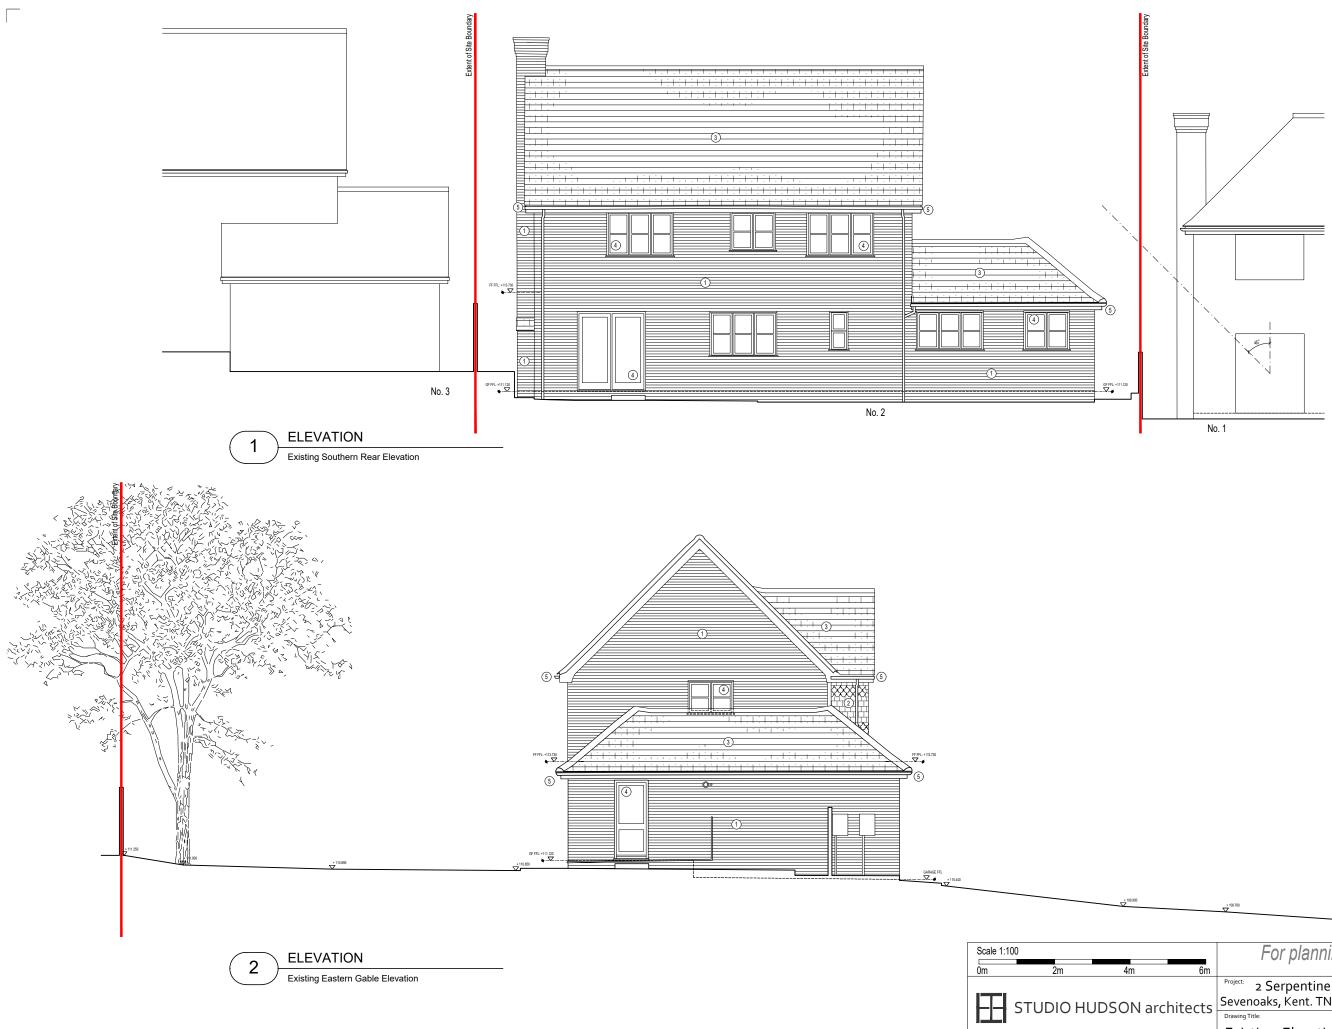

Planning Application Boundary Materials Key 1 Red multi-stock facing brickwork

2 Clay hung tiles

Key

- 3 Red pantiled roof tiles
- (4) Black painted timber windows and doors

Idary

- (5) Black painted timber fascias Brown UPVC gutters and downpipes
- 6 Black steel up and over garage door

|         | For planning submission purposes only |                       |           |
|---------|---------------------------------------|-----------------------|-----------|
| 6m      |                                       | Issued for discussion | Sept 2021 |
|         | Project: 2 Serpentine Court           | Date:                 |           |
| tects   | Sevenoaks, Kent. TN13 3XR             | Sept 2021             |           |
|         | Drawing Title:                        | Scale                 |           |
| TN4 9AJ | Existing Elevations                   | Noted @A <sub>3</sub> |           |
|         | Drawing Number:                       | Rev                   |           |
|         | 21015-E-801                           | -                     |           |