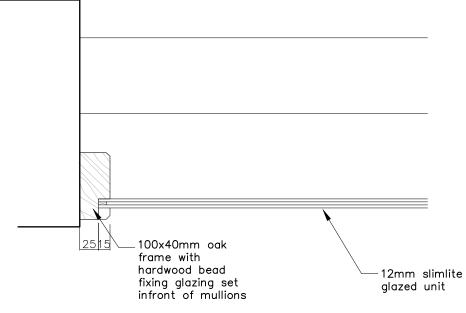

Elevation 1:10

Horizontal Section 1:5

Ms S Bagnall
Job Title:

revision description

The Royal Oak, Monk Soham

Mullion window glazing details

Scale: Drawn By: 1:5 Aug 2021 Job Number: Drawing Number: Status: **Building Regs** 6350