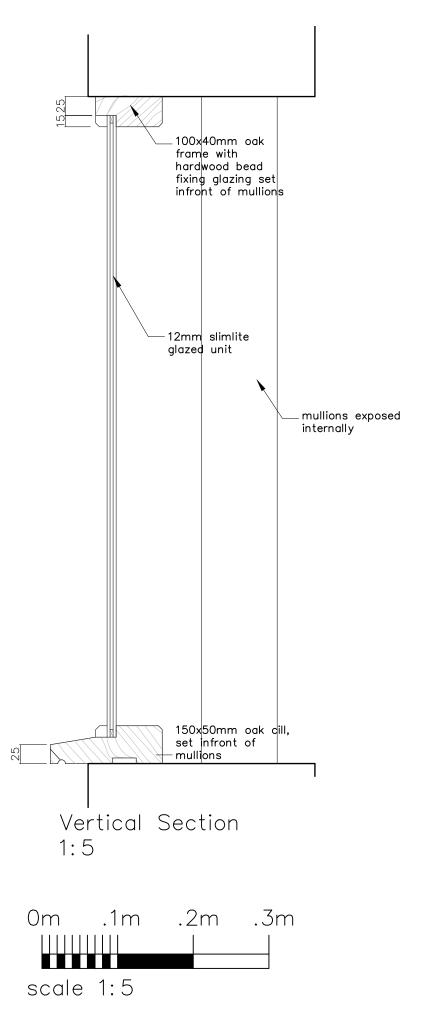

Elevation 1:10

Horizontal Section 1:5

Ms S Bagnall
Job Title:

revision description

The Royal Oak, Monk Soham

Mullion window glazing details

Scale: Drawn By: 1:5 Aug 2021 Job Number: Drawing Number: Status: **Building Regs** 6350