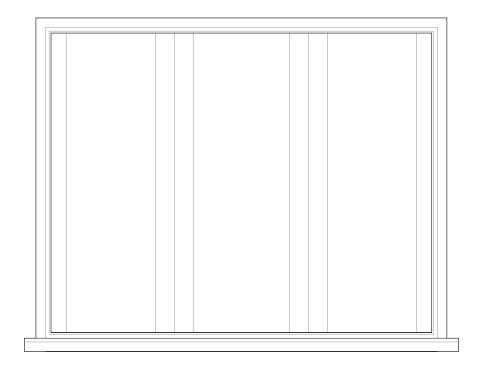

Elevation 1:10

Horizontal Section 1:5

Ms S Bagnall
Job Title:

revision description

The Royal Oak, Monk Soham

Mullion window glazing details

Scale: Drawn By: 1:5 Aug 2021 Job Number: Drawing Number: Status: **Building Regs** 6350