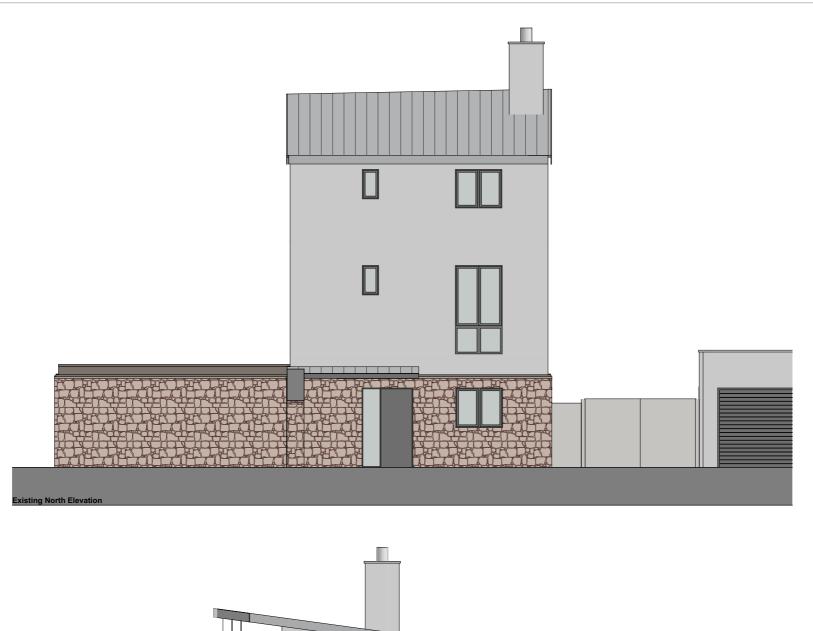

## **Existing Elevations - North and East**

| 133 | 020  |
|-----|------|
| ct  | Numb |

| Number | Revision |
|--------|----------|
|        | 1:100    |

03

| Planning         |         |      |                |      |      | 1:100  |  |
|------------------|---------|------|----------------|------|------|--------|--|
| Purpose of Issue |         |      |                |      |      | Scale  |  |
| TH               | SD      |      | 2019.09.24     |      |      | A3     |  |
| Drawn            | Checked |      | Issue Date YMD |      |      | Size   |  |
| 2133             | Noma    | 00   | 00             | 00   | Α    | 00     |  |
| NOMA Project No  | Owner   | Zone | Level          | Туре | Role | Status |  |