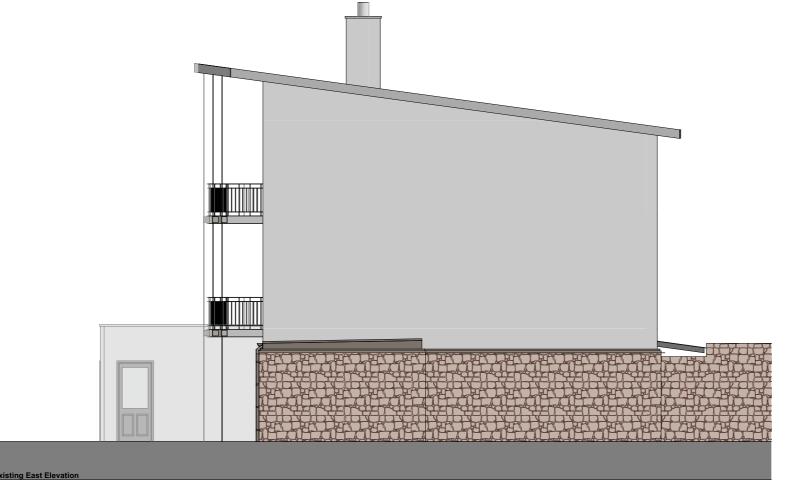

## **Existing Elevations - North and East**

| 133 | 020  |
|-----|------|
| ct  | Numb |

| Number | Revision |
|--------|----------|
|        | 1:100    |

03

| Planning         |         |      |                |      |      | 1:100  |  |
|------------------|---------|------|----------------|------|------|--------|--|
| Purpose of Issue |         |      |                |      |      | Scale  |  |
| TH               | SD      |      | 2019.09.24     |      |      | A3     |  |
| Drawn            | Checked |      | Issue Date YMD |      |      | Size   |  |
| 2133             | Noma    | 00   | 00             | 00   | Α    | 00     |  |
| NOMA Project No  | Owner   | Zone | Level          | Туре | Role | Status |  |