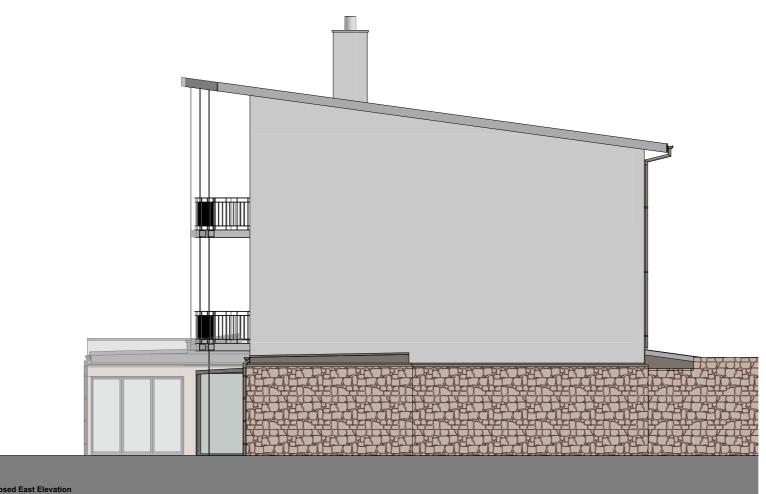

| check all dimensions on<br>dimensions, and report<br>Written dimensions are                                                                                                                                                                                                                                                                   | and discrepancies in                                                                                                                                                                                                                      | -                                                                                                     | to the Archi                                                       |
|--------------------------------------------------