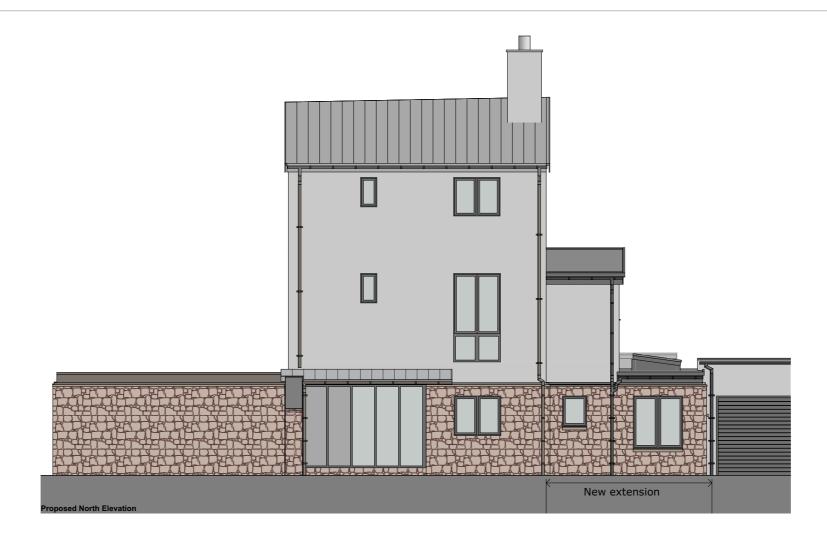

| check all dimensions on<br>dimensions, and report<br>Written dimensions are                                                                                                                                                                                                                                                                   | and discrepancies in                                                                                                                                                                                                                      | -                                                                                                     | to the Archi                                                       |
|------------------------------------------------