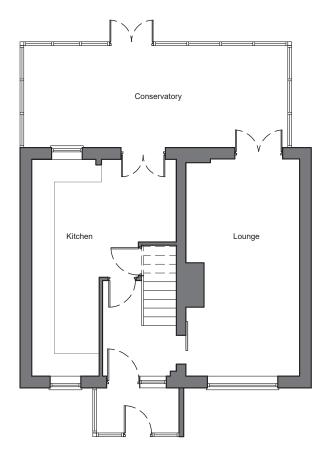

EXISTING GROUND FLOOR PLAN

EXISTING ROOF PLAN

|        | ( DRAY                                                               | COTT                                            |
|--------|----------------------------------------------------------------------|-------------------------------------------------|
|        | CHARTERE                                                             | D SURVEYORS                                     |
|        | 82 High Street<br>Lymington<br>Hampshire                             |                                                 |
|        | Tel: 0                                                               | O41 9AN<br>01590 673282<br>/ors@draycotts.co.uk |
|        | Project: 17 Warton Close<br>East Boldre<br>Brockenhurst<br>Hampshire |                                                 |
|        | SO42 7WW<br>Client: Mrs K Holde                                      | n                                               |
|        | scale: 1:100                                                         | Date: 27/10/21                                  |
|        | Paper Size: A3                                                       | Drawn By: SH                                    |
|        | Drawing Existing Floor Plan                                          |                                                 |
|        | Detail: EXISTING                                                     |                                                 |
| 8m 10m |                                                                      |                                                 |
|        |                                                                      |                                                 |