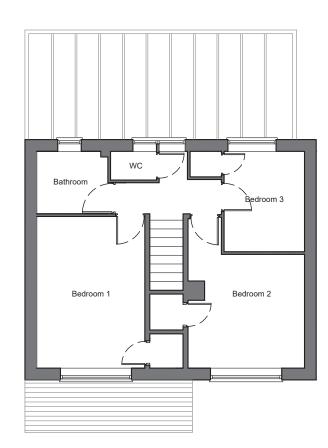

EXISTING GROUND FLOOR PLAN

EXISTING ROOF PLAN

|        | ( DRAY                                                               | COTT                                            |
|--------|----------------------------------------------------------------------|-------------------------------------------------|
|        | CHARTERE                                                             | D SURVEYORS                                     |
|        | 82 High Street<br>Lymington<br>Hampshire                             |                                                 |
|        | Tel: 0                                                               | O41 9AN<br>01590 673282<br>/ors@draycotts.co.uk |
|        | Project: 17 Warton Close<br>East Boldre<br>Brockenhurst<br>Hampshire |                                                 |
|        | SO42 7WW<br>Client: Mrs K Holde                                      | n                                               |
|        | scale: 1:100                                                         | Date: 27/10/21                                  |
|        | Paper Size: A3                                                       | Drawn By: SH                                    |
|        | Drawing Existing Floor Plan                                          |                                                 |
|        | Detail: EXISTING                                                     |                                                 |
| 8m 10m |                                                                      |                                                 |
|        |                                                                      |                                                 |