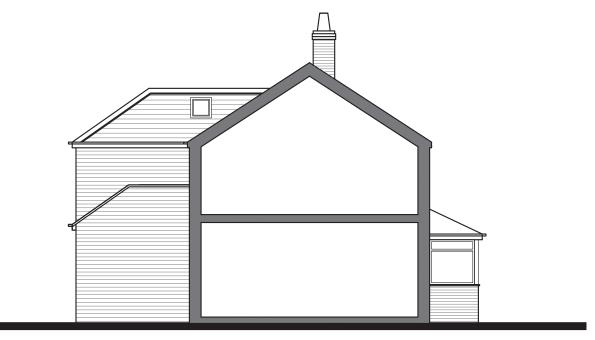

PROPOSED SOUTH ELEVATION

PROPOSED WEST ELEVATION

PROPOSED NORTH ELEVATION

PROPOSED EAST ELEVATION

1:100 2m 0 2m 4m 6m 8m 10m

All measurements are taken using laser measure and therefore, may be subject to a small margin of error.