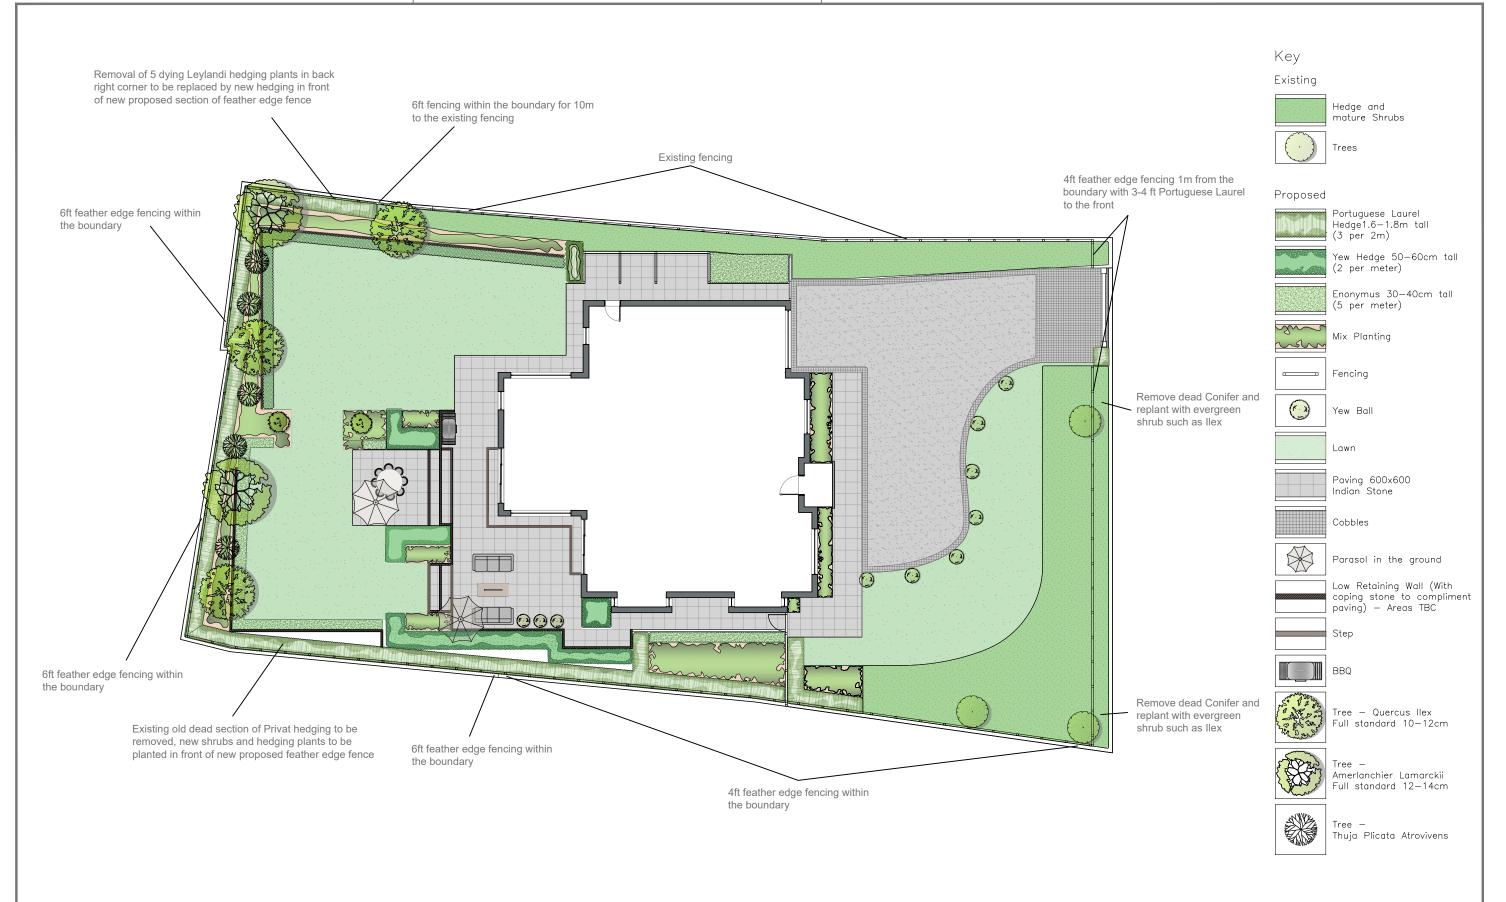

## Notes

- Check all dimensions on site prior to the commencement of work.
- Existing paving on drive to be reused in main parking area.
- All fencing to sit at least 300mm within the boundary.

| Revision   | Drawing type              |
|------------|---------------------------|
| 01         | Landscape Proposals       |
| Date       | Master Plan for Planning: |
| April 2021 | Madia Flamfor Flammig.    |
| Scale      | Designed by               |
| A3 @ 1:200 | 2 3 3 .g a 2 ,            |
| Page       | Emma Kyng                 |
| 1/1        |                           |