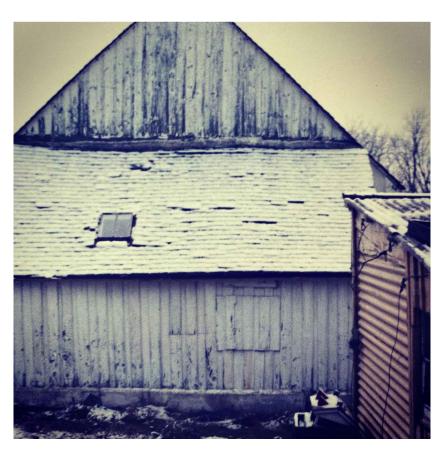

HISTORIC PHOTOGRAPGH OF THE ORIGINAL 25 MAR ROAD COTTAGE, WHICH WAS DEMOLISHED TO MAKE WAY FOR THE CURRENT SOMERSET COTTAGE NOTE THE MATERIALS AND ROOF PITCH AND MASSING

SOMERSET COTTAGE, BRAEMAR

25 MAR ROAD, BRAEMAR, BALLATER, AB35 5YL