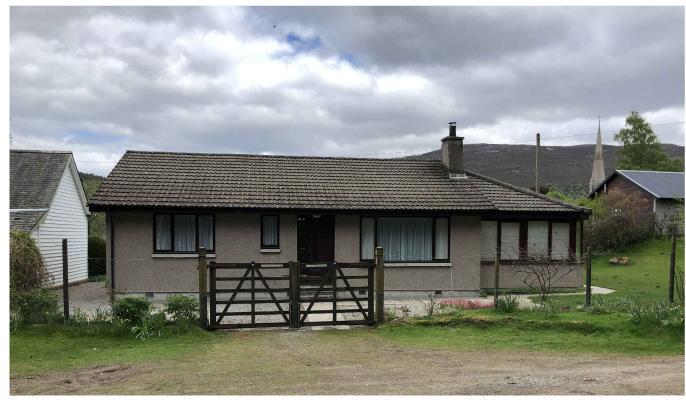

ENT VIEW OF THE EXISTING SOMERSET COTTAGE

SIDE VIEW OF THE EXISTING SOMERSET COTTAGE

CONCEPT - AIMS + OBJECTIVES

TO IMPROVE THE EXTERNAL APPEARANCE OF 1 -THE EXISTING COTTAGE IN A SENSITIVE MANNER

2

- REDESIGN THE EXTERIOR TAKING DIRECTION -FROM THE BETTER EXAMPLES OF QUALITY DESIGN, MATERIALS, PROPORTION + MASSING WITHIN THE GREATER BRAEMAR AREA
- З TO RETAIN EXISTING BOUNDARY TREATMENTS, -HEDGING, PLANTING AND TREES
- TO UPDATE THE INTERNAL LIVING 4 -ACCOMODATION SO AS TO PROVIDE A MORE MODERN INTERNAL LIVING ENVIRONMENT
- 5 TO INSULATE AND BETTER THE EXTERNAL -ENVELOPE OF THE COTTAGE SO AS TO PRODUCE A DWELLING WHICH IS MORE ENERGY EFFICIENT AND SUSTAINABLE THAN THE EXISTING COTTAGE