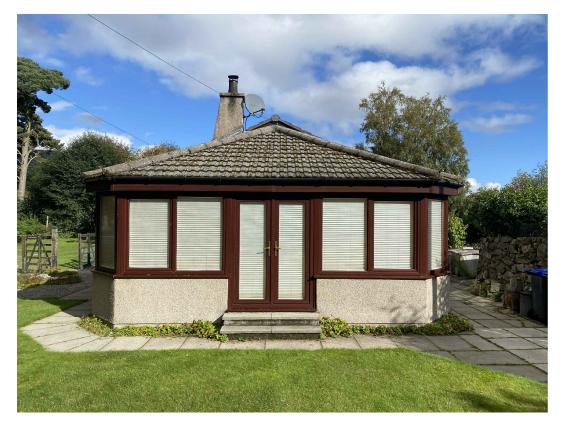

ENT VIEW OF THE EXISTING SOMERSET COTTAGE

SIDE VIEW OF THE EXISTING SOMERSET COTTAGE

CONCEPT - AIMS + OBJECTIVES

TO IMPROVE THE EXTERNAL APPEARANCE OF 1 -THE EXISTING COTTAGE IN A SENSITIVE MANNER

2

- REDESIGN THE EXTERIOR TAKING DIRECTION -FROM THE BETTER EXAMPLES OF QUALITY DESIGN, MATERIALS, PROPORTION + MASSING WITHIN THE GREATER BRAEMAR AREA
- З TO RETAIN EXISTING BOUNDARY TREATMENTS, -HEDGING, PLANTING AND TREES
- TO UPDATE THE INTERNAL LIVING 4 -ACCOMODATION SO AS TO PROVIDE A MORE MODERN INTERNAL LIVING ENVIRONMENT
- 5 TO INSULATE AND BETTER THE EXTERNAL -ENVELOPE OF THE COTTAGE SO AS TO PRODUCE A DWELLING WHICH IS MORE ENERGY EFFICIENT AND SUSTAINABLE THAN THE EXISTING COTTAGE