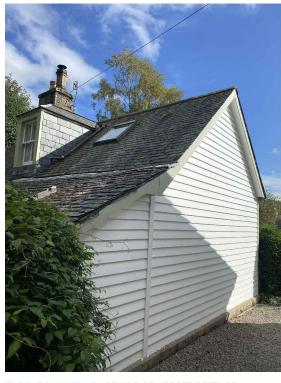

THORNBANK VIEW 1 - BESIDE SOMERSET COTTAGE

THORNBANK VIEW 2 - BESIDE SOMERSET COTTAGE

NOTE - NO WINDOWS AND SOLID/DISTINCT SITE
BOUNDARY

THORNBANK VIEW 3 - BESIDE SOMERSET COTTAGE

EXAMPLE OF QUALITY HISTORICAL DWELLING WITHIN BRAEMAR