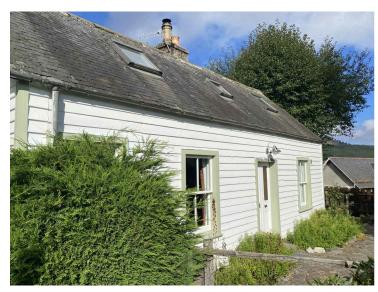

THORNBANK VIEW 1 - BESIDE SOMERSET COTTAGE

THORNBANK VIEW 2 - BESIDE SOMERSET COTTAGE

NOTE - NO WINDOWS AND SOLID/DISTINCT SITE
BOUNDARY

THORNBANK VIEW 3 - BESIDE SOMERSET COTTAGE

EXAMPLE OF QUALITY HISTORICAL DWELLING WITHIN BRAEMAR