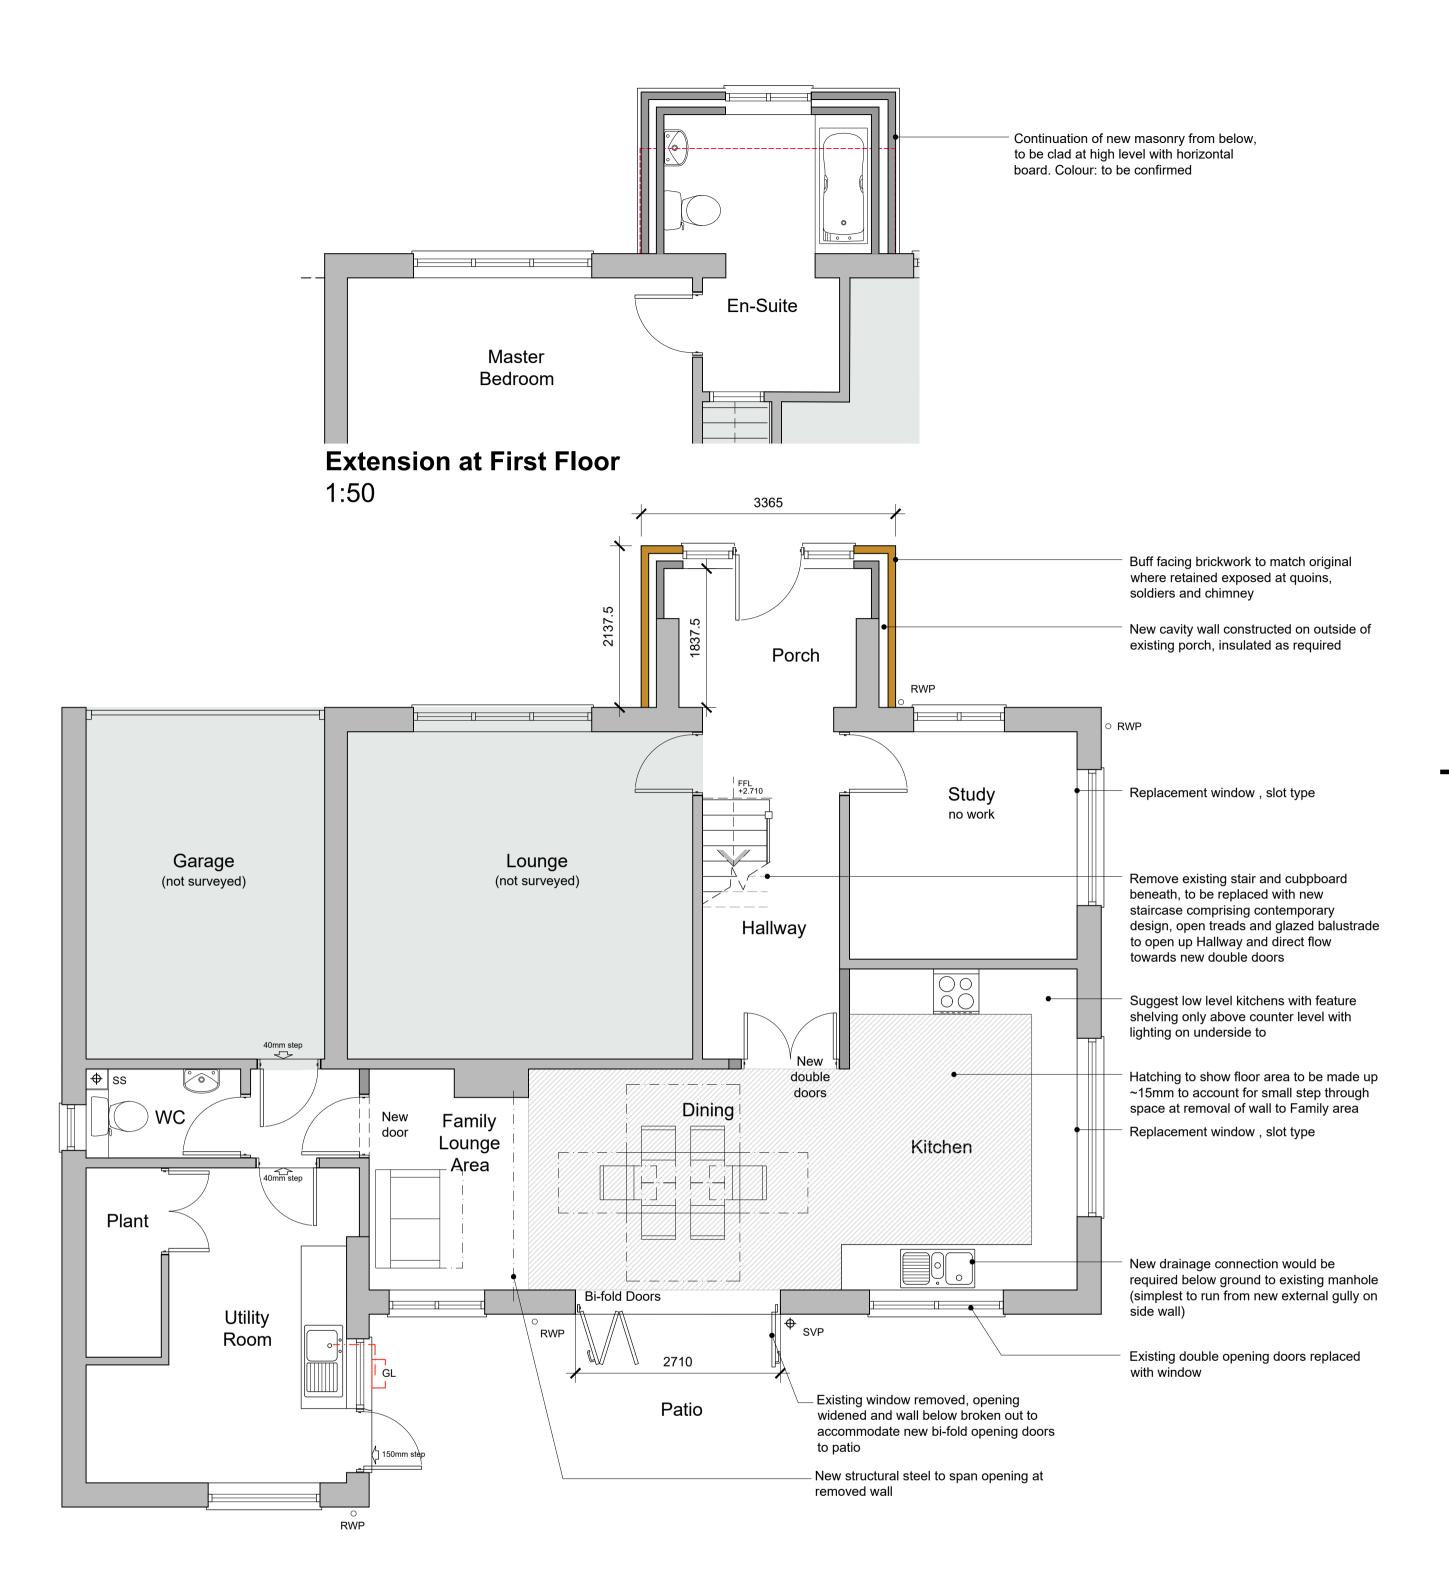

## **Proposed Ground Floor Plan**











6)

1

## **Site Location Plan** 1:1250

## **Existing Material Finishes**

All dimensions to be verified on site by Main Contractor before the start of any shop drawings or work whatsoever either on their own behalf or that of

This drawing is to be read with all relevant Architect's and Engineer's

Proposed Material Finishes

Buff coloured brickwork to match existing where exposed at quoins, soliders and chimney.

New uPVC window and doors. Colour: TBC

Timber fascia and soffit board, to match existing profiles generally. Colour: TBC

Dark colour pantiles to closely match host

New white render, smooth coat finish

DO NOT SCALE

Report any discrepancies at once.

drawings and other relevant information.

Flemish bond

- Brickwork painted whi