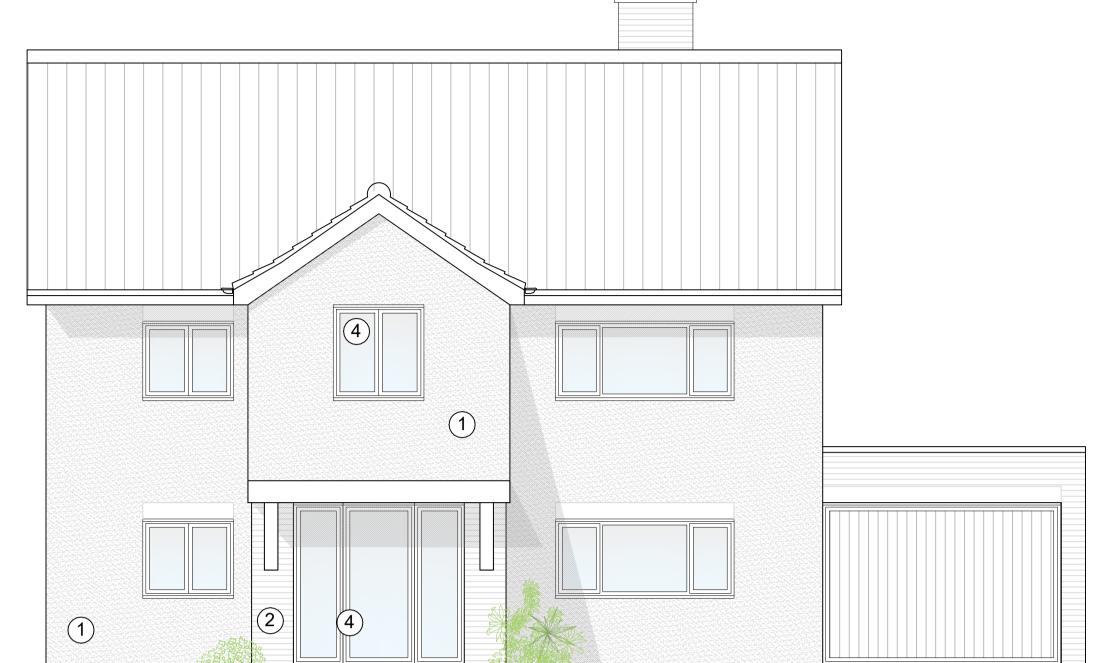

Proposed Material Finishes

Buff coloured brickwork to match existing where exposed at quoins, soliders and chimney.

New uPVC window and doors. Colour: TBC

Timber fascia and soffit board, to match existing profiles generally. Colour: TBC

Dark colour pantiles to closely match host

New white render, smooth coat finish

DO NOT SCALE

Report any discrepancies at once.

drawings and other relevant information.

Flemish bond

- Brickwork painted white, with red quoin retained at corners and soldier course over apertures
- White render to rear and side elevations
  Dark grey, concrete pantile
  White uPVC frame windows and doors
  White timber fasica and soffit
  White rainwater goods