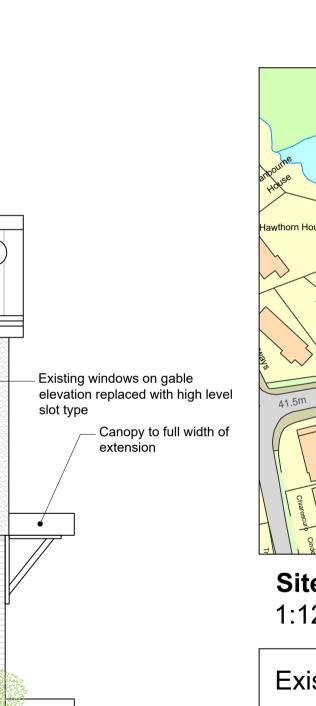

## **Proposed Ground Floor Plan**











6)

1

## **Site Location Plan** 1:1250

## **Existing Material Finishes**

All dimensions to be verified on site by Main Contractor before the start of any shop drawings or work whatsoever either on their own behalf or that of

This drawing is to be read with all relevant Architect's and Engineer's

Proposed Material Finishes

Buff coloured brickwork to match existing where exposed at quoins, soliders and chimney.

New uPVC window and doors. Colour: TBC

Timber fascia and soffit board, to match existing profiles generally. Colour: TBC

Dark colour pantiles to closely match host

New white render, smooth coat finish

DO NOT SCALE

Report any discrepancies at once.

drawings and other relevant information.

Flemish bond

- Brickwork painted white, with red quoin retained at corners an