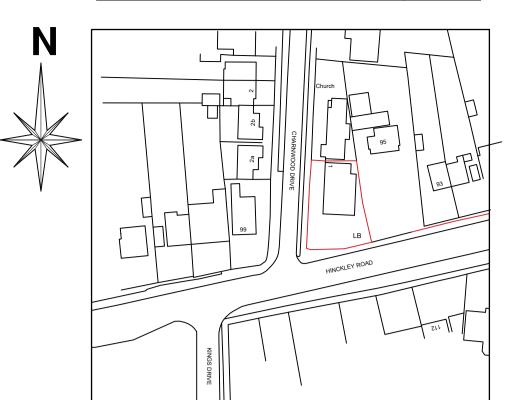

## ELEVATIONS AS PROPOSED 1:100

GROUND FLOOR PLAN AS PROPOSED FIRST FLOOR PLAN AS PROPOSED

Revision Date

SITE LOCATION PLAN 1:1250

SITE PLAN 1:500

Please reply to:
156A Fosse rd nth
Leicester
LE3 5ES

Mobile: 07974 263607 Email: andyaskeyeds@ aol.com

Offices also at
41 Braunstone Avenue
Leicester
LE3 0JH
Tel: 0116 254 9576

Mob: 07788 416806

Project PROPOSED CHANGE OF USE

OF 1ST FLOOR FLAT AT: 1 CHARNWOOD DRIVE LEICESTER FOREST EAST LEICESTER

Sheet Title PLANS & ELEVATIONS
AS PROPOSED