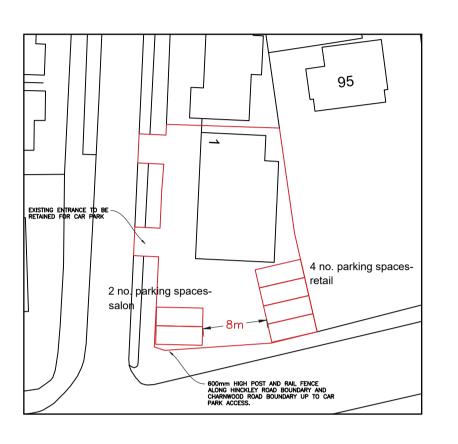

## ELEVATIONS AS PROPOSED 1:100

GROUND FLOOR PLAN AS PROPOSED FIRST FLOOR PLAN AS PROPOSED

Revision Date

SITE LOCATION PLAN 1:1250

SITE PLAN 1:500

Please reply to:
156A Fosse rd nth
Leicester
LE3 5ES

Mobile: 07974 263607 Email: andyaskeyeds@ aol.com

Offices also at
41 Braunstone Avenue
Leicester
LE3 0JH
Tel: 0116 254 9576

Mob: 07788 416806

Project PROPOSED CHANGE OF USE

OF 1ST FLOOR FLAT AT: 1 CHARNWOOD DRIVE LEICESTER FOREST EAST LEICESTER

Sheet Title PLANS & ELEVATIONS
AS PROPOSED