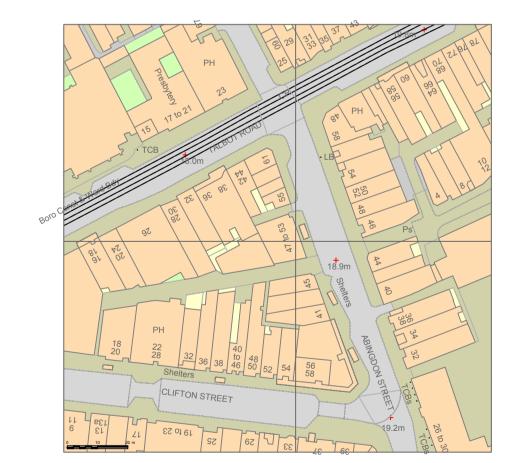

REV. AMENDMENTS

DATE

| Project   | Bright House Change of Use    |
|-----------|-------------------------------|
| Drawing   | Proposed Site Plan Rev 001 // |
| Client    | Yunnus                        |
| Dwn. By   | SL                            |
| Scale     | 1:100                         |
| Drg. No.  | 210910                        |
| Drg. Size | A1                            |
| Date      | Sep21                         |