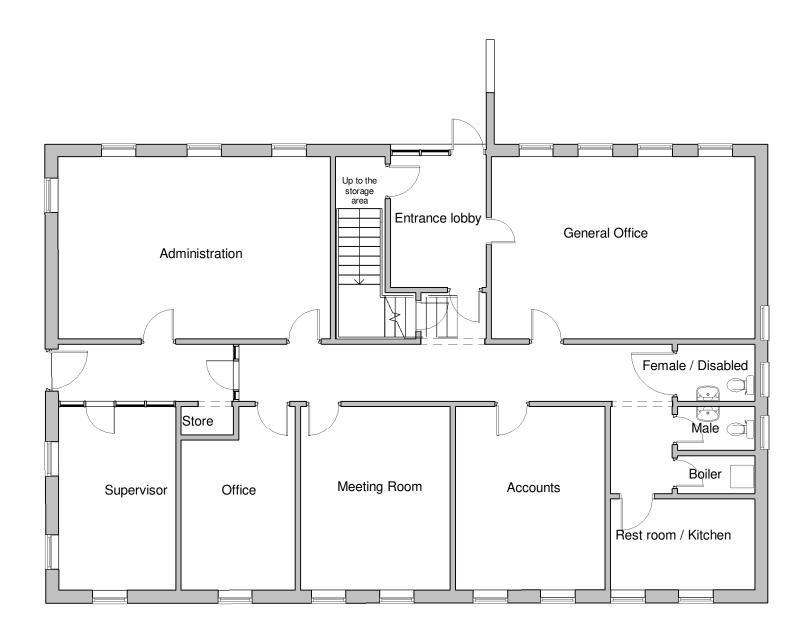

## Office Building Floor Plan

1:100

BOWKER SADLER PARTNERSHIP LIMITED

THIS DRAWING IS THE SUBJECT OF COPYRIGHT WHICH VESTS IN BOWKER SADI ER PARTNERSHIP I IMITED. IT IS AN INFRINGEMENT OF COPYRIGHT TO REPRODUCE THIS DRAWING, BY WHATEVER
MEANS, INCLUDING ELECTRONIC, WITHOUT THE EXPRESS WRITTEN
CONSENT OF BOWKER SADLER PARTNERSHIP LIMITED WHICH RESERVES ALL ITS RIGHTS

GIFA Office Space = 211m<sup>2</sup>

REV. DATE CHKD. PROJECT Office Change of Use and Associated Parking - Barns Lane

Barns Lane Holdings Ltd

Barns Lane Office Building Floor Plan

DRAWN CHECKED SHEET SIZE 1:100 @ A3 12.10.21