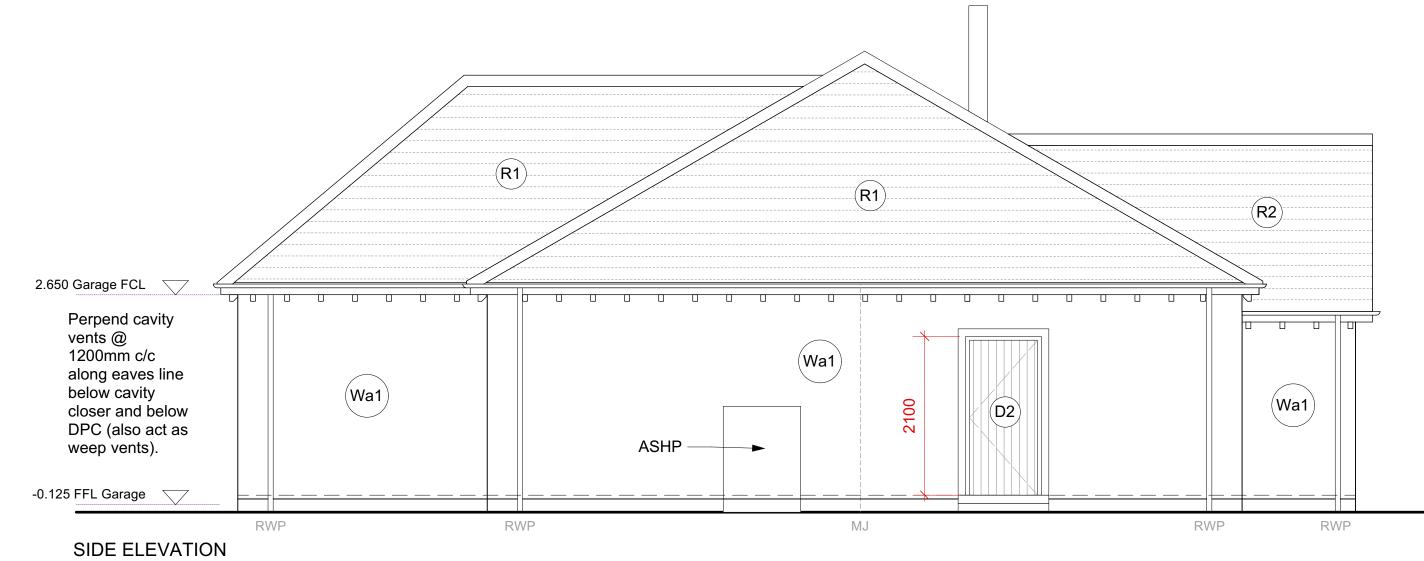

## Plot 34

Material Finishes Walls - White wet harl render Roof - Natural slate with buff concrete ridge tiles Windows and doors White painted timber Soffits, fascias and verges - White painted timber Black UPVC Rainwater goods