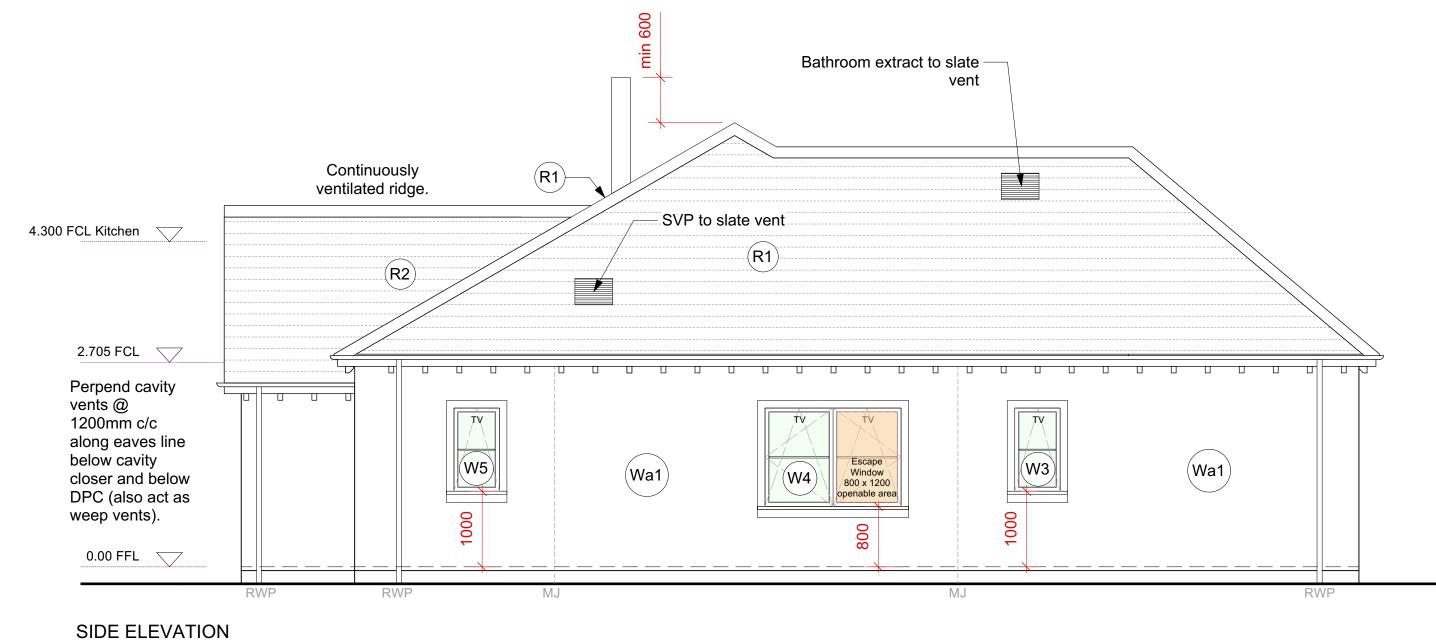

## Plot 34

Material Finishes Walls - White wet harl render Roof - Natural slate with buff concrete ridge tiles Windows and doors White painted timber Soffits, fascias and verges - White painted timber Black UPVC Rainwater goods