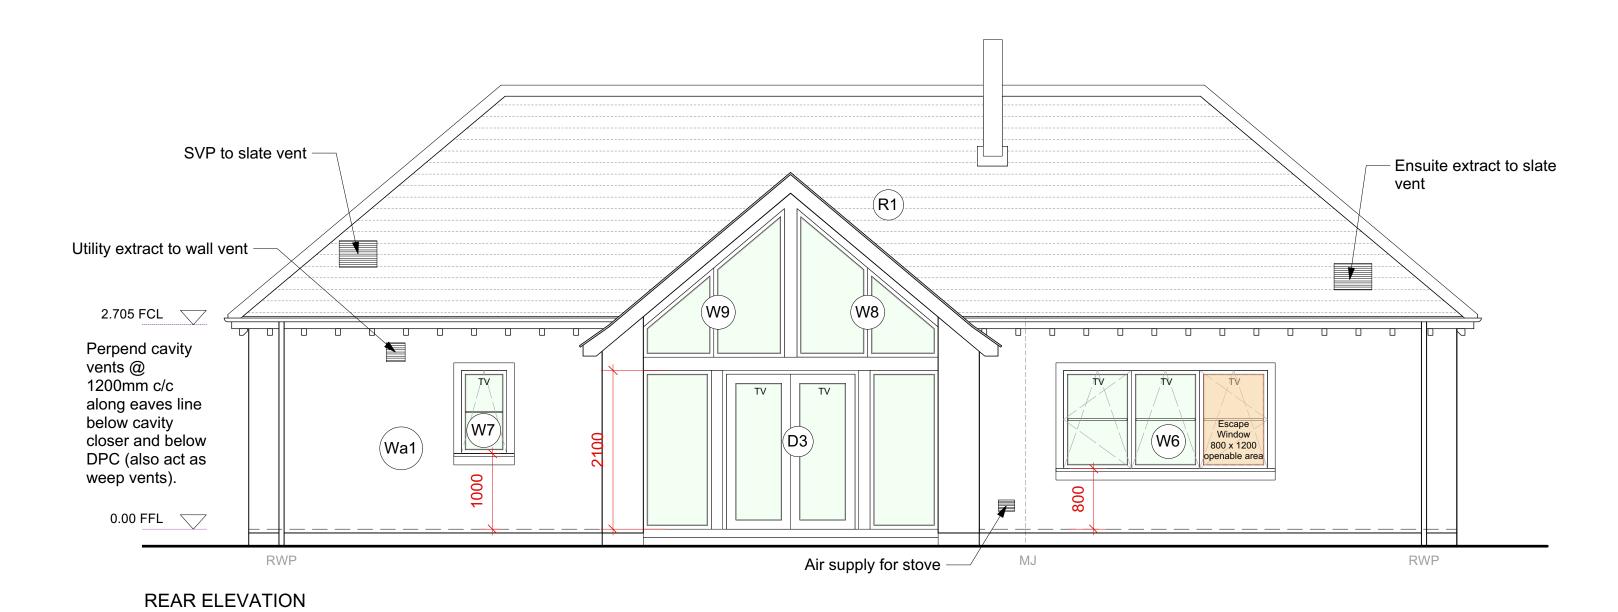

## Plot 34

Material Finishes Walls - White wet harl render Roof - Natural slate with buff concrete ridge tiles Windows and doors White painted timber Soffits, fascias and verges - White painted timber Black UPVC Rainwater goods