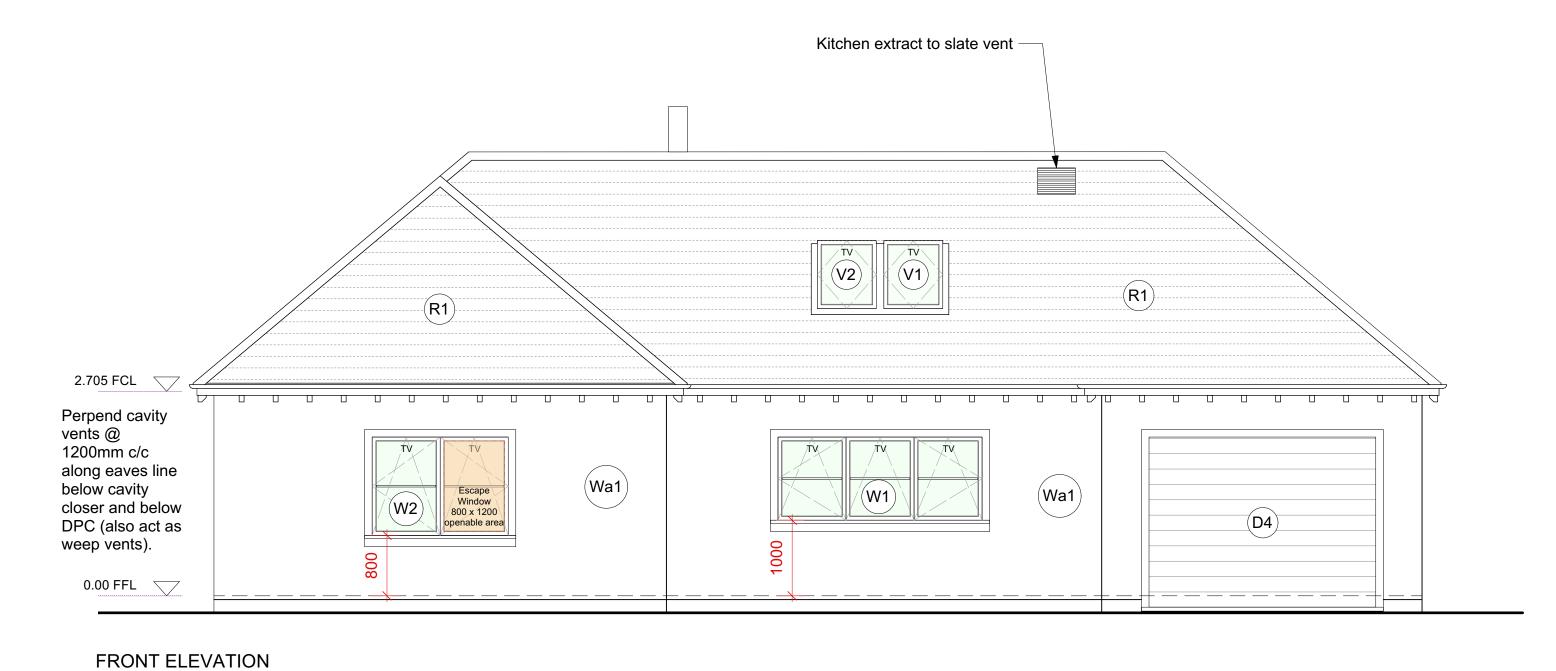

## Plot 34

Material Finishes Walls - White wet harl render Roof - Natural slate with buff concrete ridge tiles Windows and doors White painted timber Soffits, fascias and verges - White painted timber Black UPVC Rainwater goods