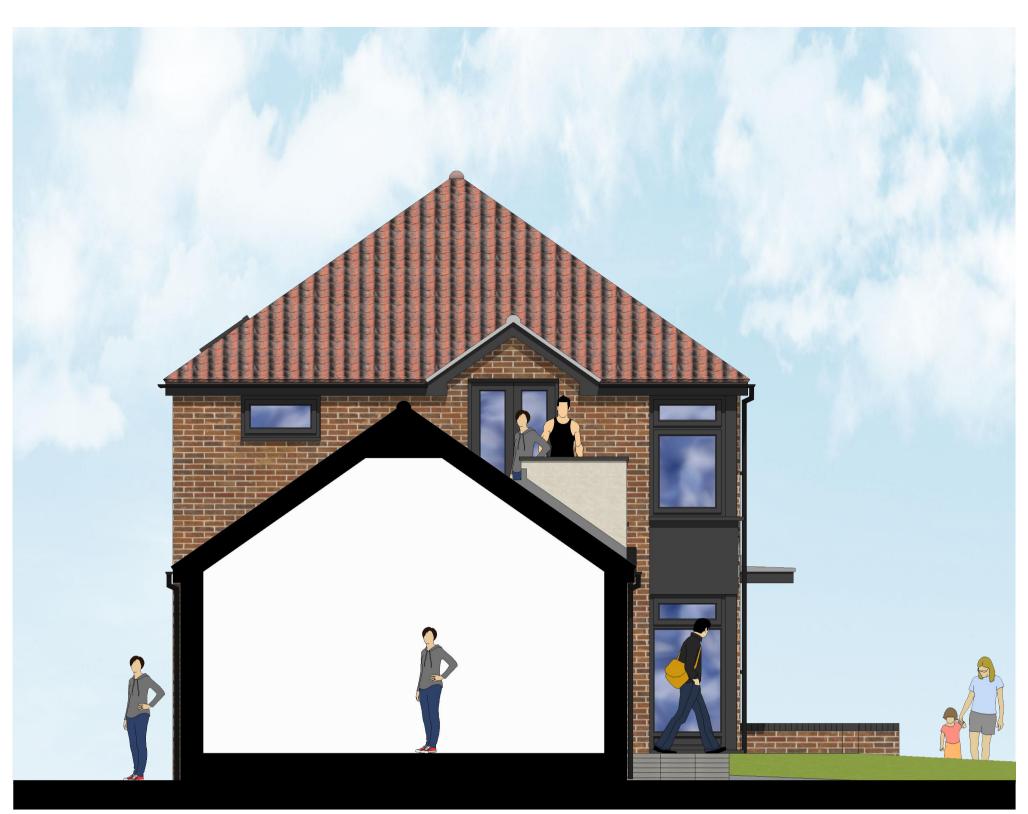

SECTION THRO' SINGLE STOREY

Scale 1:50

SECTION THRO' DOUBLE STOREY Scale 1:50

SECTION THRO' BALCONY

Scale 1:50