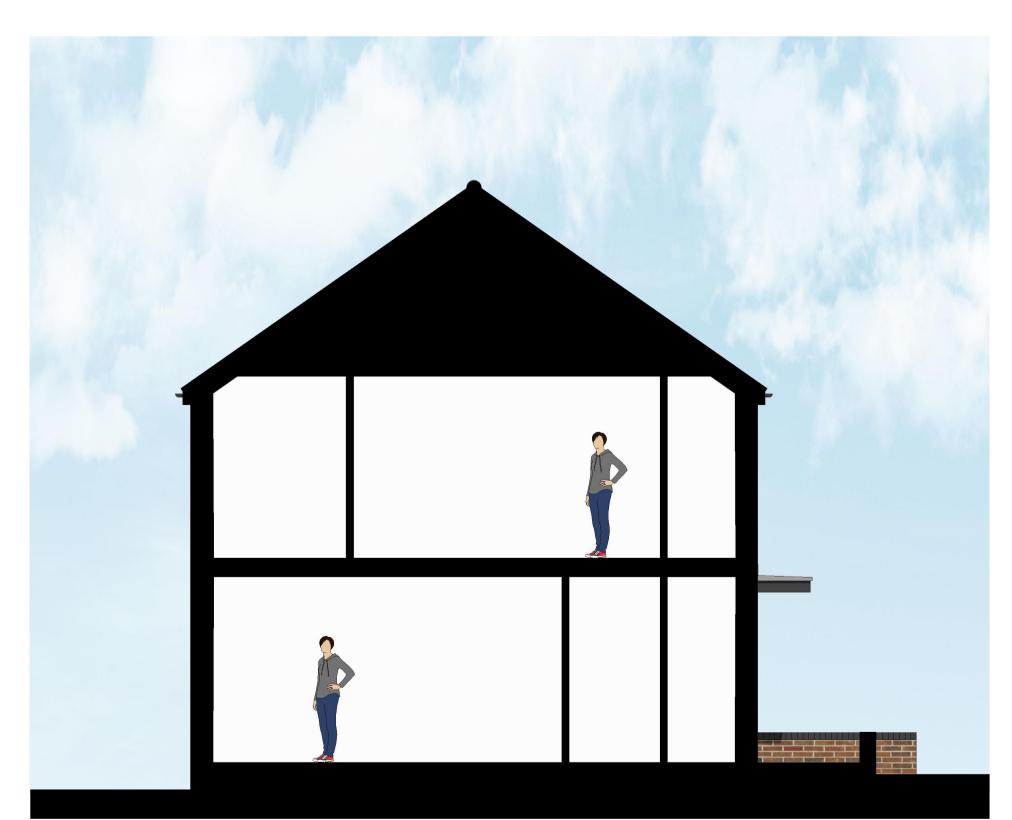

SECTION THRO' SINGLE STOREY

Scale 1:50

SECTION THRO' DOUBLE STOREY Scale 1:50

SECTION THRO' BALCONY

Scale 1:50