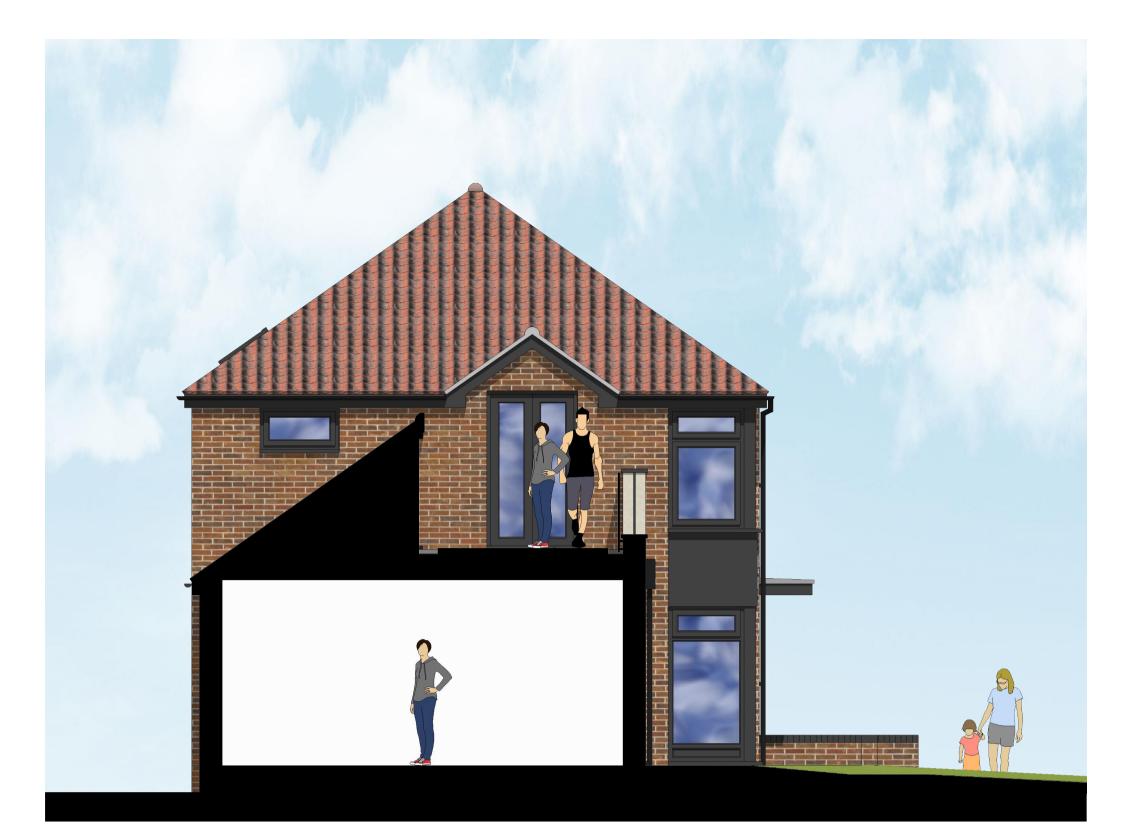

SECTION THRO' SINGLE STOREY

Scale 1:50

SECTION THRO' DOUBLE STOREY Scale 1:50

SECTION THRO' BALCONY

Scale 1:50