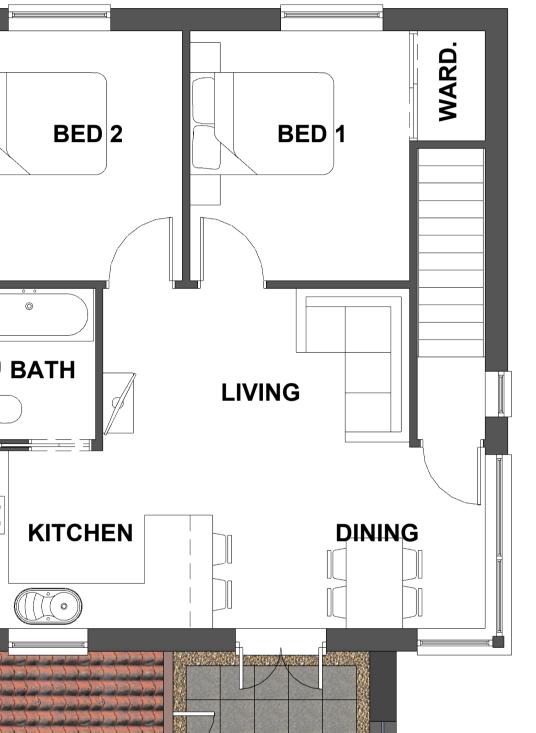

**DINING ROOM** 

GROUND FLOOR PLAN Scale 1:50

**SERVICE** COUNTER

ACC. W/C

### JOINERY:

Anthracite Grey UPVC/Aluminium.

FASCIA, SOFFITS & BARGE BOARDS: Anthracite Grey upvc fascia.

EAST ELEVATION Scale 1:100

NORTH ELEVATION Scale 1:100

BALCONY

FIRST FLOOR PLAN Scale 1:50

SITE PLAN Scale 1:200