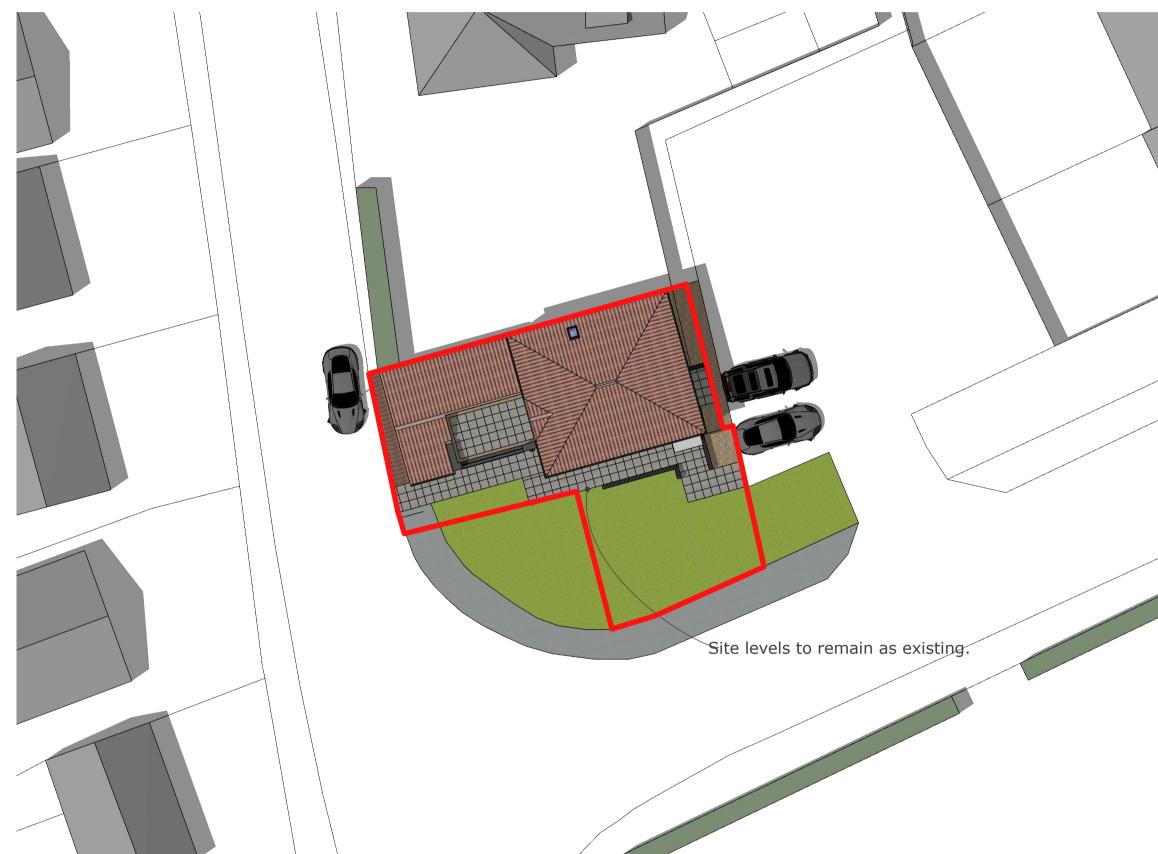

### JOINERY:

Anthracite Grey UPVC/Aluminium.

FASCIA, SOFFITS & BARGE BOARDS: Anthracite Grey upvc fascia.

EAST ELEVATION Scale 1:100

NORTH ELEVATION Scale 1:100

BALCONY

FIRST FLOOR PLAN Scale 1:50

SITE PLAN Scale 1:200