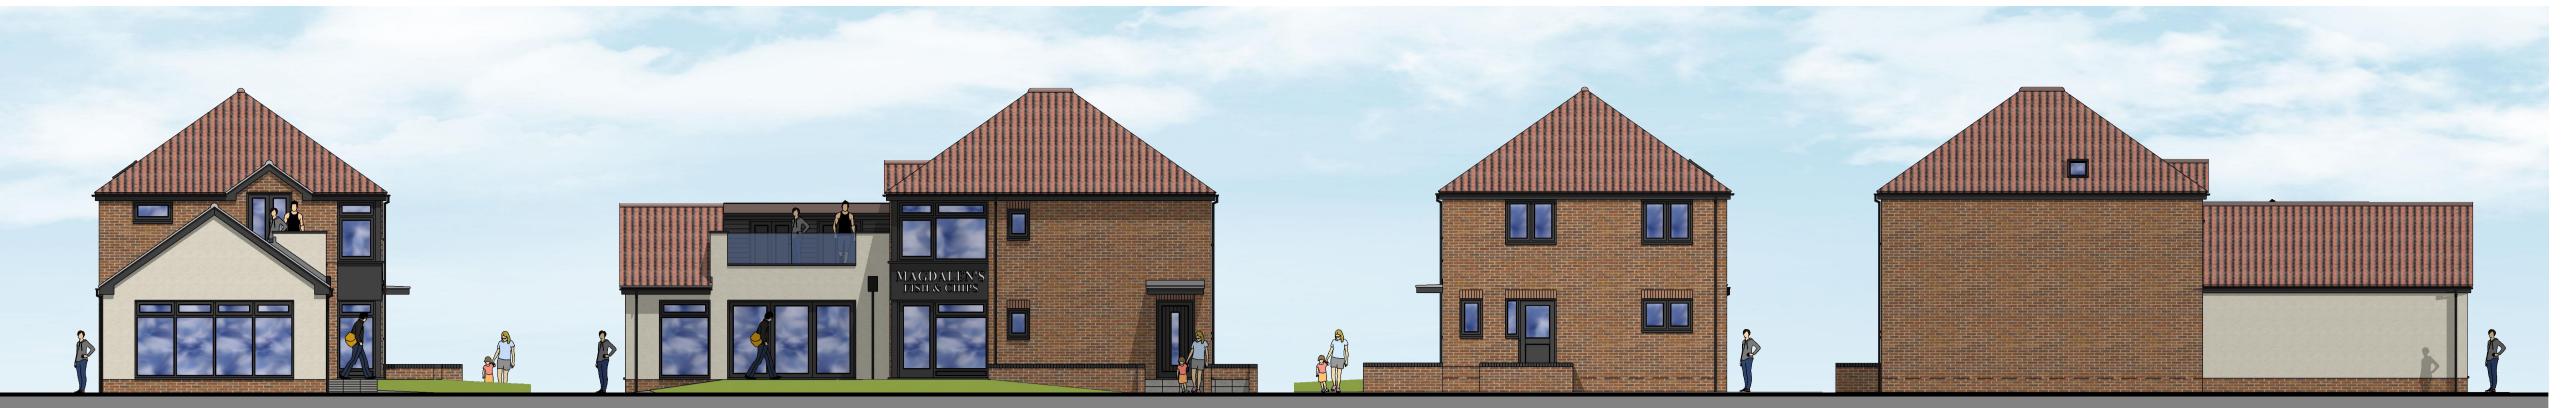

## SOUTH ELEVATION

Scale 1:100 Fish & Chip Shop GOODS-IN ENTRANCE -Flat Above Shop ENŢ. **ENTRANCE KITCHEN** FRIDGE / FREEZER

STAFF

W/C

**ROOM** Fish & Chip Shop
PRINCIPLE ENTRANCE (Staff & Customers)

**WAITING** 

### JOINERY:

Anthracite Grey UPVC/Aluminium.

FASCIA, SOFFITS & BARGE BOARDS: Anthracite Grey upvc fascia.

EAST ELEVATION Scale 1:100

NORTH ELEVATION Scale 1:100

BALCONY

FIRST FLOOR PLAN Scale 1:50

SITE PLAN Scale 1:200