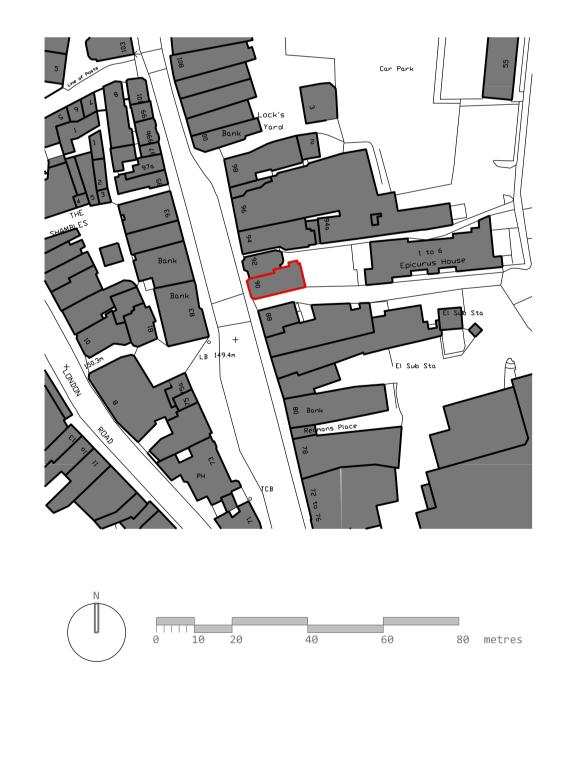

01 Location Map 1:1000/1:2000 A1/A3

20 30 40 metres 10

02 \ Location Map

1:500/1:1000/ A1/A3

Project: Project reference: SEV Project number: Drawing title: Drawing number: Scale: Date: Status: Drawn: Checked: Revision: