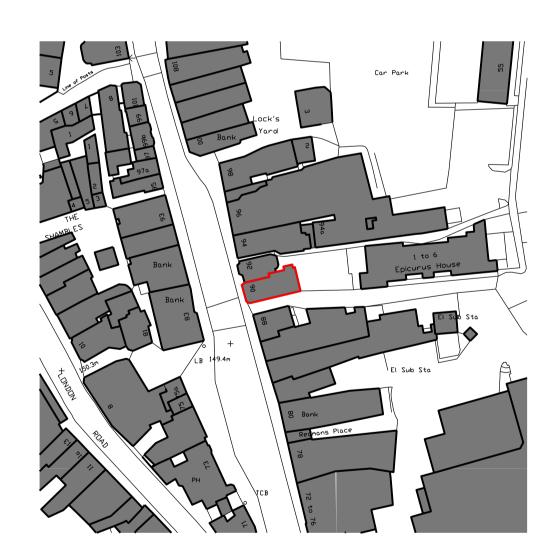

01 Location Map

02 Location Map 1:500/1:1000 A1/A3

## TN10000

Project: High St Sevenoaks, TN13

Project reference: SEV
Project number: 2145

Project number: 2145
Drawing title: Location Map
Drawing number: A-2145-PL-000
Scale: Various
Date: October 2021
Status: Planning