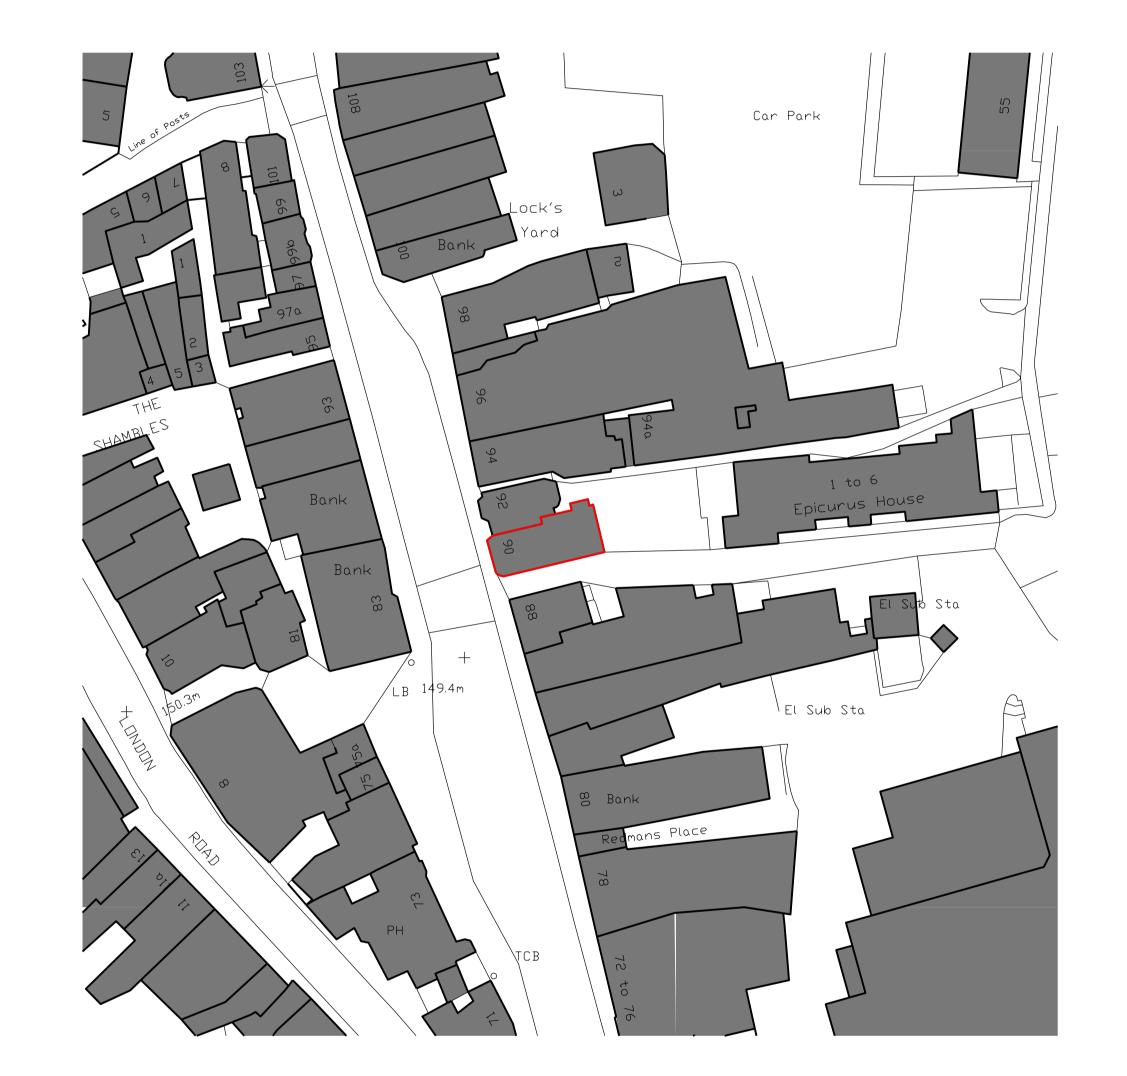

01 Location Map

02 Location Map 1:500/1:1000 A1/A3

## TN10000

Project: High St Sevenoaks, TN13

Project reference: SEV
Project number: 2145

Project number: 2145
Drawing title: Location Map
Drawing number: A-2145-PL-000
Scale: Various
Date: October 2021
Status: Planning