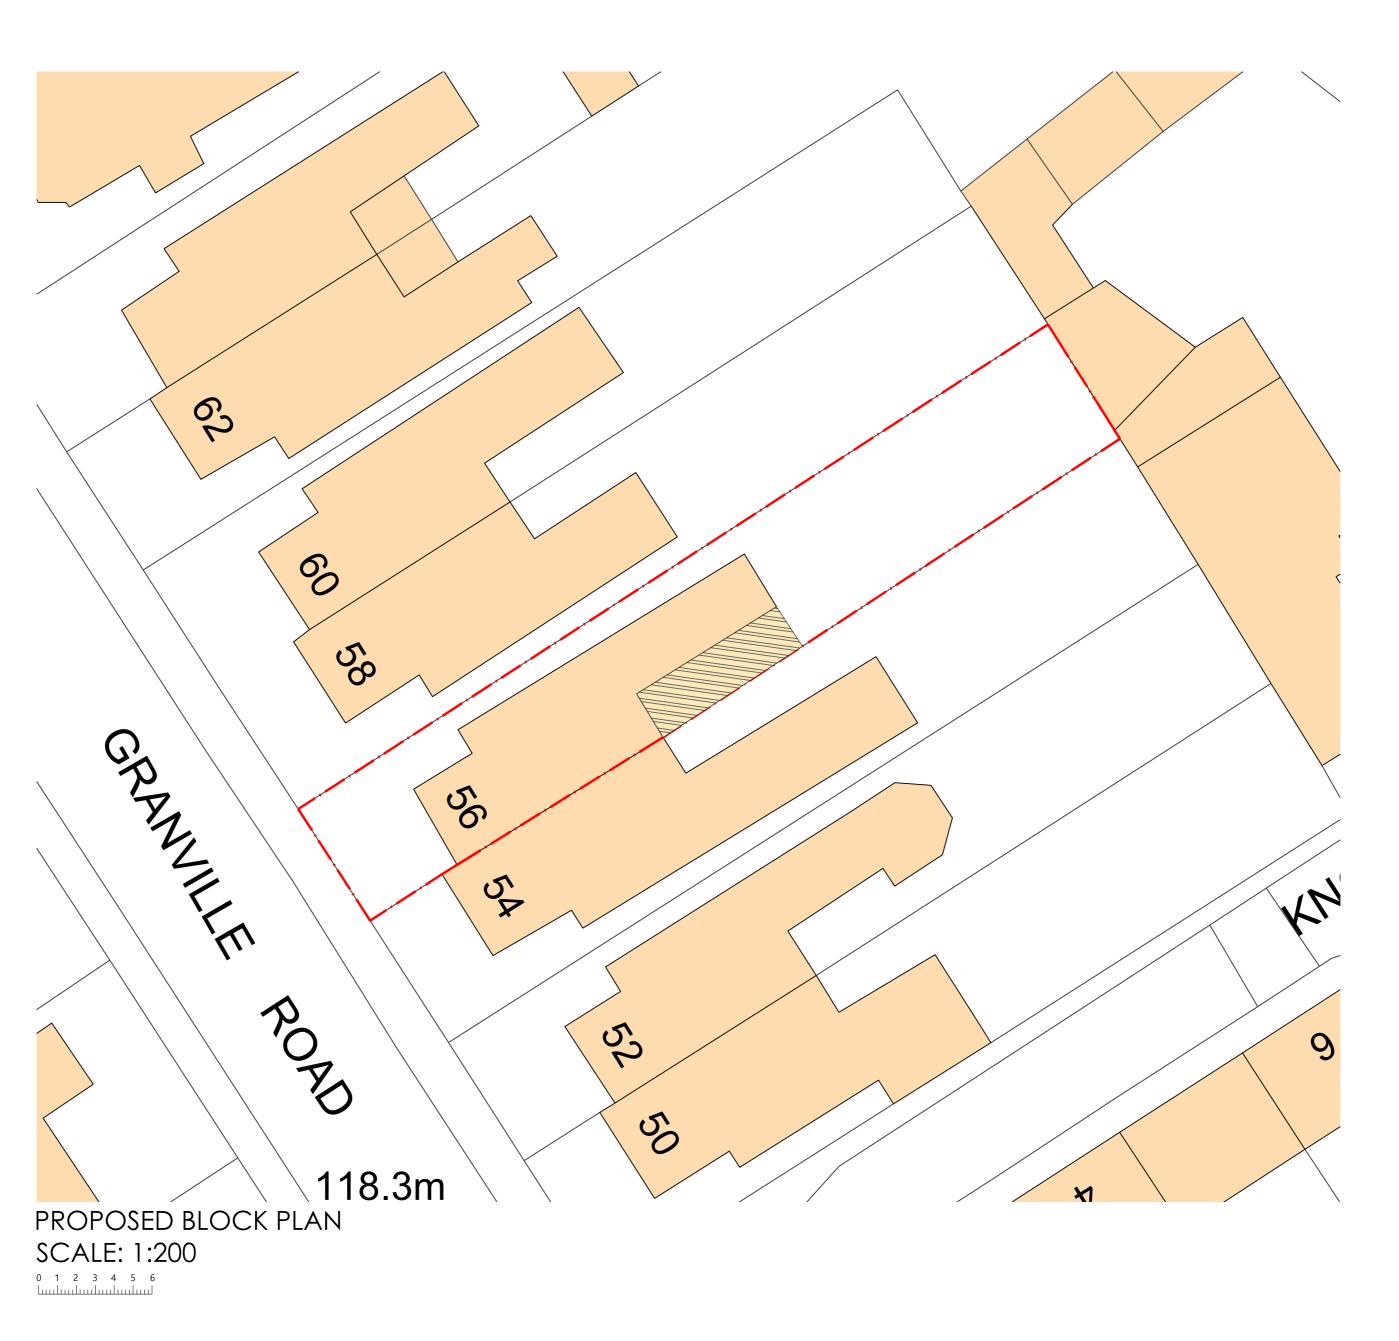

## Whitehall Place

Gravesend, Kent DA12 2DL 01474 247 787 info@barronedwards.co.uk www.barronedwards.co.uk

56 Granville Road Sevenoaks Kent TN13 1HA

Proposed

Block Plan

| SCALE AT A2: | DATE:       | DRAWN: | CHECKED:  |
|--------------|-------------|--------|-----------|
| 1:200        | 29/07/21    | AM     |           |
| PROJECT NO:  | DRAWING NO: |        | REVISION: |
| 210713       | 004         |        |           |