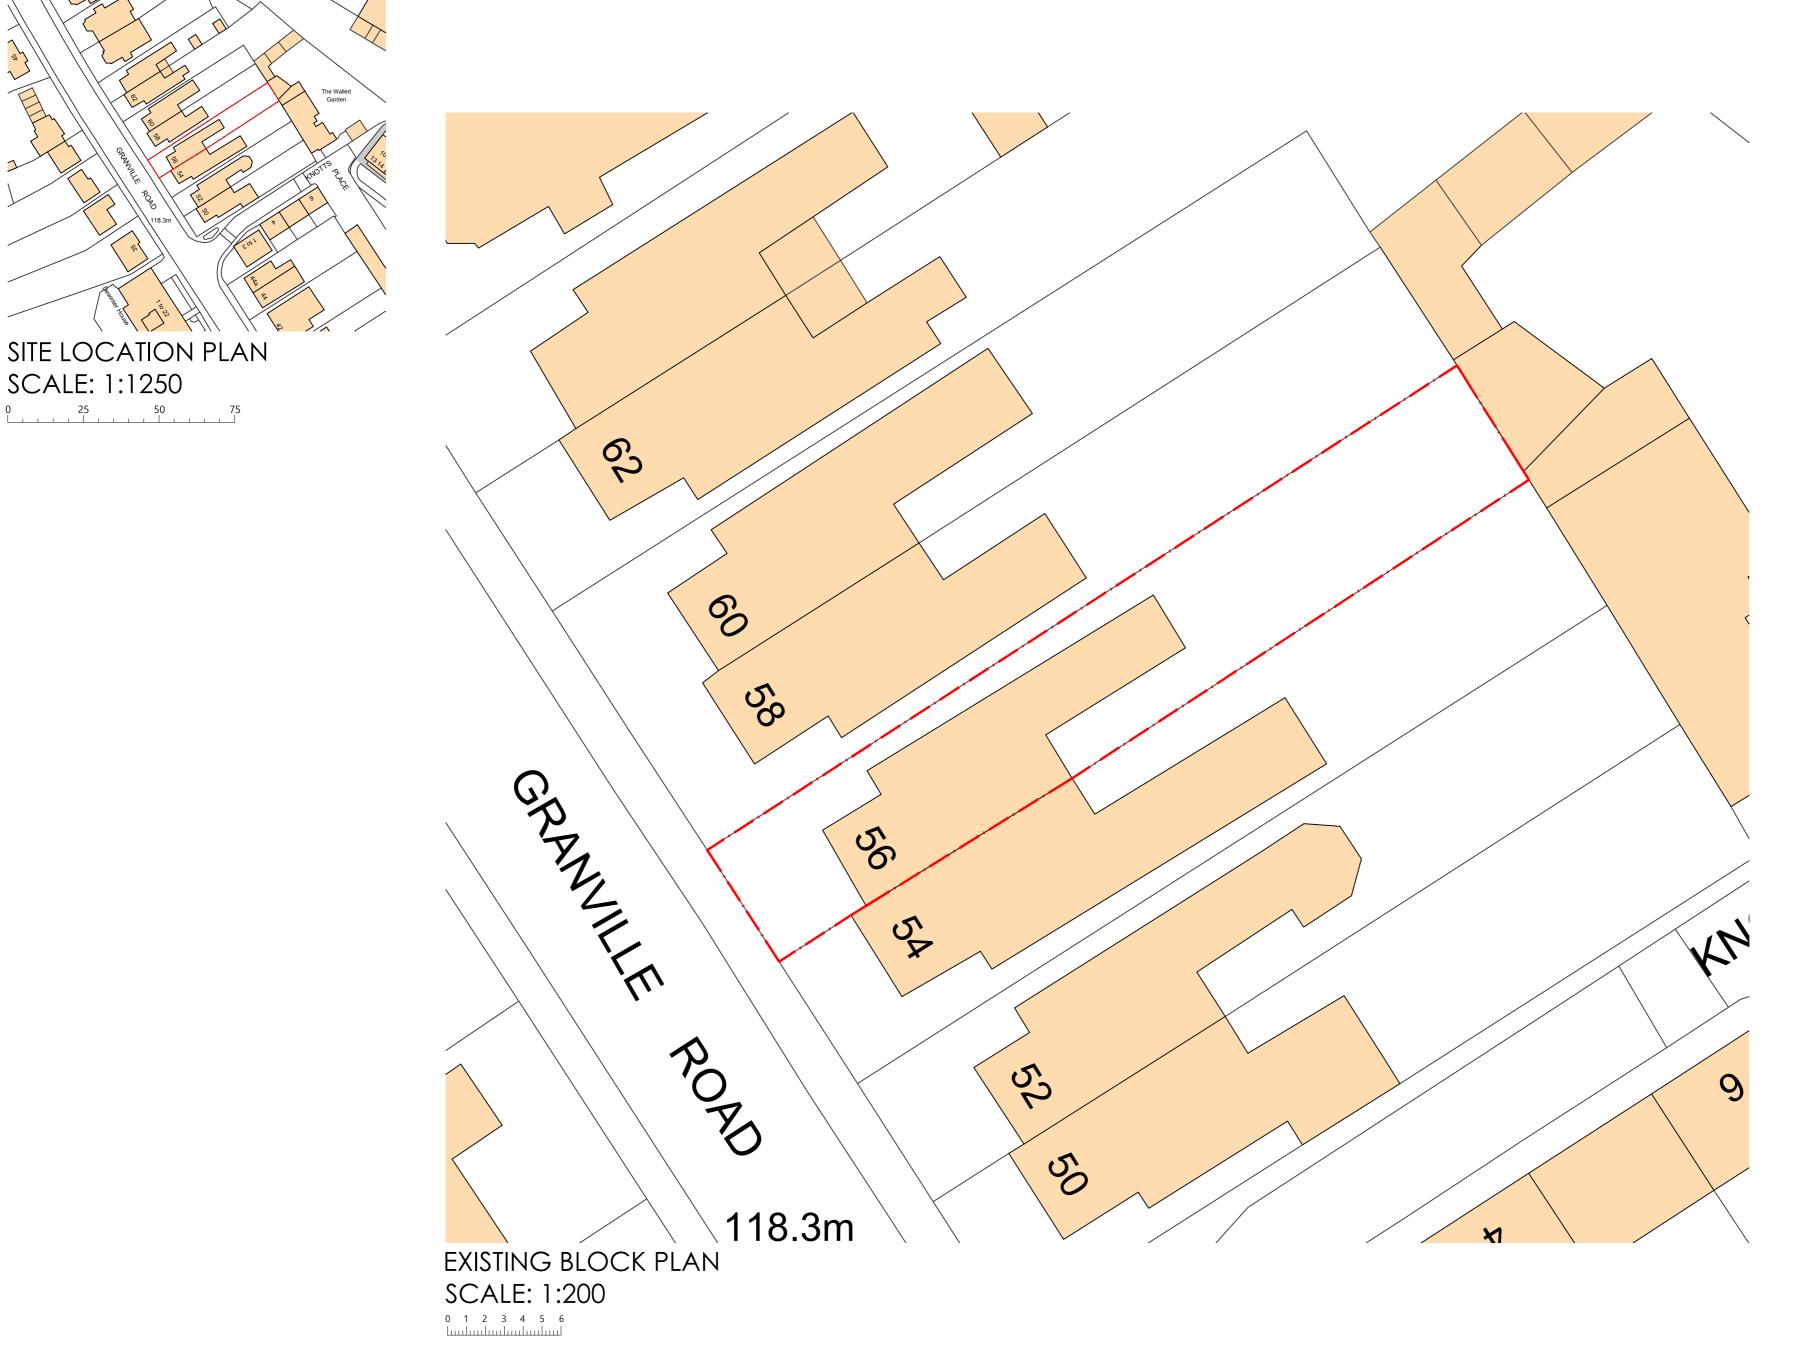

## Whitehall Place

Gravesend, Kent
DA12 2DL
01474 247 787 info@barronedwards.co.uk www.barronedwards.co.uk

56 Granville Road Sevenoaks Kent TN13 1HA

Existing Site Location Plan Block Plan

| SCALE AT A2:  | DATE:       | DRAWN: | CHECKED:  |
|---------------|-------------|--------|-----------|
| 1:1250, 1:200 | 29/07/21    | AM     |           |
| PROJECT NO:   | DRAWING NO: |        | REVISION: |
| 210713        | 001         |        |           |