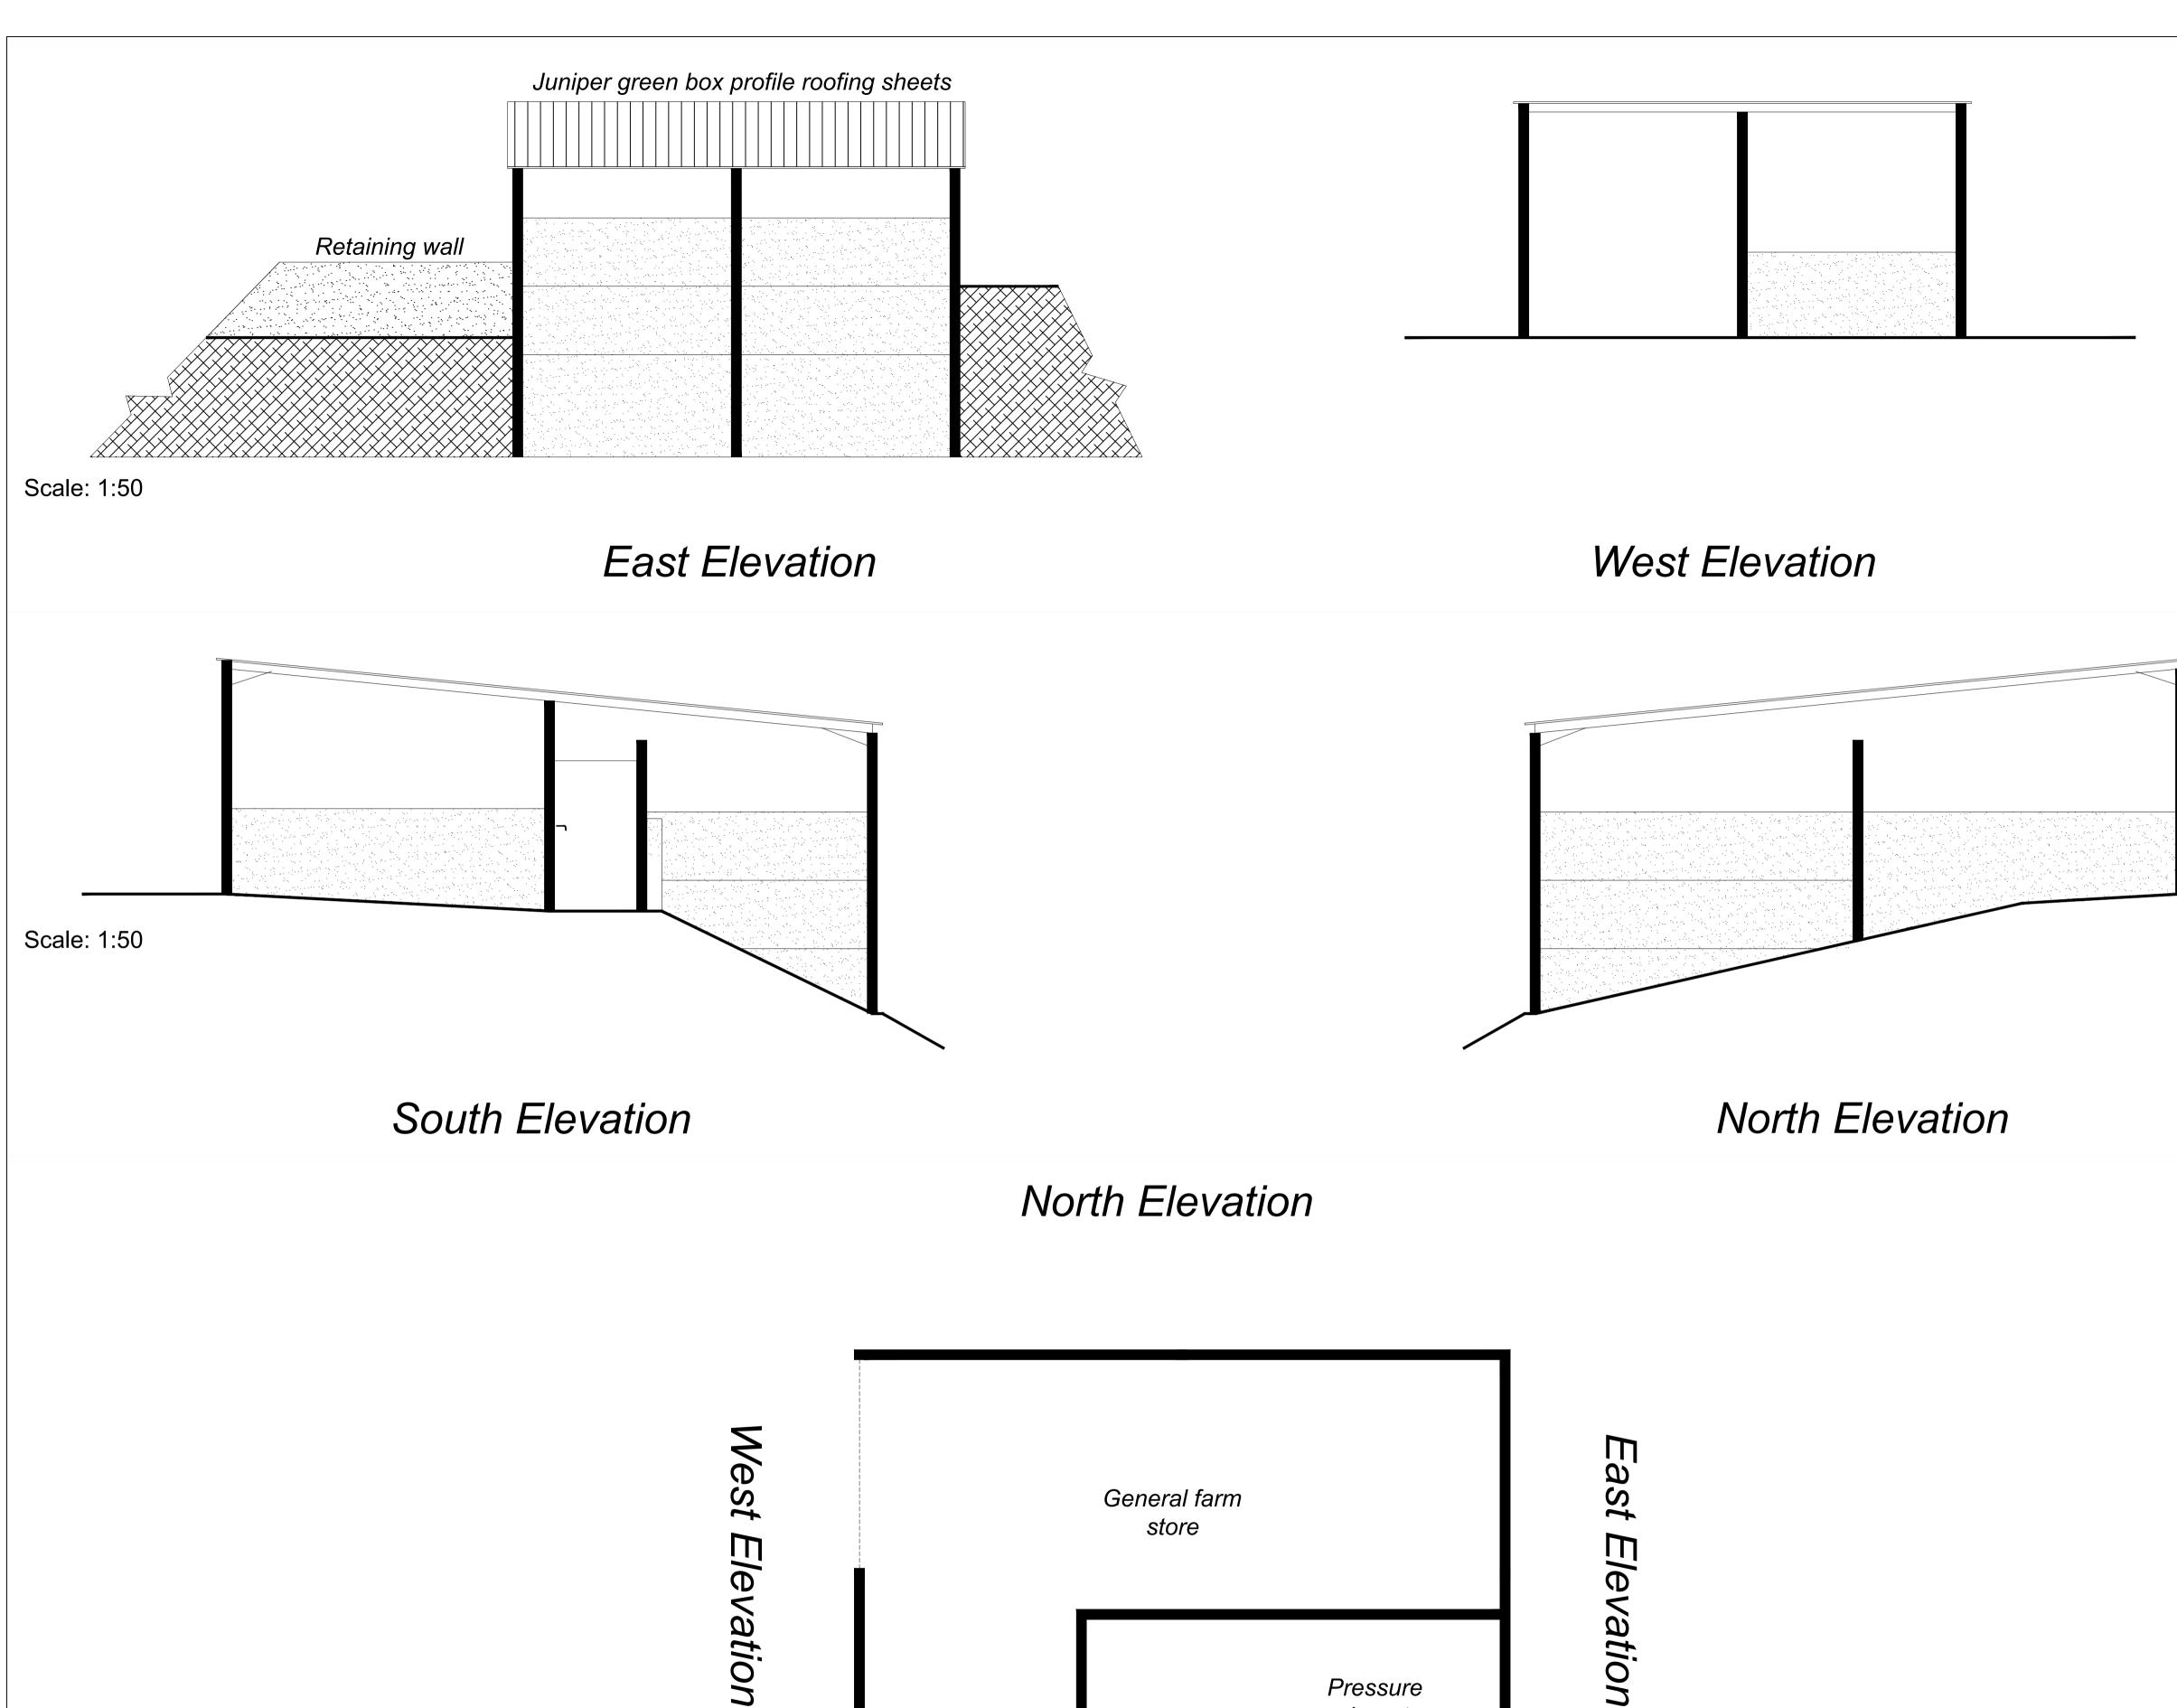

Scale: 1:50

THIS DRAWING IS TO BE READ IN CONJUNCTION WITH ALL RELATED DRAWINGS? ALL DIMENSIONS MUST BE CHECKED AND VERIFIED ON SITE BEFORE COMMENCING ANY WORK OR PRODUCING SHOP DRAWINGS. THE ORIGINATOR SHOULD BE NOTIFIED IMMEDIATELY OF ANY DISCREPANCY. THIS DRAWING IS COPYRIGHT AND REMAINS THE PROPERTY ROGER PARRY & PARTNERS. Date Dr by App by Rev | Description Original by Roger Parry & Partners Residential - Agricultural - Commercial Change of use agricultural storage building to cold store, sorting area Job and collection area for packaged beef boxes @ Blackhurst Farm Existing Floor Plan & Elevations Title Blackhurst Farm Longnor Location Shrewsbury SY5 7QJ CJ & MJ Davies & Son Client See Plan @ A1 Scales Drawing No. 75568/21/03 Drawn by AZ Date20/10/2021 HOGSTOW HALL, MINSTERLEY SHREWSBURY, SHROPSHIRE. SY5 0HZ Tel: 01743 791336 Fax: 01743 792770 email: mail@rogerparry.net Web address: www.rogerparry.net Roger Parry & Partners LLP partnership no.0C312203 Registered Office Hogstow Hall, Minsterley, Shrewsbury, SY5 0HZ Registered of the LLP is available at the above address.