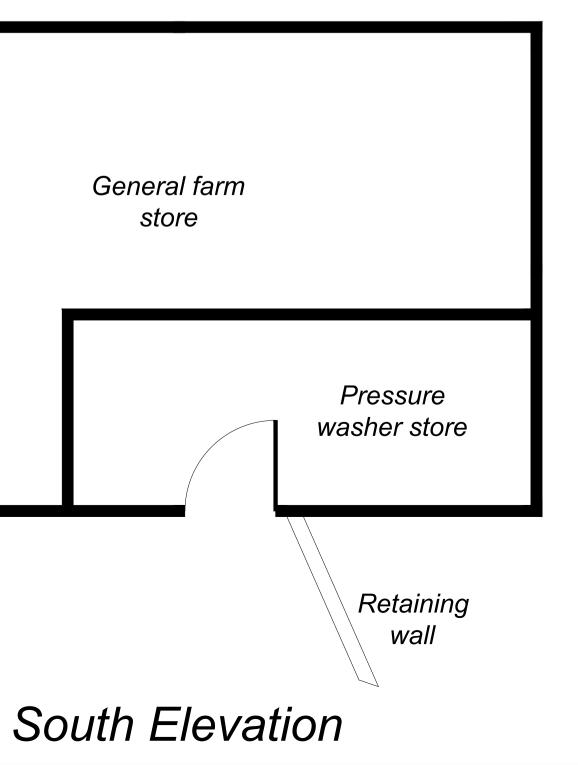

Scale: 1:50

THIS DRAWING IS TO BE READ IN CONJUNCTION WITH ALL RELATED DRAWINGS? ALL DIMENSIONS MUST BE CHECKED AND VERIFIED ON SITE BEFORE COMMENCING ANY WORK OR PRODUCING SHOP DRAWINGS. THE ORIGINATOR SHOULD BE NOTIFIED IMMEDIATELY OF ANY DISCREPANCY. THIS DRAWING IS COPYRIGHT AND REMAINS THE PROPERTY ROGER PARRY & PARTNERS. Date Dr by App by Rev | Description Original by Roger Parry & Partners Residential - Agricultural - Commercial Change of use agricultural storage building to cold store, sorting area Job and collection area for packaged beef boxes @ Blackhurst Farm Existing Floor Plan & Elevations Title Blackhurst Farm Longnor Location Shrewsbury SY5 7QJ CJ & MJ Davies & Son Client See Plan @ A1 Scales Drawing No. 75568/21/03 Drawn by AZ Date20/10/2021 HOGSTOW HALL, MINSTERLEY SHREWSBURY, SHROPSHIRE. SY5 0HZ Tel: 01743 791336 Fax: 01743 792770 email: mail@rogerparry.net Web address: www.rogerparry.net Roger Parry & Partners LLP partnership no.0C312203 Registered Office Hogstow Hall, Minsterley, Shrewsbury, SY5 0HZ Registered of the LLP is available at the above address.