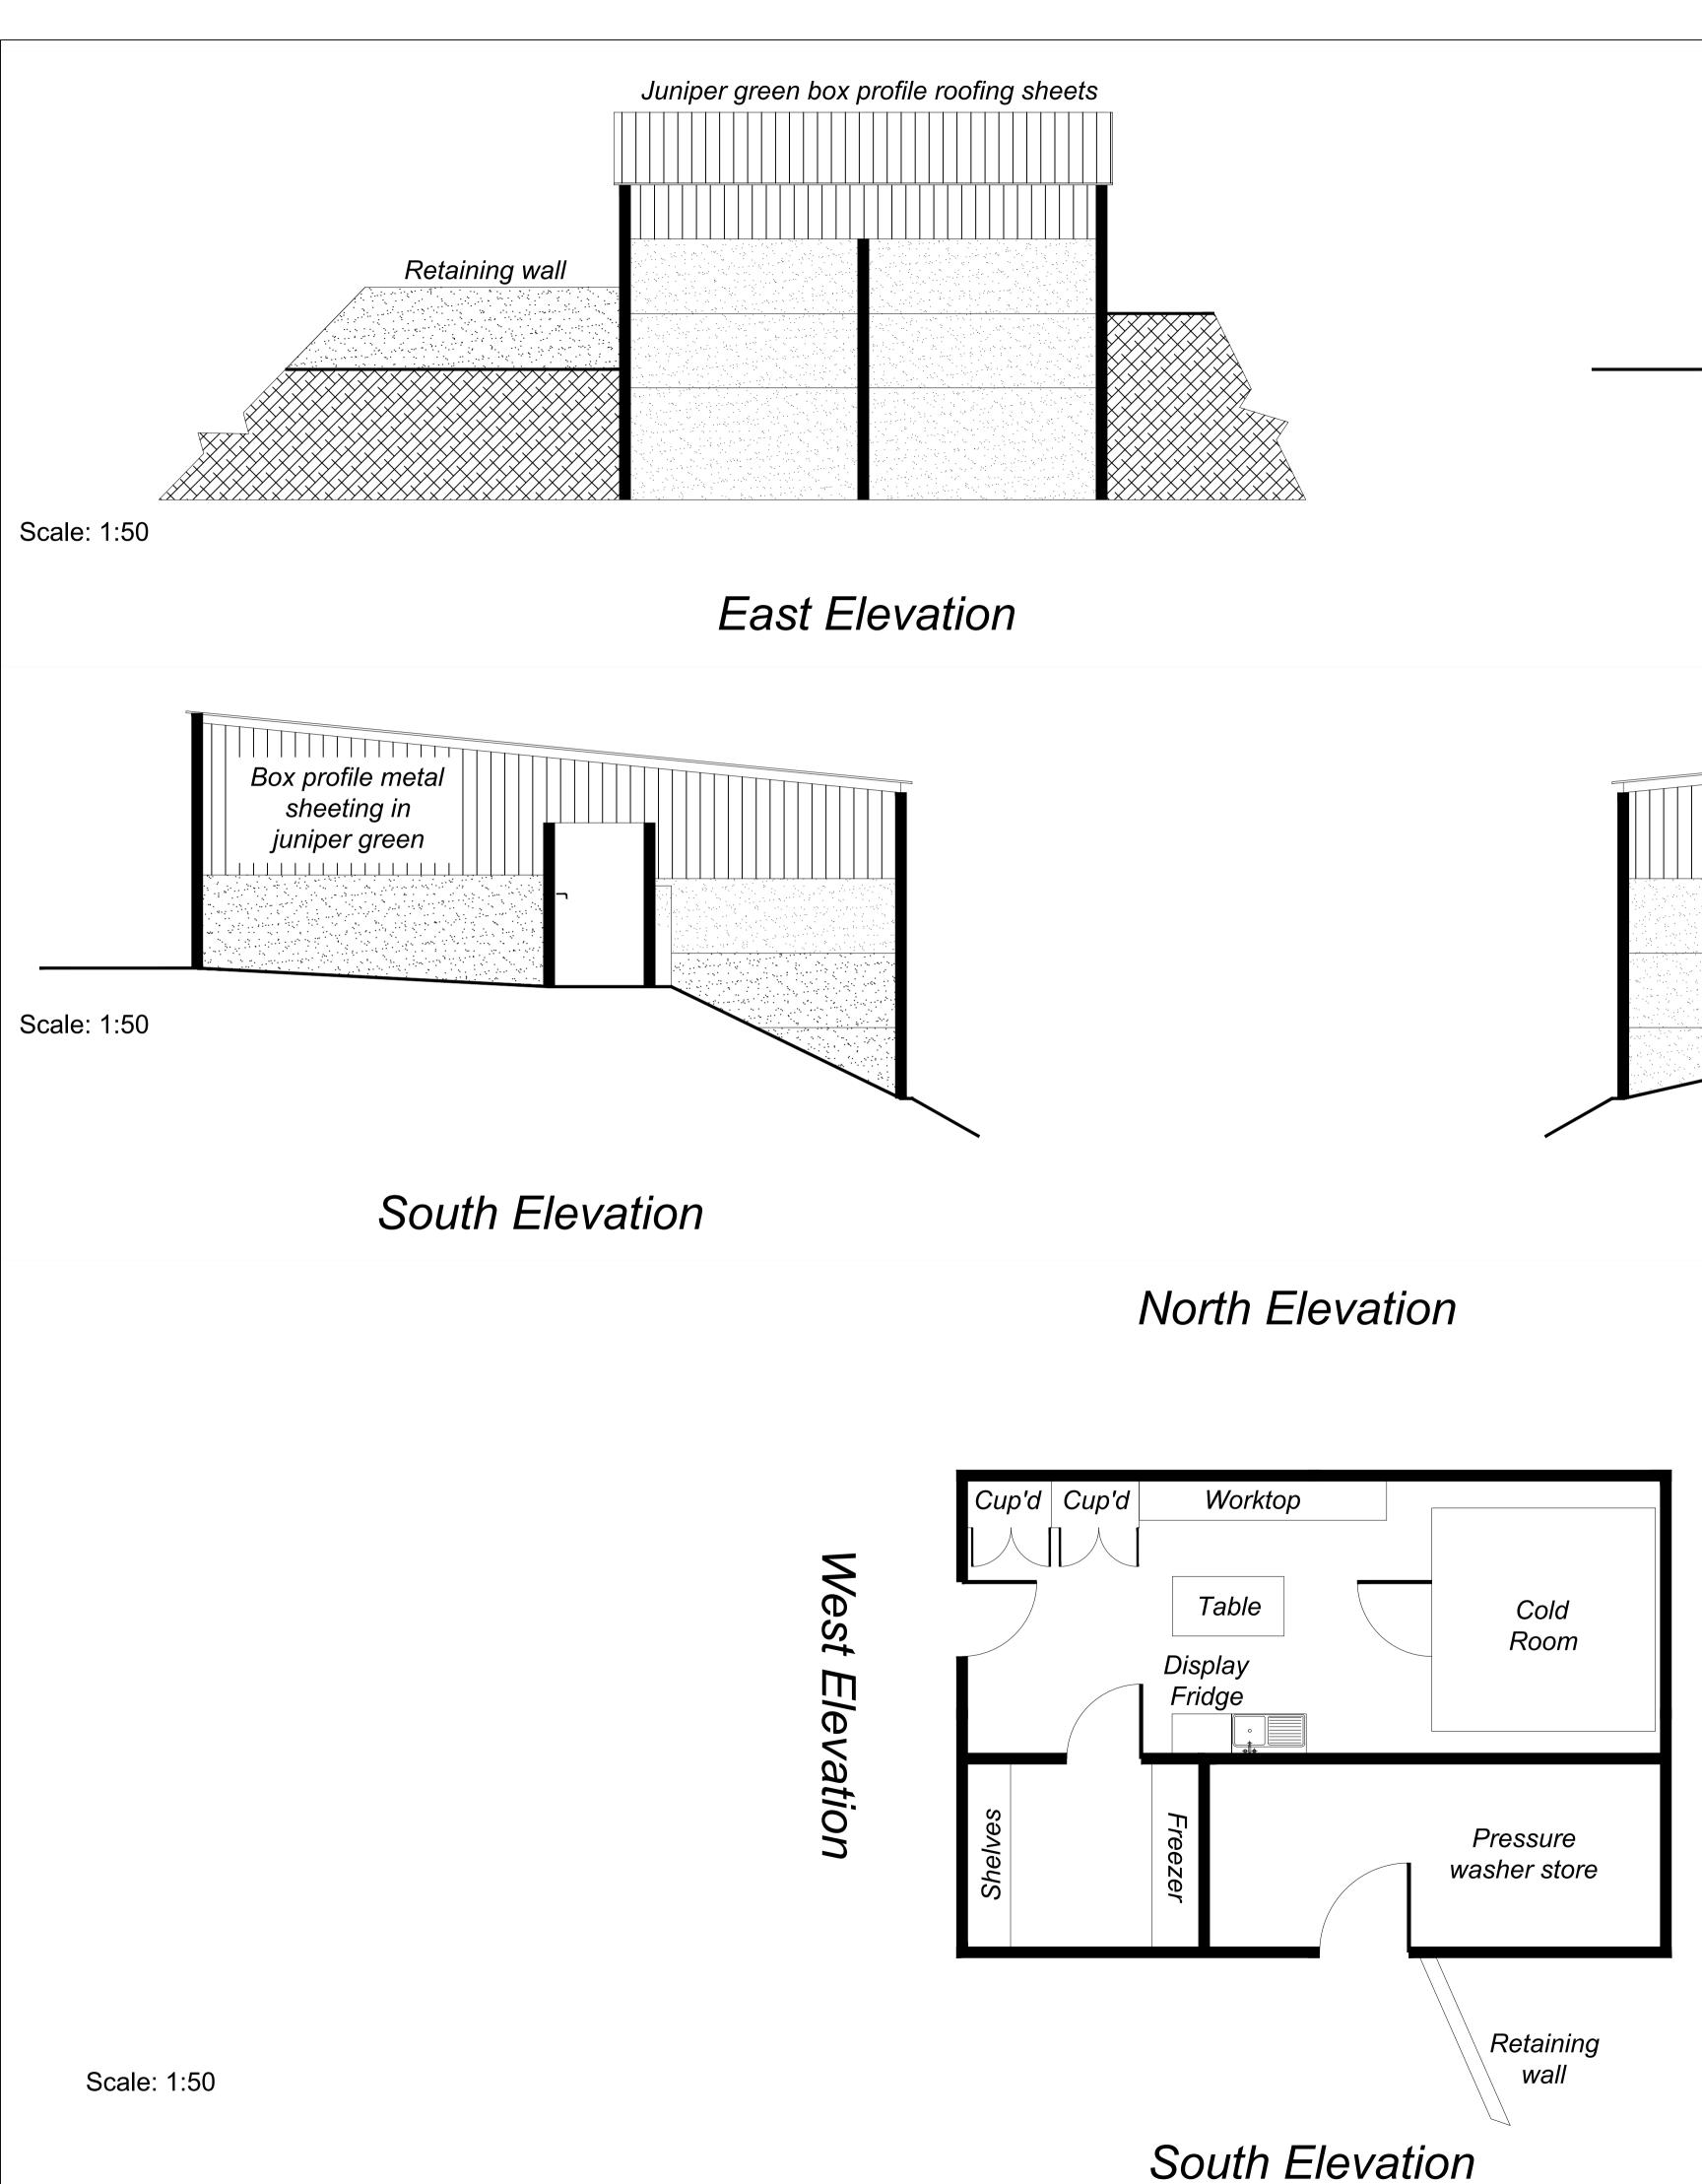

## West Elevation

## North Elevation

East

Elevation

THIS DRAWING IS TO BE READ IN CONJUNCTION WITH ALL RELATED DRAWINGS. ALL DIMENSIONS MUST BE CHECKED AND VERIFIED ON SITE BEFORE COMMENCING ANY WORK OR PRODUCING SHOP DRAWINGS. THE ORIGINATOR SHOULD BE NOTIFIED IMMEDIATELY OF ANY DISCREPANCY. THIS DRAWING IS COPYRIGHT AND REMAINS THE PROPERTY ROGER PARRY & PARTNERS. Date | Dr by App by Rev | Description Original by Roger Parry & Partners Residential - Agricultural - Commercial Change of use agricultural storage building to cold store, sorting area Job and collection area for packaged beef boxes @ Blackhurst Farm Proposed Floor Plan & Elevations Title Blackhurst Farm Longnor Location Shrewsbury SY5 7QJ CJ & MJ Davies & Son Client See Plan @ A1 Scales Drawing No. 75568/21/04 Date20/10/2021 Drawn by AZ HOGSTOW HALL, MINSTERLEY SHREWSBURY, SHROPSHIRE. SY5 0HZ Tel: 01743 791336 Fax: 01743 792770 email: mail@rogerparry.net Web address: www.rogerparry.net Roger Pary & Partners LLP partnership no.0C312203 Registered Office Hogstow Hall. Ministerley, Shrewsbury, SY5 0HZ Registered of the LLP is available at the above address.