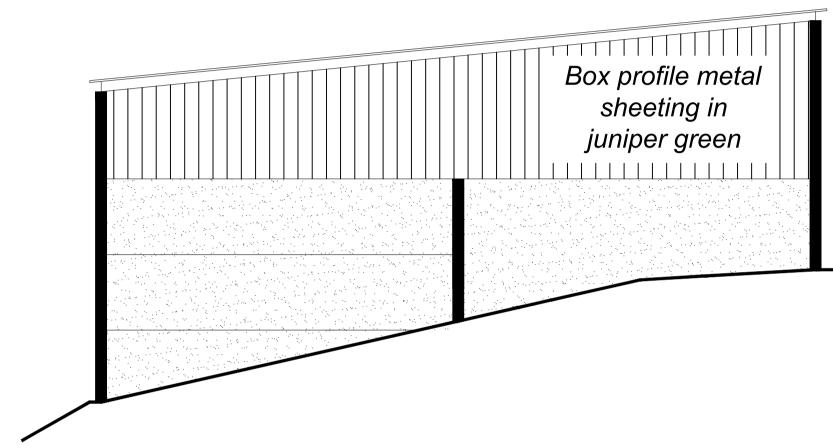

## West Elevation

## North Elevation

East

Elevation

THIS DRAWING IS TO BE READ IN CONJUNCTION WITH ALL RELATED DRAWINGS. ALL DIMENSIONS MUST BE CHECKED AND VERIFIED ON SITE BEFORE COMMENCING ANY WORK OR PRODUCING SHOP DRAWINGS. THE ORIGINATOR SHOULD BE NOTIFIED IMMEDIATELY OF ANY DISCREPANCY. THIS DRAWING IS COPYRIGHT AND REMAINS THE PROPERTY ROGER PARRY & PARTNERS. Date | Dr by App by Rev | Description Original by Roger Parry & Partners Residential - Agricultural - Commercial Change of use agricultural storage building to cold store, sorting area Job and collection area for packaged beef boxes @ Blackhurst Farm Proposed Floor Plan & Elevations Title Blackhurst Farm Longnor Location Shrewsbury SY5 7QJ CJ & MJ Davies & Son Client See Plan @ A1 Scales Drawing No. 75568/21/04 Date20/10/2021 Drawn by AZ HOGSTOW HALL, MINSTERLEY SHREWSBURY, SHROPSHIRE. SY5 0HZ Tel: 01743 791336 Fax: 01743 792770 email: mail@rogerparry.net Web address: www.rogerparry.net Roger Pary & Partners LLP partnership no.0C312203 Registered Office Hogstow Hall. Ministerley, Shrewsbury, SY5 0HZ Registered of the LLP is available at the above address.