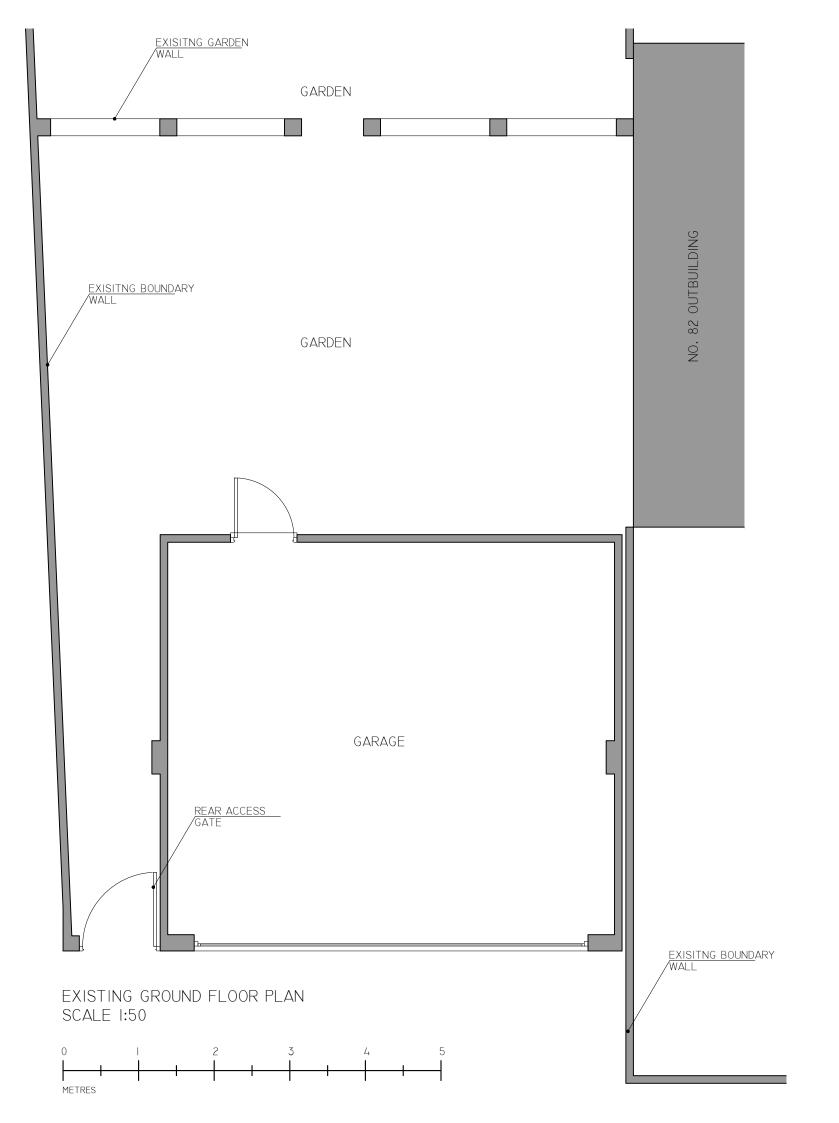

## NOTE:

DENOTES EXISTING STRUCTURE

| REVISIONS:     |  |  |  |  |
|----------------|--|--|--|--|
|                |  |  |  |  |
|                |  |  |  |  |
|                |  |  |  |  |
|                |  |  |  |  |
|                |  |  |  |  |
|                |  |  |  |  |
|                |  |  |  |  |
|                |  |  |  |  |
|                |  |  |  |  |
| PROJECT TITLE: |  |  |  |  |

NEW HOME OFFICE / GYM AREA AT 84 BLACKHORSE ROAD, MANGOTSFIELD, BRISTOL, BS16 9AY.

DRAWING NAME:
EXISTING FLOOR PLAN

DWG NO: PA21/188/04

SCALE: I:50 @ ISO A3 DATE: OCT 21