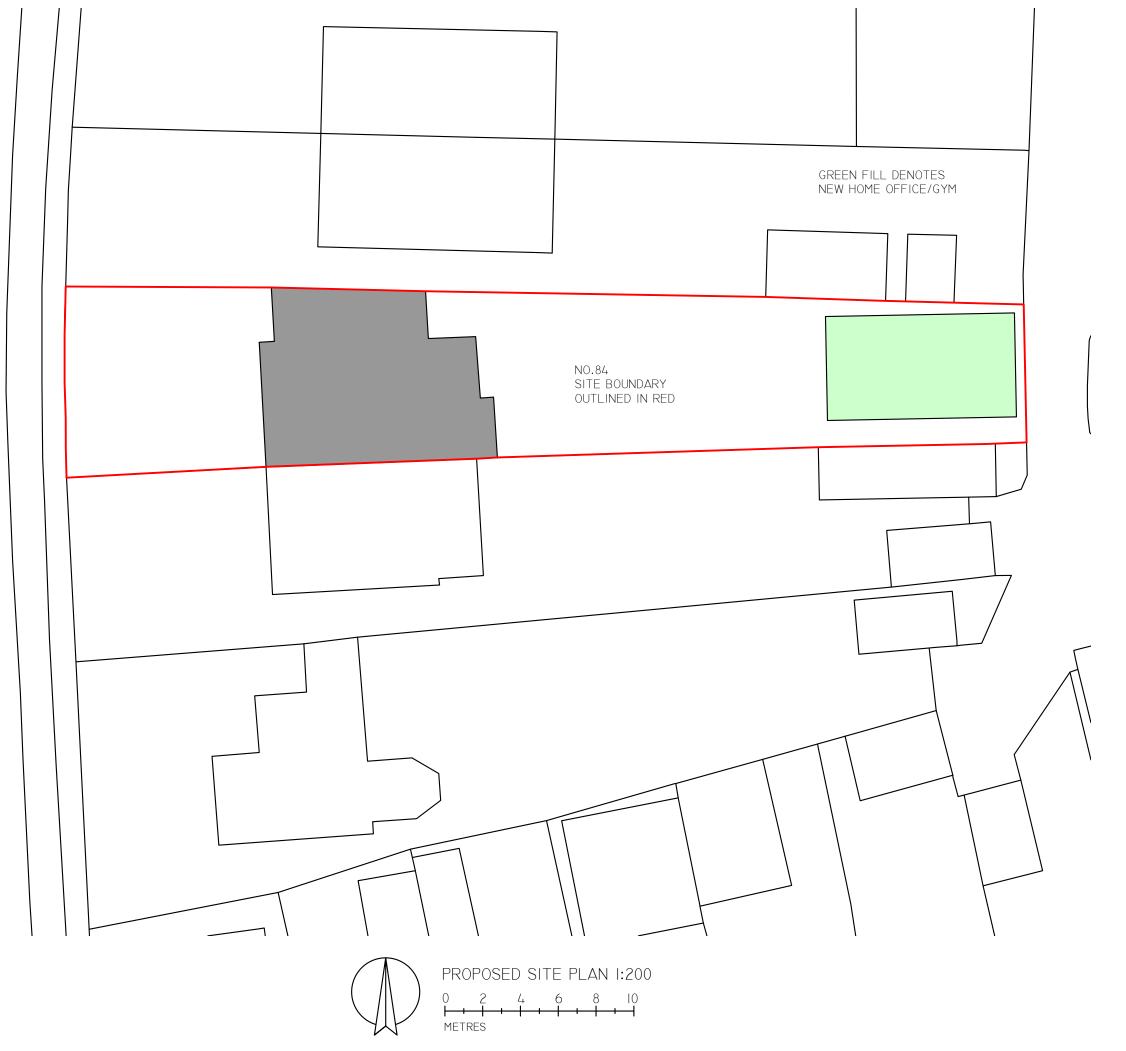

## NOTE:

DENOTES EXISTING STRUCTURE

DENOTES NEW STRUCTURE

| REVISIONS: |  |  |  |  |  |   |
|------------|--|--|--|--|--|---|
|            |  |  |  |  |  |   |
|            |  |  |  |  |  |   |
|            |  |  |  |  |  |   |
|            |  |  |  |  |  |   |
|            |  |  |  |  |  |   |
|            |  |  |  |  |  |   |
|            |  |  |  |  |  |   |
|            |  |  |  |  |  |   |
|            |  |  |  |  |  |   |
|            |  |  |  |  |  | П |

PROJECT TITLE:
NEW HOME OFFICE / GYM AREA AT
84 BLACKHORSE ROAD,
MANGOTSFIELD,
BRISTOL,
BS16 9AY.

DRAWING NAME:
PROPOSED SITE PLAN

DWG NO: PA21/188/03

SCALE: 1:200 @ ISO A3 DATE: OCT 21