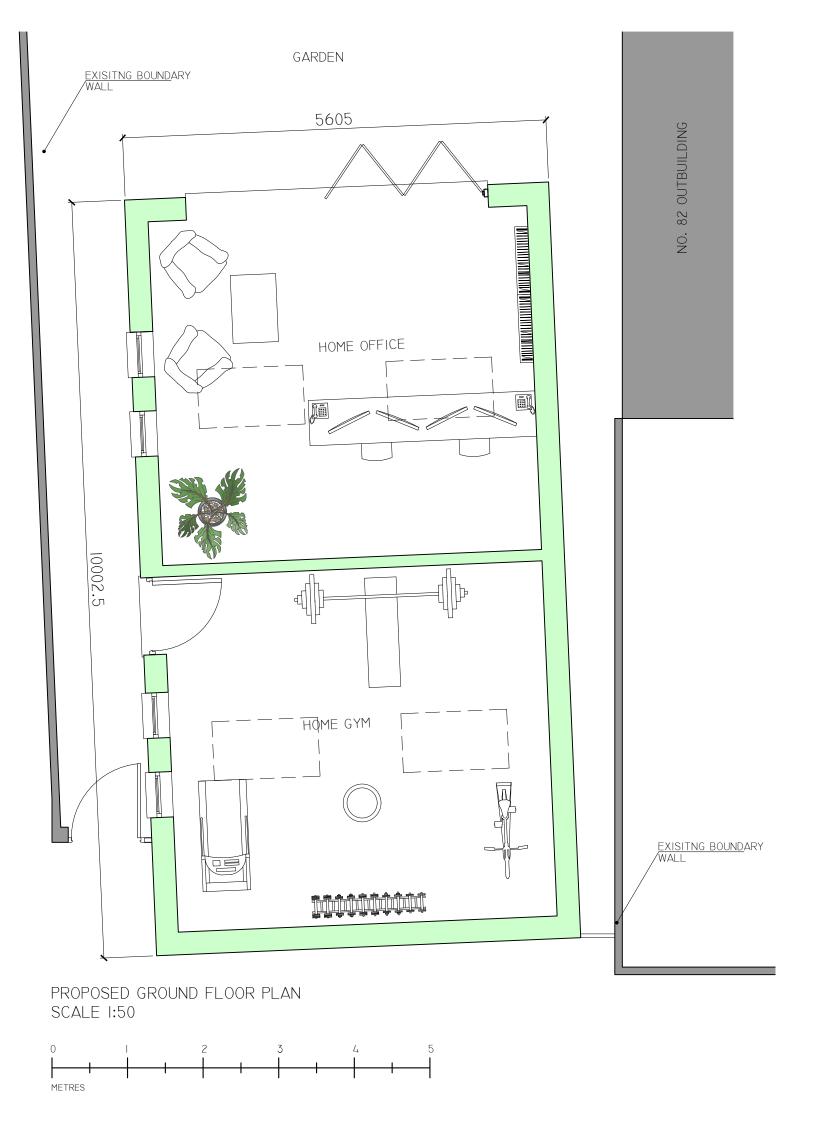

## NOTE:

DENOTES EXISTING STRUCTURE

DENOTES NEW STRUCTURE

| REVISIONS:     |   |  |  |   |  |  |
|----------------|---|--|--|---|--|--|
|                | ı |  |  | I |  |  |
|                |   |  |  |   |  |  |
|                |   |  |  |   |  |  |
|                |   |  |  |   |  |  |
|                | l |  |  |   |  |  |
|                |   |  |  |   |  |  |
|                |   |  |  |   |  |  |
|                |   |  |  |   |  |  |
|                |   |  |  |   |  |  |
|                |   |  |  |   |  |  |
|                |   |  |  |   |  |  |
|                |   |  |  |   |  |  |
|                |   |  |  |   |  |  |
|                |   |  |  |   |  |  |
|                |   |  |  |   |  |  |
| DDO JECT TITLE |   |  |  |   |  |  |

PROJECT TITLE: NEW HOME OFFICE / GYM AREA AT 84 BLACKHORSE ROAD, MANGOTSFIELD, BRISTOL, BSI6 9AY.

DRAWING NAME: PROPOSED FLOOR PLAN

DWG NO: PA21/188/06

DATE: OCT 21 SCALE: 1:50 @ ISO A3