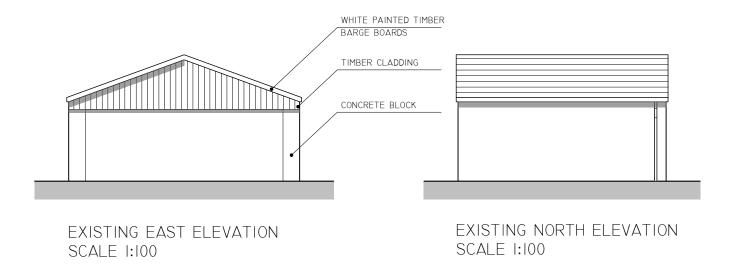

NEW HOME OFFICE / GYM AREA AT 84 BLACKHORSE ROAD, MANGOTSFIELD, BRISTOL, BSI6 9AY.

DRAWING NAME: EXISTING ELEVATIONS

DWG NO: PA21/188/05

SCALE: 1:100 @ 1SO A3 DATE: OCT 21