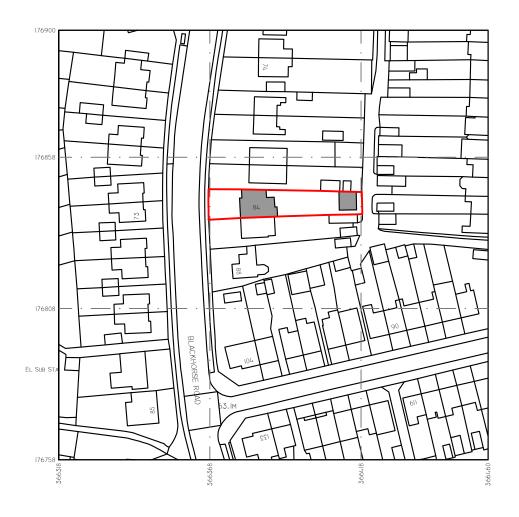

PROJECT TITLE:
NEW HOME OFFICE / GYM AREA AT
84 BLACKHORSE ROAD,
MANGOTSFIELD,
BRISTOL,
BS16 9AY.

DRAWING NAME:
SITE LOCATION PLAN

DWG NO: PA21/188/01

SCALE: 1:1250 @ ISO A3 DATE: OCT 21

SJP ARCHITECTURAL CONSULTANTS
THE RESIDENTIAL SPECIALISTS